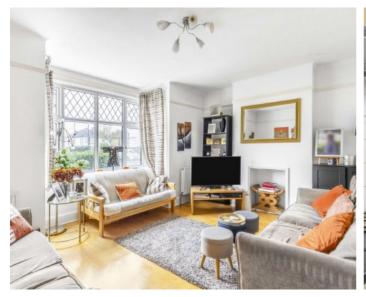

The unique selling feature is the garden which provides plenty of space for not only entertaining but a garden room that could be added or space could be created for children to play. This home has a large entrance hallway as well as two reception rooms and a separate kitchen with breakfast bar. Upstairs there are four bedrooms that are all serviced by the large family bathroom.