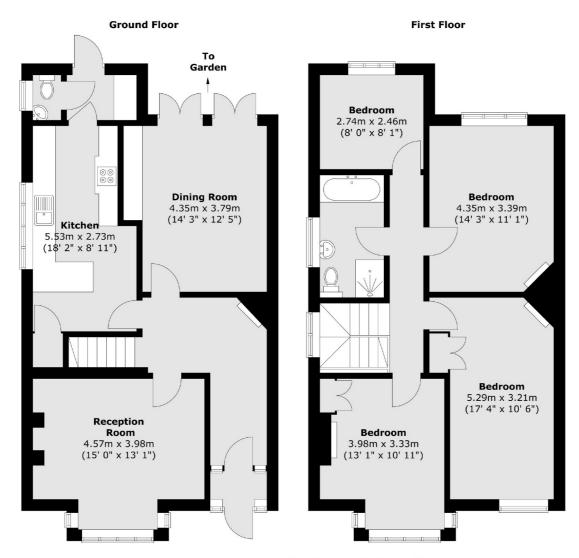

## Rosedene Avenue, SW16

At over 1,400sqft is this four bedroom, semi-detached freehold house with large L shape garden. Situated on a large plot, is this spacious family home that has further potential to extend to the rear or into the loft.

The unique selling feature is the garden which provides plenty of space for not only entertaining but a garden room that could be added or space could be created for children to play. This home has a large entrance hallway as well as two reception rooms and a separate kitchen with breakfast bar. Upstairs there are four bedrooms that are all serviced by the large family bathroom.

## Rosedene Avenue, London, SW16

Total area (approx.): 134.4 sq. m (1447 sq. ft)

Streatham

SW2 4UG

020 8674 7400

London

Sales

105 Streatham Hill