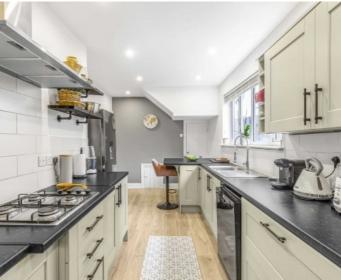

The unique selling feature is the garden which provides plenty of space for not only entertaining but a garden room that could be added or space could be created for children to play. This home has a large entrance hallway as well as two reception rooms and a separate kitchen with breakfast bar. Upstairs there are four bedrooms that are all serviced by the large family bathroom.