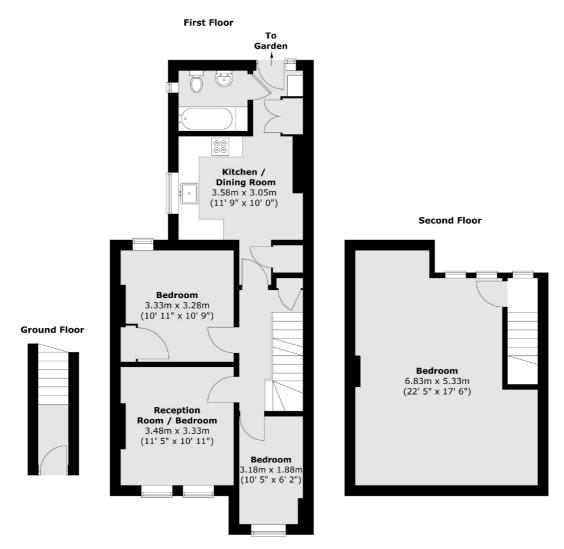

## Lydhurst Avenue, SW2 £525,000

Greeted from the ground floor, this first and second floor maisonette consists of three bedrooms, living room, large kitchen/diner and bathroom plus well sized private garden. Well decorated throughout this home is perfect for a first time buyer looking to make their own mark on large flat in the heart of Streatham Hill.

## Lydhurst Avenue, London, SW2

Total area (approx.): 96.4 sq. m (1037 sq. ft)