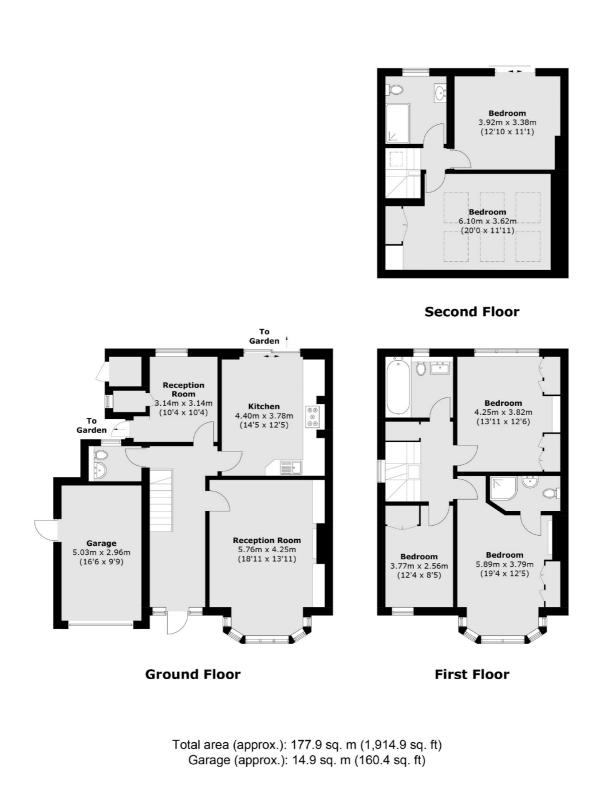

## **Crescent Way, SW16**

This large well conditioned semi-detached family home consists of five double bedrooms over three floors on Crescent Way close to Streatham Common.

Greeted with a driveway and garage on the spacious plot, well sized entrance for storage on the ground floor consisting of two reception rooms and kitchen leading out to the large garden.

Upstairs on the first floor consists of three bedrooms, of which one has an immaculate en suite, plus a main bathroom for the family.

On the top floor, there are two double bedrooms, with a separate bathroom catered to them both, one of which have large velux windows showing great views of south west and the other with large bi folding doors facing east for lovely views of the garden in the morning.