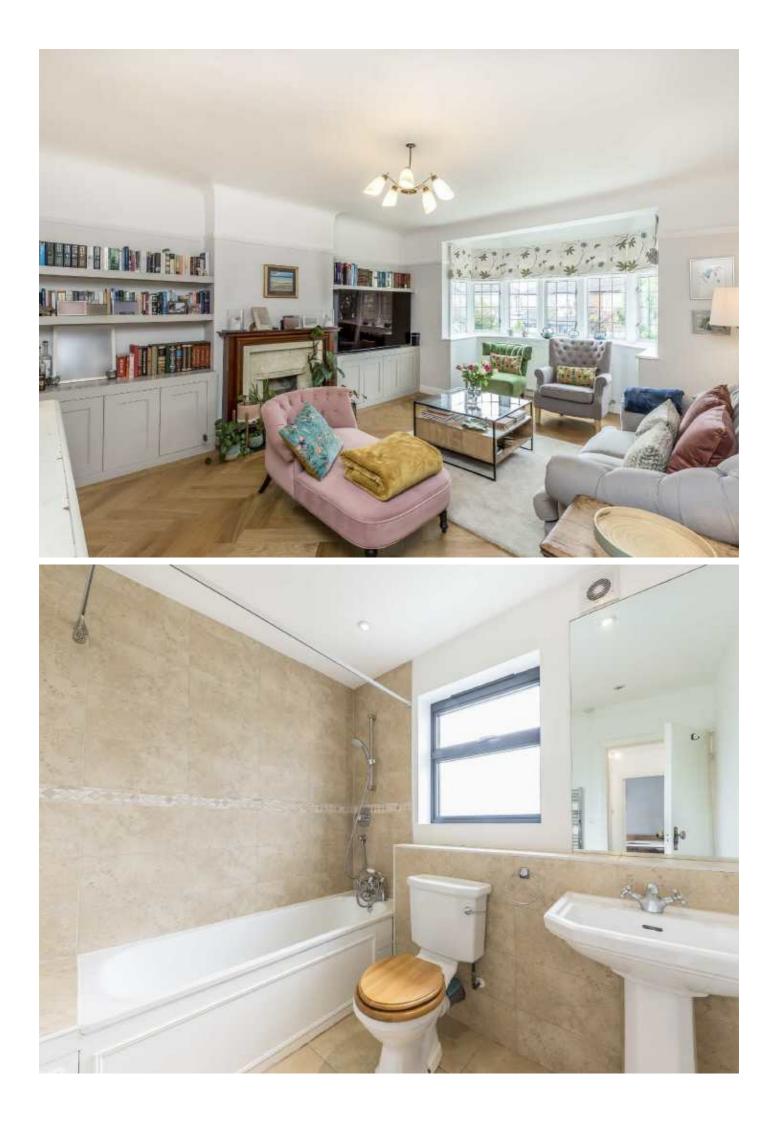

Upstairs on the first floor consists of three bedrooms, of which one has an immaculate en suite, plus a main bathroom for the family.

On the top floor, there are two double bedrooms, with a separate bathroom catered to them both, one of which have large velux windows showing great views of south west and the other with large bi folding doors facing east for lovely views of the garden in the morning.