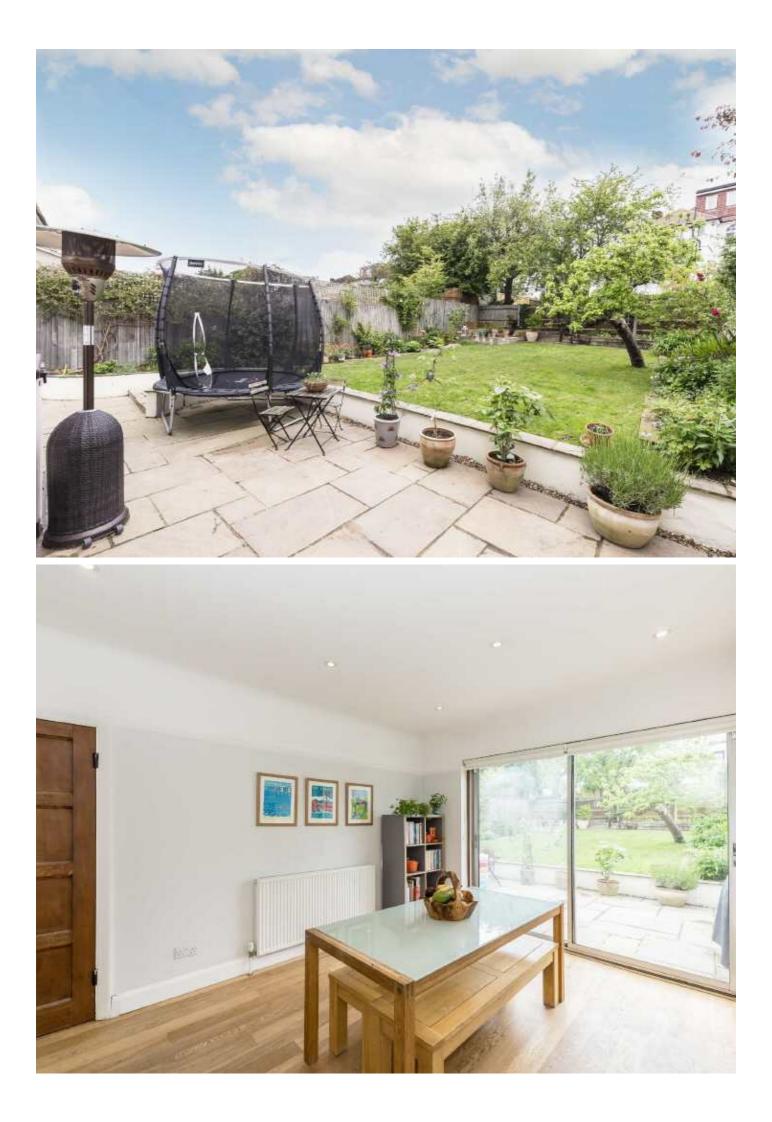

## **Crescent Way, SW16**

This large well conditioned semi-detached family home consists of five double bedrooms over three floors on Crescent Way close to Streatham Common.

Greeted with a driveway and garage on the spacious plot, well sized entrance for storage on the ground floor consisting of two reception rooms and kitchen leading out to the large garden.