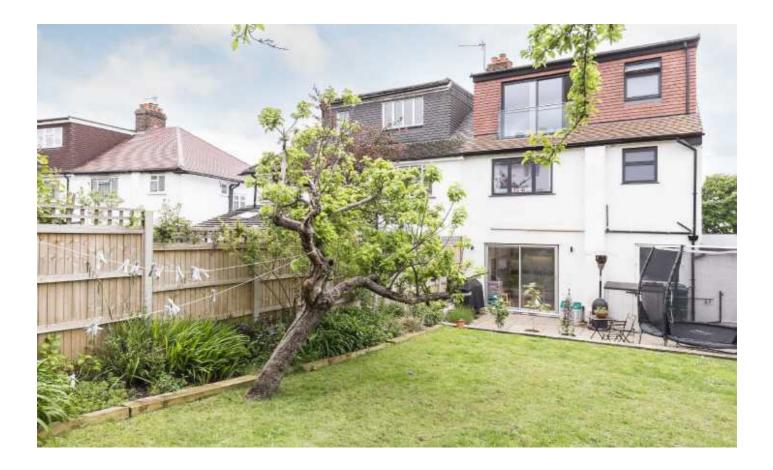

## **Crescent Way, SW16**

This large well conditioned semi-detached family home consists of five double bedrooms over three floors on Crescent Way close to Streatham Common.

Greeted with a driveway and garage on the spacious plot, well sized entrance for storage on the ground floor consisting of two reception rooms and kitchen leading out to the large garden.

Upstairs on the first floor consists of three bedrooms, of which one has an immaculate en suite, plus a main bathroom for the family.

On the top floor, there are two double bedrooms, with a separate bathroom catered to them both, one of which have large velux windows showing great views of south west and the other with large bi folding doors facing east for lovely views of the garden in the morning.