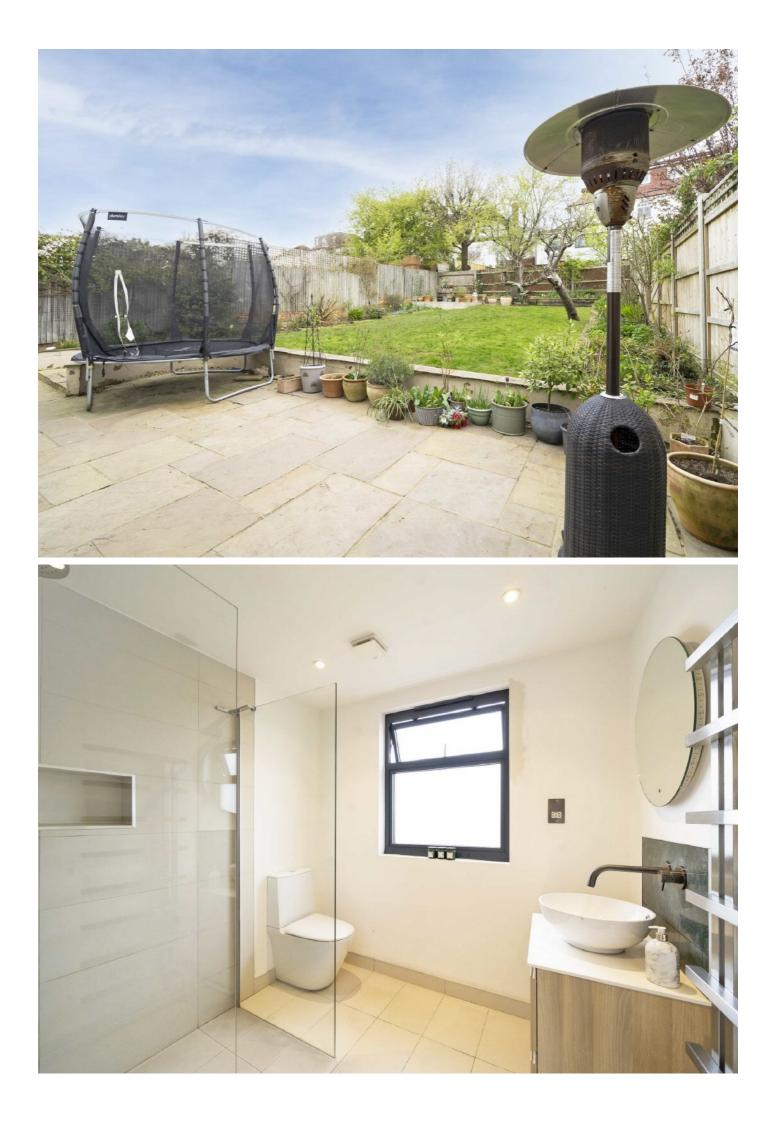

## Crescent Way, SW16

This large well conditioned semi-detached family home consists of five double bedrooms over three floors on Crescent Way close to Streatham Common.

Greeted with a driveway and garage on the spacious plot, well sized entrance for storage on the ground floor consisting of two reception rooms and kitchen leading out to the large garden.

Upstairs on the first floor consists of three bedrooms, of which one has an immaculate en suite, plus a main bathroom for the family.

On the top floor, there are two double bedrooms, with a separate bathroom catered to them both, one of which have large velux windows showing great views of south west and the other with large bi folding doors facing east for lovely views of the garden in the morning.

## Features

Five Double Bedrooms Semi-Detached House Drive Way and Garage Large Garden Good Condition Good Transport