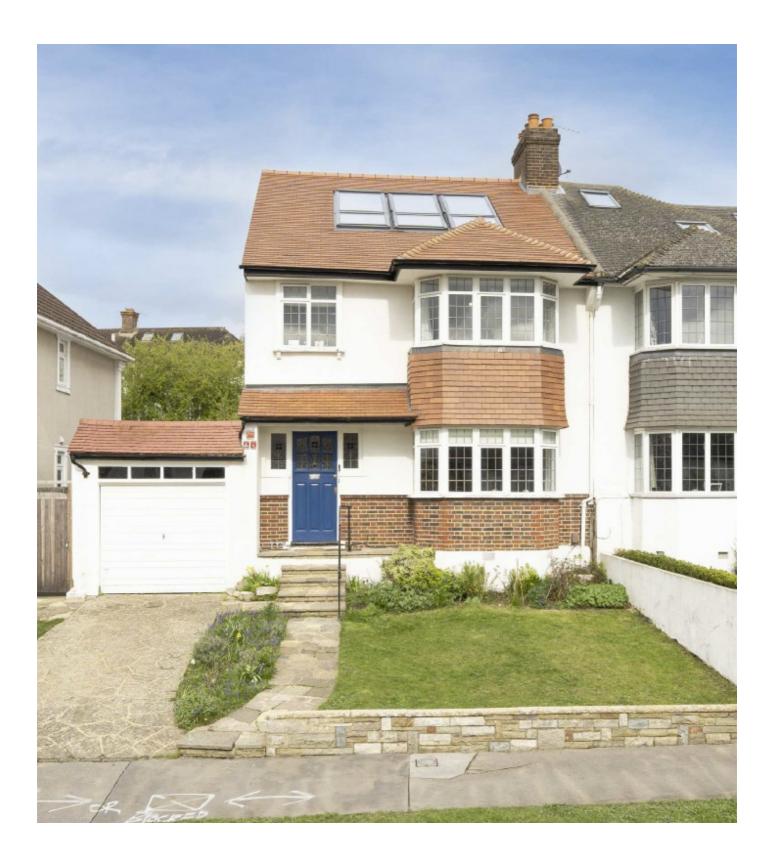

## Crescent Way, SW16

This large well conditioned semi-detached family home consists of five double bedrooms over three floors on Crescent Way close to Streatham Common.

Greeted with a driveway and garage on the spacious plot, well sized entrance for storage on the ground floor consisting of two reception rooms and kitchen leading out to the large garden.

Crescent Way is a quiet street close to Rookery Gardens and Streatham Common. While located in the more leafier part of Streatham, you still have easy access to both Norbury and Streatham Stations which have trains into London Victoria and London Bridge. Streatham High Road offers a great mix of pubs, shops and restaurants.

## Features

Five Double Bedrooms Semi-Detached House Drive Way and Garage Large Garden Good Condition Good Transport