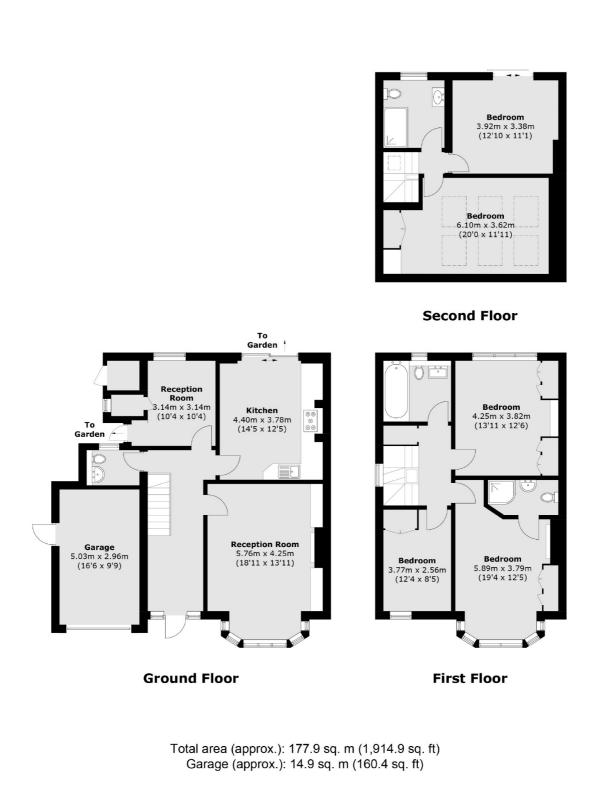

## Crescent Way, SW16

This large well conditioned semi-detached family home consists of five double bedrooms over three floors on Crescent Way close to Streatham Common.

Greeted with a driveway and garage on the spacious plot, well sized entrance for storage on the ground floor consisting of two reception rooms and kitchen leading out to the large garden.

Upstairs on the first floor consists of three bedrooms, of which one has an immaculate en suite, plus a main bathroom for the family.

On the top floor, there are two double bedrooms, with a separate bathroom catered to them both, one of which have large velux windows showing great views of south west and the other with large bi folding doors facing east for lovely views of the garden in the morning.

## Features

Five Double Bedrooms Semi-Detached House Drive Way and Garage Large Garden Good Condition Good Transport