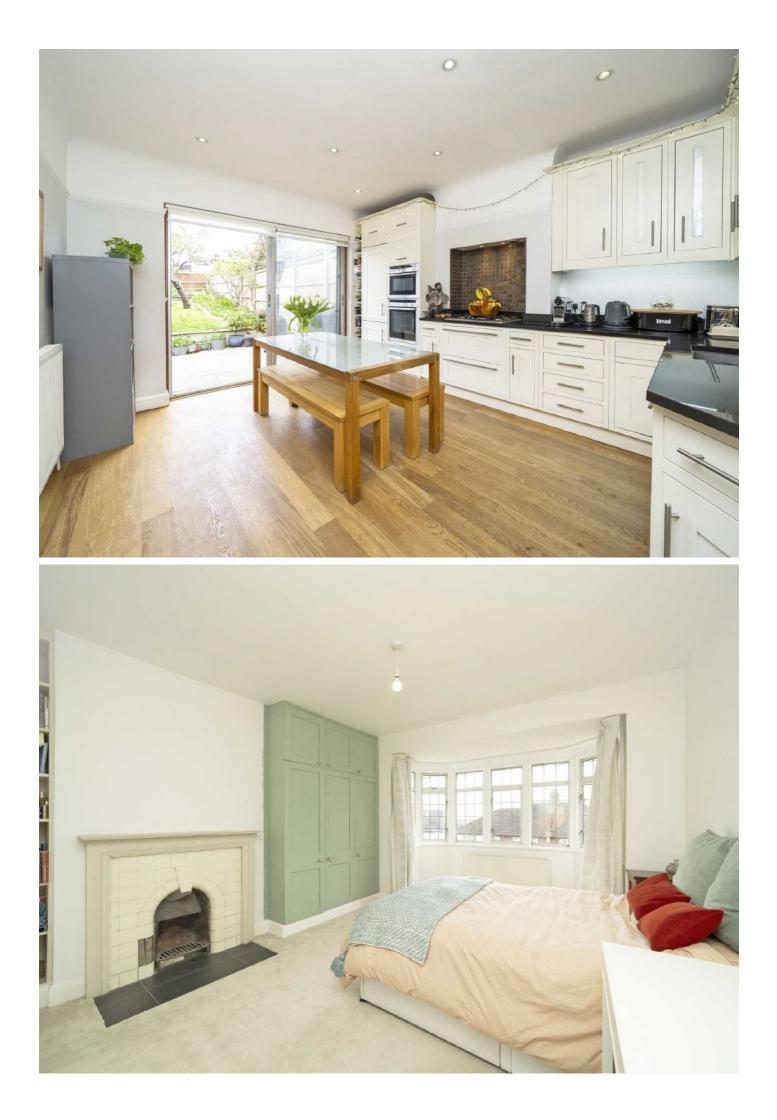

## Crescent Way, SW16

This large well conditioned semi-detached family home consists of five double bedrooms over three floors on Crescent Way close to Streatham Common.

Greeted with a driveway and garage on the spacious plot, well sized entrance for storage on the ground floor consisting of two reception rooms and kitchen leading out to the large garden.

Upstairs on the first floor consists of three bedrooms, of which one has an immaculate en suite, plus a main bathroom for the family.

On the top floor, there are two double bedrooms, with a separate bathroom catered to them both, one of which have large velux windows showing great views of south west and the other with large bi folding doors facing east for lovely views of the garden in the morning.