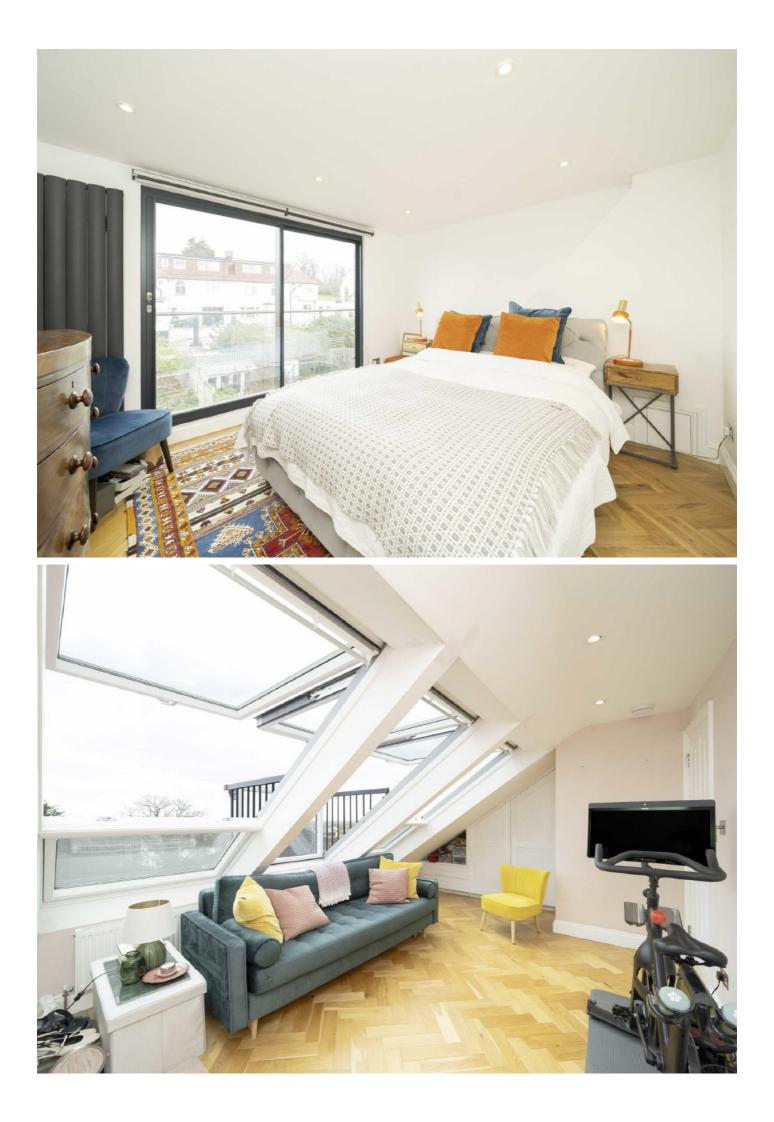

Upstairs on the first floor consists of three bedrooms, of which one has an immaculate en suite, plus a main bathroom for the family.

On the top floor, there are two double bedrooms, with a separate bathroom catered to them both, one of which have large velux windows showing great views of south west and the other with large bi folding doors facing east for lovely views of the garden in the morning.