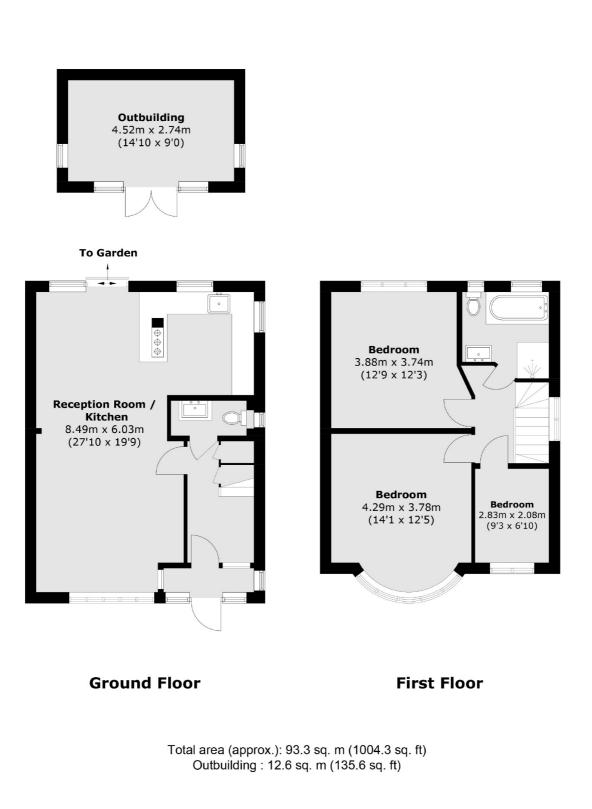

## Canterbury Grove, SE27

In immaculate condition throughout this three bedroom family home is bright and spacious throughout. Downstairs is a large, open-plan space with modern kitchen leading out onto a charming landscaped garden.

Upstairs there are two spacious double bedrooms as well as further third bedroom which could be used as a study or single bedroom. This home also has the added bonus of a downstairs w/c and side access into the garden.