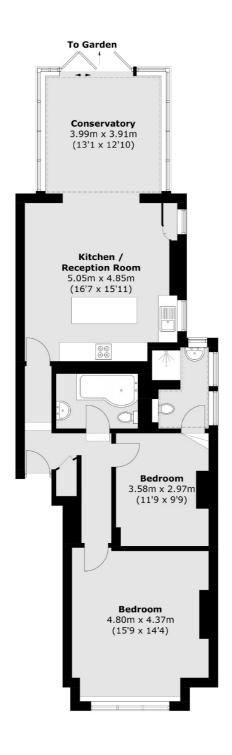

## Leigham Court Road, SW16 £500,000

Located on the ground floor of this semi-detached property, is a charming, two bedroom garden flat. This property benefits from a modern kitchen/diner as well as a conservatory with doors leading out to the garden. The property also benefits from a share of the freehold.

## Leigham Court Road, London, SW16

Total area (approx.): 92.3 sq. m (993.5 sq. ft)

Streatham

SW2 4UG

020 8674 7400

London

Sales

105 Streatham Hill