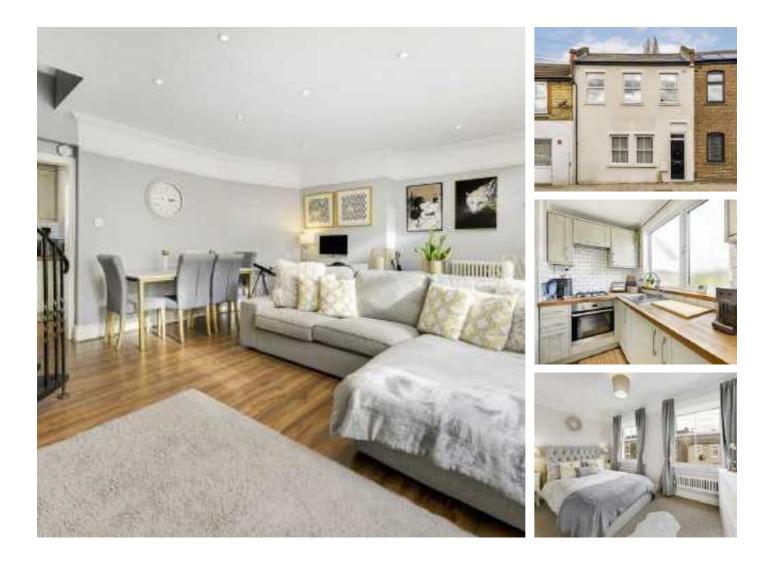

## Eardley Road, SW16 £485,000

In immaculate condition throughout, is this three bedroom, freehold house offered with no onward chain. On the ground floor is a large bright reception leading through to the modern separate kitchen and private outside space. Upstairs via the spiral staircase are three bedrooms and a family bathroom, with one room currently being used as a walk-in wardrobe.

#### Features

Three Bedrooms Large Living Area Separate Kitchen Outside Space Immaculate Condition Freehold House