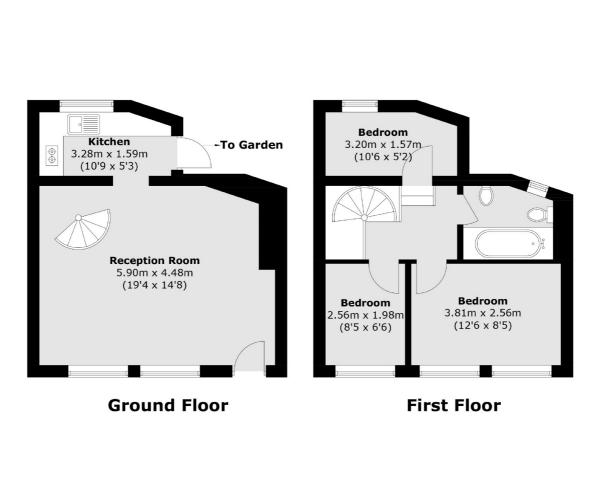

### Eardley Road, London, SW16

Total area (approx.): 63.5 sq. m (683.4 sq. ft)

Streatham 105 Streatham Hill London SW2 4UG Sales 020 8674 7400 Energy Rating: C. We aim to make our particulars both accurate and reliable. However they are not guaranteed; nor do they form part of an offer or contract. If you require clarification on any points then please contact us, especially if you're traveling some distance to view. Please note that appliances and heating systems have not been tested and therefore no warranties can be given as to their good working order.