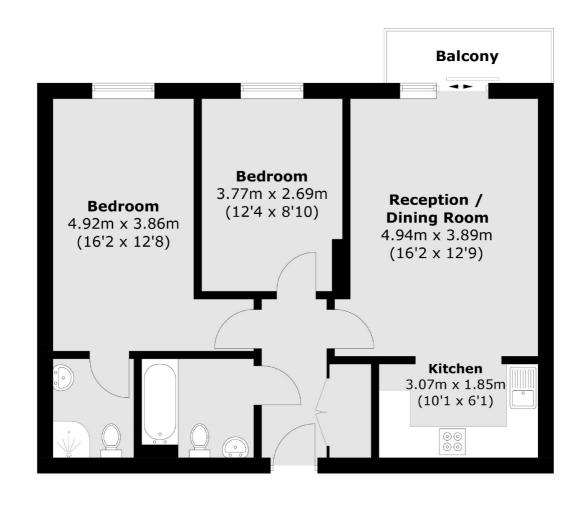

## Blytheswood Place, London, SW16

Total area (approx.): 64.4 sq. m (693.2 sq. ft) Balcony area : 3.1 sq. m (33.4 sq. ft)

Streatham

SW2 4UG

020 8674 7400

London

Sales

105 Streatham Hill