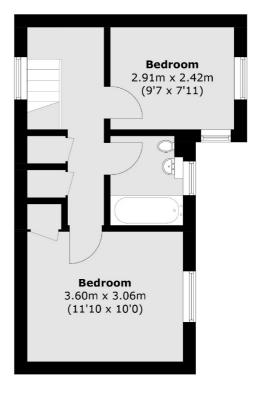

## Goodman Crescent, London, SW2

**First Floor** 

Total area (approx.): 63.6 sq. m (684.5 sq. ft)