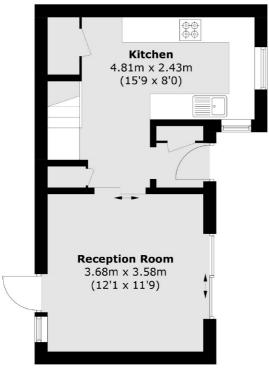

## Goodman Crescent, London, SW2

**First Floor** 

Total area (approx.): 63.6 sq. m (684.5 sq. ft)