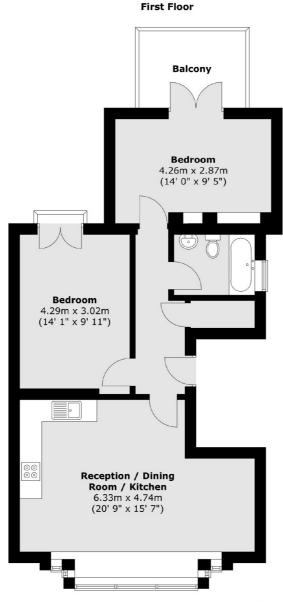

## Streatham Road, CR4 £350,000

This first floor conversion property, has two bedrooms with open plan kitchen and living room. Recently refurbished to a high standard, this modern flat benefits from a private balcony.

## **Features**

Two Bedroom Recently Refurbished Private Balcony Share of Freehold Period Conversion 700 Square Feet

Streatham 020 8674 7400 dexters.co.uk

## Streatham Road, Mitcham, CR4

Total area (approx.) : 65.2 sq. m (702 sq. ft) Total balcony area (approx.) : 6.1 sq. m (66 sq. ft)

Streatham

London

Sales

SW2 4UG

020 8674 7400

105 Streatham Hill