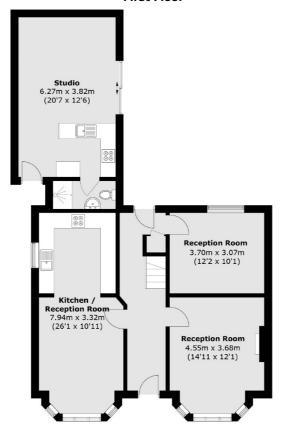

### **Ground Floor**

Total area (approx.): 128.9 sq. m (1,387.4 sq. ft) Studio (approx.): 27.2 sq. m (292.8 sq. ft)

Streatham

SW2 4UG

020 8674 7400

London

Sales

105 Streatham Hill