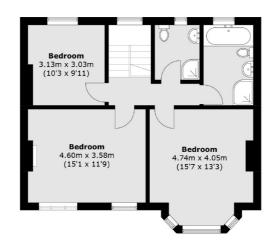

e rear of the property. Downstairs there is a large open kitchen/reception room as well as two further reception rooms which could also be used as a separate living room or further bedrooms.

This property is full of period charm but has the potential to extend into the loft if required subject to the relevant permissions. There is the added bonus of being offered to the market with no onward chain.

Arragon Gardens is within easy reach of the green open spaces of Streatham Common which houses the beautiful Rookery, while the shops, restaurants and transport options of both Norbury High Street and Streatham High Road are just moments away.

### **Features**

Three Bedrooms Freehold House Private Garden Separate Studio No onward Chain Great Location







## Arragon Gardens, London, SW16



#### First Floor



### **Ground Floor**

Total area (approx.): 128.9 sq. m (1,387.4 sq. ft) Studio (approx.): 27.2 sq. m (292.8 sq. ft)



Streatham

SW2 4UG

020 8674 7400

London

Sales

105 Streatham Hill