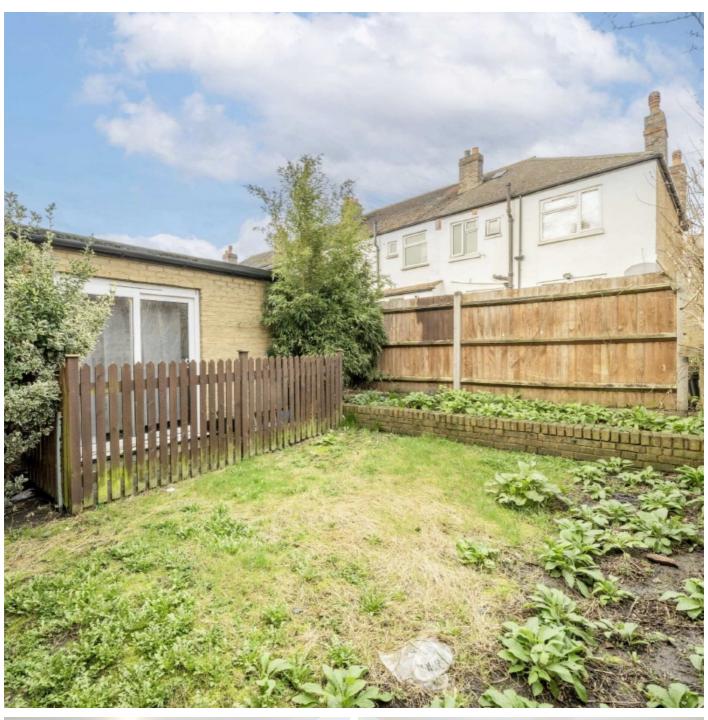

# Arragon Gardens, SW16

This grand, double fronted period property has three bedrooms upstairs as well as a separate studio towards the rear of the property. Downstairs there is a large open kitchen/reception room as well as two further reception rooms which could also be used as a separate living room or further bedrooms.

### **Features**

Three Bedrooms Freehold House Private Garden Separate Studio No onward Chain Great Location