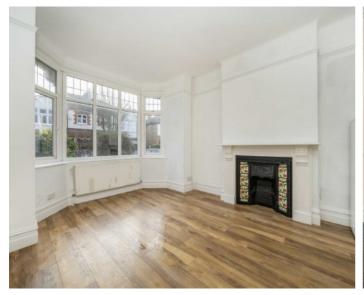

# Arragon Gardens, SW16

This grand, double fronted period property has three bedrooms upstairs as well as a separate studio towards the rear of the property. Downstairs there is a large open kitchen/reception room as well as two further reception rooms which could also be used as a separate living room or further bedrooms.

#### First Floor