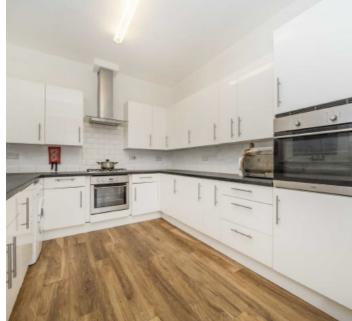

# Arragon Gardens, SW16

This grand, double fronted period property has three bedrooms upstairs as well as a separate studio towards the rear of the property. Downstairs there is a large open kitchen/reception room as well as two further reception rooms which could also be used as a separate living room or further bedrooms.