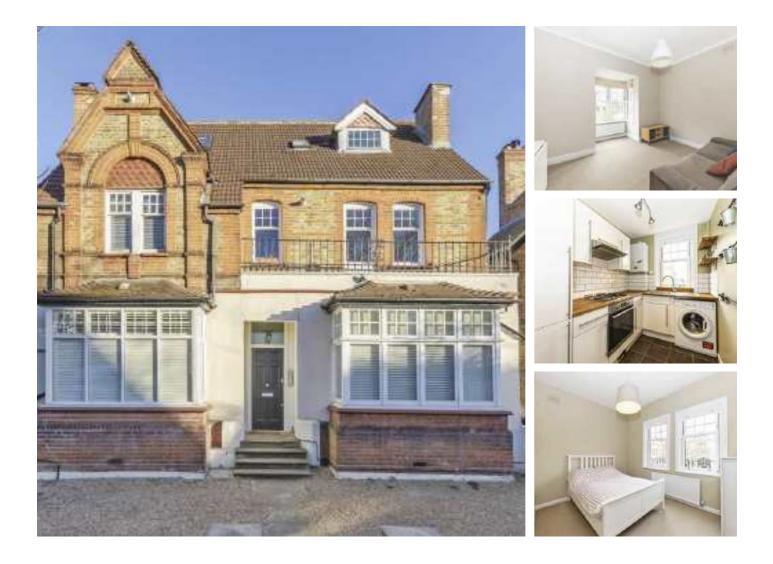

## Ambleside Avenue, SW16 £1,650 Per calendar month

This recently decorated first floor flat has been finished to a modern standard throughout. Offering a good sized double bedroom, modern kitchen and private garden. This property is perfect for the single professional or couple.

Ambleside Avenue is situated in the highly sought-after Streatham Park Conservation area close to Tooting Bec Common. Streatham mainline station is situated close by, which has quick links to the City. The shopping facilities as well as a wide choice of bars and restaurants are just a short walk away.

### Features

One Double Bedroom Modern Kitchen Modern Bathroom Recently Decorated Private Garden Prime Location