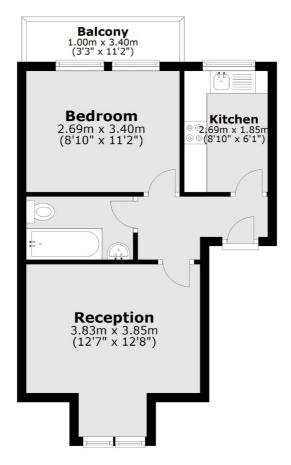

### Ambleside Avenue, London, SW16

**First Floor** 

Total area: approx. 34.5 sq. metres (371.7 sq. feet)

Streatham 105 Streatham Hill London SW2 4UG Lettings 020 8674 8400 Energy Rating: . We aim to make our particulars both accurate and reliable. However they are not guaranteed; nor do they form part of an offer or contract. If you require clarification on any points then please contact us, especially if you're traveling some distance to view. Please note that appliances and heating systems have not been tested and therefore no warranties can be given as to their good working order.