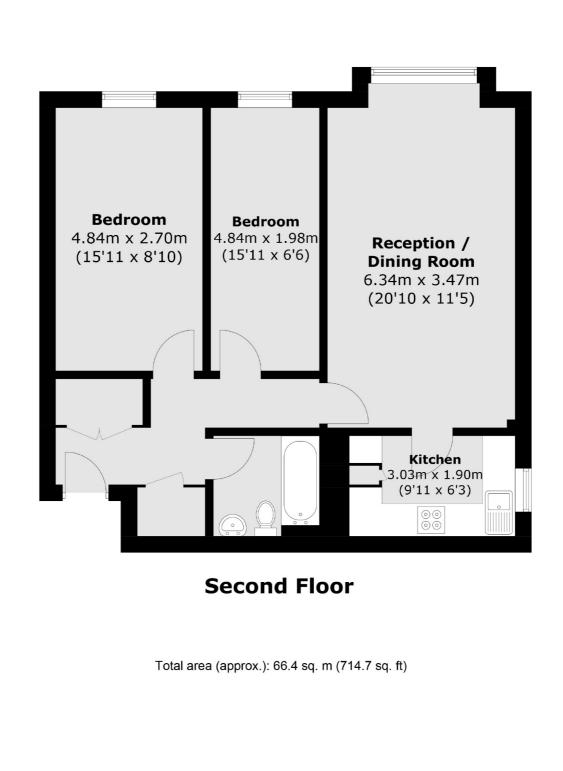

## Arborfield Close, SW2 £375,000

Neutrally decorated throughout is this two double bedroom property with large living area, separate kitchen and plenty of storage throughout. This is an ideal step onto the property ladder and there is an added bonus of a communal garden and parking space.

### Features

Two Double Bedrooms Family Bathroom Separate Kitchen Good Condition Parking Space Modern Bathroom