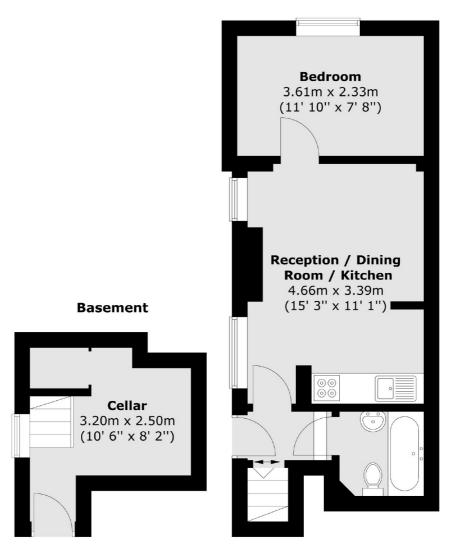

# Babington Road, SW16 £270,000

In good condition throughout, is this one double bedroom period conversion. The living accommodation is open-plan and there is a staircase leading down to a cellar space which is perfect for storage or a study space. This property is also sold with no chain.

#### **Features**

Plenty of Storage Cellar Space Chain Free Good Condition Open-Plan Living Close to Common

Streatham 020 8674 7400 dexters.co.uk

#### **Ground Floor**

Total area (approx.): 39.8 sq. m (428 sq. ft)

Streatham

London

Sales

SW24UG

105 Streatham Hill

020 8674 7400