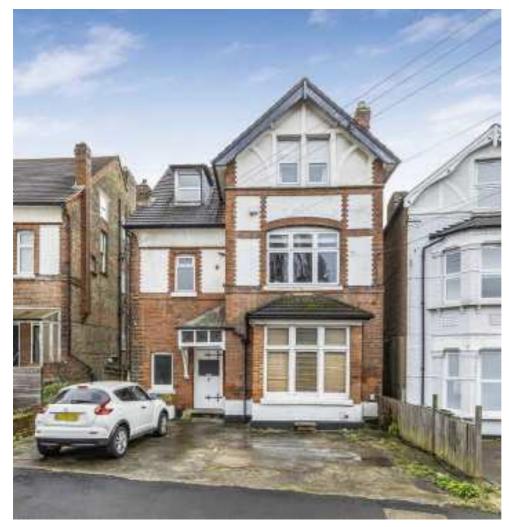

# Babington Road, SW16 £270,000

In good condition throughout, is this one double bedroom period conversion. The living accommodation is open-plan and there is a staircase leading down to a cellar space which is perfect for storage or a study space. This property is also sold with no chain.

Babington Road is located within an easy walk to Streatham Station which forms part of the Thameslink service. The property is also a short distance from Tooting Bec Common which houses the lido. Streatham High Road has a range of shops and restaurants.