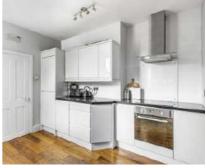

## Danbrook Road, SW16 £395,000

Situated on the top floor of this period property is a two bedroom, bright flat with open-plan living/kitchen space. There is a large bathroom to the rear as well as a generous private rear garden. This home also has the benefit of having its own front door as well as further potential to extend into the loft STPP.