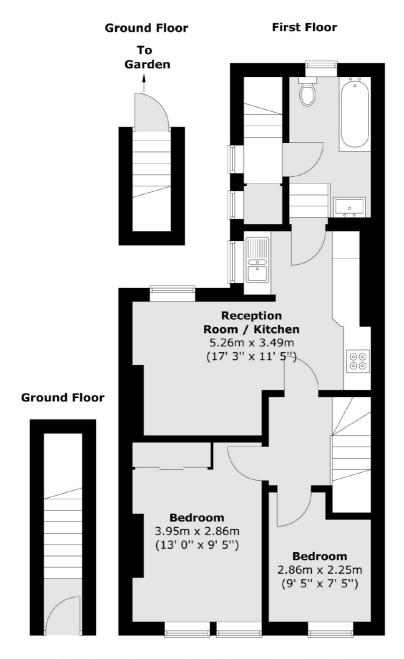

## Danbrook Road, SW16 £395,000

Situated on the top floor of this period property is a two bedroom, bright flat with open-plan living/kitchen space. There is a large bathroom to the rear as well as a generous private rear garden. This home also has the benefit of having its own front door as well as further potential to extend into the loft STPP.

## Danbrook Road, London, SW16

Total area (approx.): 56.4 sq. m (607 sq. ft)

Streatham

London

Sales

SW2 4UG

020 8674 7400

105 Streatham Hill