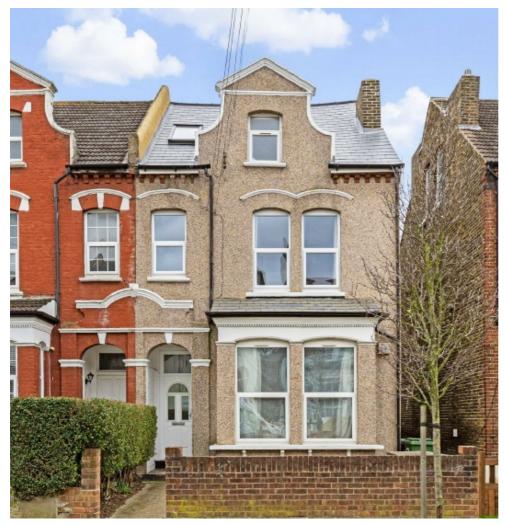

## Ellison Road, SW16

£450,000

A beautifully presented three bedroom period property with a communal garden. Internally the property has been finished to an excellent standard and has a large kitchen/diner and modern family bathroom.

Ellison Road is a popular location for commuters being just a short distance away from Streatham Common Station with its frequent services to London Bridge and Victoria.

## **Features**

Communal Garden Convenient Location Period Property Immaculate Condition Over 650 Sq Ft Three Bedrooms

Streatham 020 8674 7400 dexters.co.uk