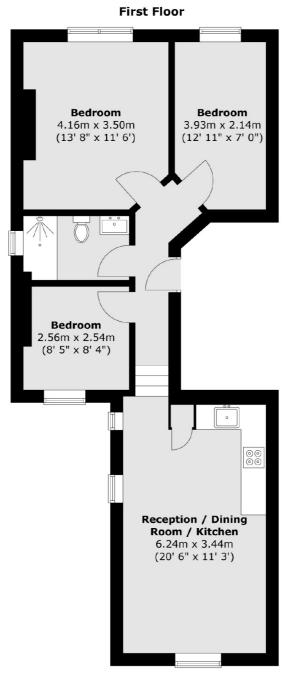

## Ellison Road, London, SW16

Total area (approx.): 60.5 sq. m (651 sq. ft)

Streatham

London

Sales

SW24UG

105 Streatham Hill

020 8674 7400