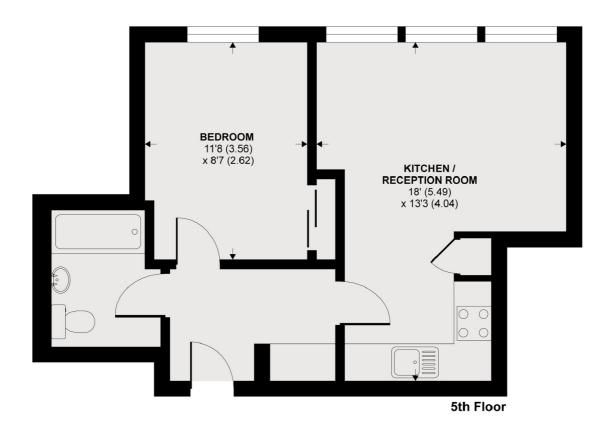

## Streatham High Road, London, SW16

APPROX FLOOR AREA 410 SQ.FT 38 SQ.M Copyright nichecom.co.uk 2020 REF: 584449

Streatham

London SW2 4UG

020 8674 7400

Sales

105 Streatham Hill