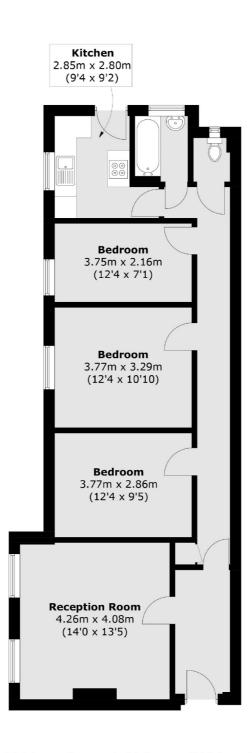

## Streatham Hill, London, SW2

Total area (approx.): 80.2 sq. m (863.3 sq. ft)

Streatham

SW2 4UG

020 8674 7400

London

Sales

105 Streatham Hill