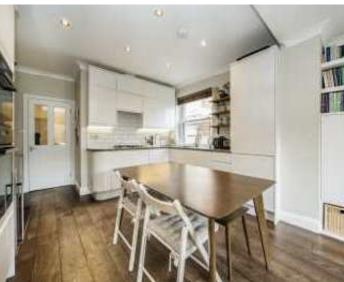

The rear of the property has been fully extended to offer a sizeable kitchen reception which is spacious and light thanks to bi-fold doors which lead directly on to the garden. It is well designed and together with space for a dining table enables ample living and entertaining space. The property's specific position on the street means it has a lovely open, yet private feel to the garden, it is large, wide and receives sun all day long as well as side access which could be used as a private entrance.