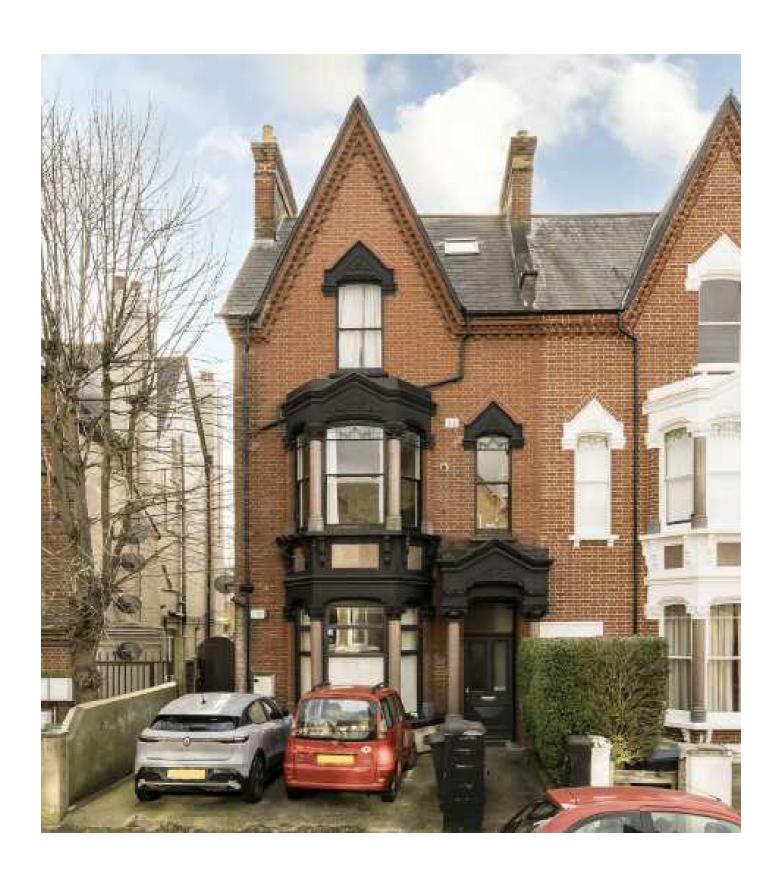

Lewin Road, SW16 £695,000

## Lewin Road, SW16

Spanning the entire ground floor and measuring over 1,100 Sq Ft, the accommodation is presented in excellent condition throughout. Arranged around a lengthy hallway providing access to a useful cellar space, the three bedrooms are of a good-size and are well served by a stylish en-suite shower room and modern family bathroom/WC.