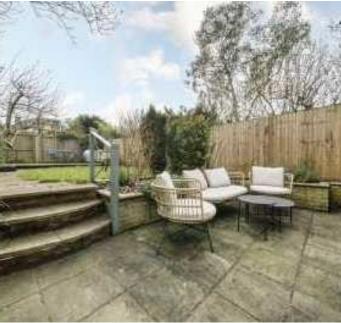

The rear of the property has been fully extended to offer a sizeable kitchen reception which is spacious and light thanks to bi-fold doors which lead directly on to the garden. It is well designed and together with space for a dining table enables ample living and entertaining space. The property's specific position on the street means it has a lovely open, yet private feel to the garden, it is large, wide and receives sun all day long as well as side access which could be used as a private entrance.