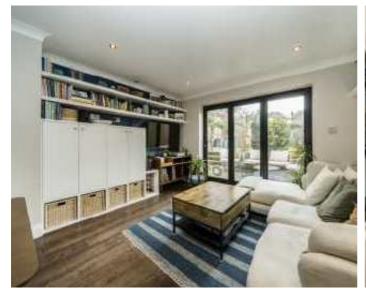

The rear of the property has been fully extended to offer a sizeable kitchen reception which is spacious and light thanks to bi-fold doors which lead directly on to the garden. It is well designed and together with space for a dining table enables ample living and entertaining space. The property's specific position on the street means it has a lovely open, yet private feel to the garden, it is large, wide and receives sun all day long as well as side access which could be used as a private entrance.