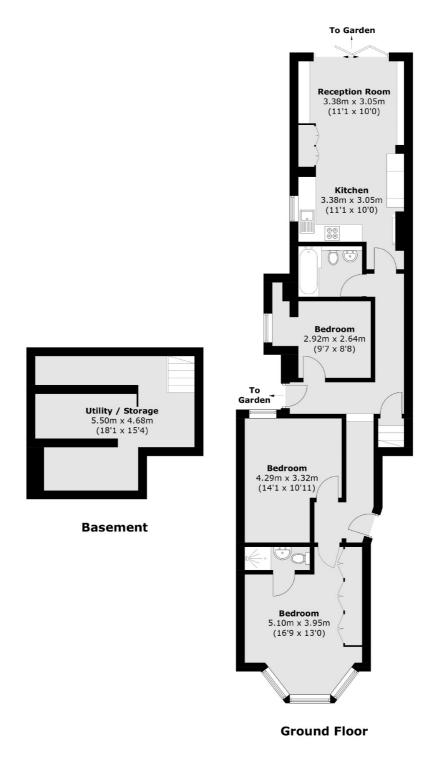

## Lewin Road, SW16

Spanning the entire ground floor and measuring over 1,100 Sq Ft, the accommodation is presented in excellent condition throughout. Arranged around a lengthy hallway providing access to a useful cellar space, the three bedrooms are of a good-size and are well served by a stylish en-suite shower room and modern family bathroom/WC.

## Lewin Road, London, SW16

Total area (approx.): 109.4 sq. m (1,177.6 sq. ft)

Streatham

SW2 4UG

020 8674 7400

London

Sales

105 Streatham Hill