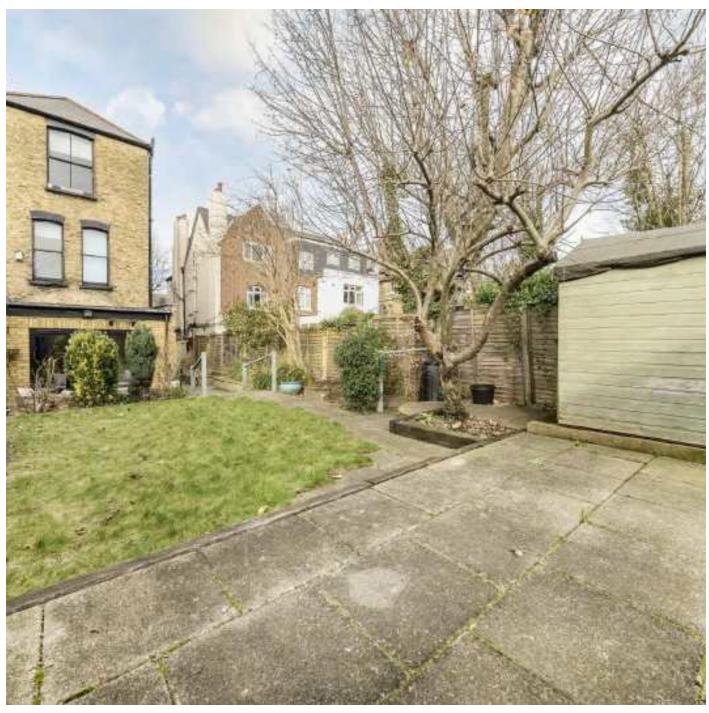

The rear of the property has been fully extended to offer a sizeable kitchen reception which is spacious and light thanks to bi-fold doors which lead directly on to the garden. It is well designed and together with space for a dining table enables ample living and entertaining space. The property's specific position on the street means it has a lovely open, yet private feel to the garden, it is large, wide and receives sun all day long as well as side access which could be used as a private entrance.