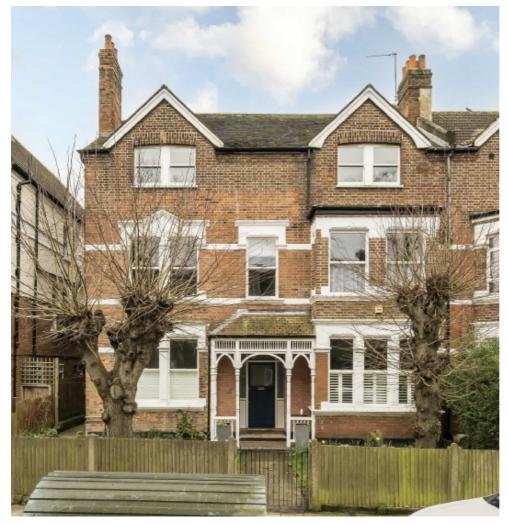

## Oakdale Road, SW16 £614,000

A completely architecturally designed, recently refurbished 3 bedroom, 2 reception apartment with an expansive shared garden, occupying the entire top floor of an elegant double fronted period property, moments from Streatham mainline station and Streatham Common.

Oakdale Road is a tree-lined residential street and is perfectly positioned within close proximity to Streatham High Road and is within easy access of transport links at Streatham Station offering fast connections to London Bridge and Blackfriars. The open spaces of Streatham Common are also nearby.