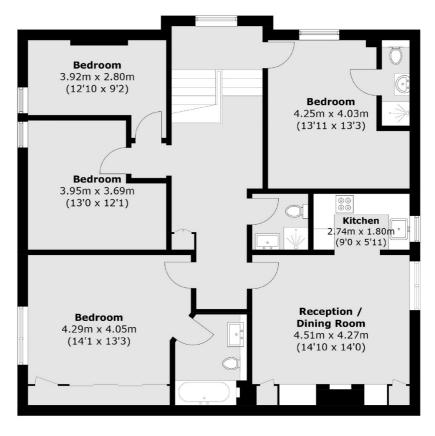

## **Features**

Four Double Bedrooms Over 1,200 Sq Ft Three Bathrooms Large Reception Room Communal Garden Newly Refurbished

Streatham 020 8674 7400 dexters.co.uk

## Oakdale Road, London, SW16

**First Floor** 

**Second Floor** 

Total area (approx.): 117.0 sq. m (1259.4 sq. ft)