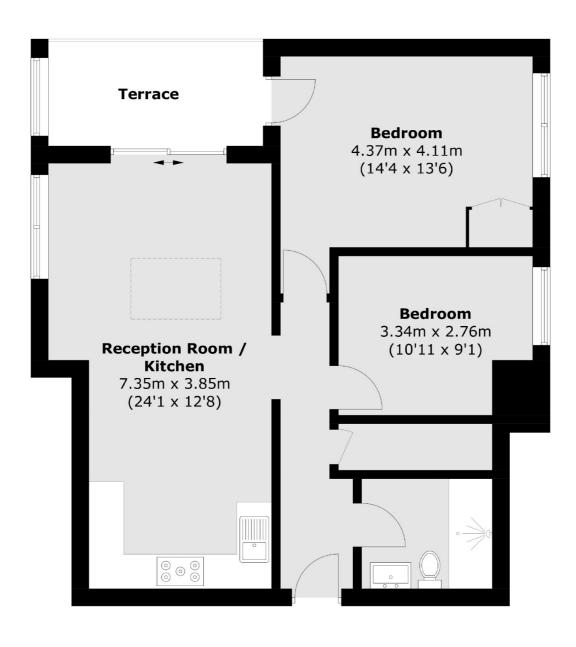

## Palace Road, London, SW2

Total area (approx.): 65.1 sq. m (700.7 sq. ft) Terrace area : 6.7 sq. m (72.1 sq. ft)

Streatham

SW2 4UG

020 8674 7400

London

Sales

105 Streatham Hill