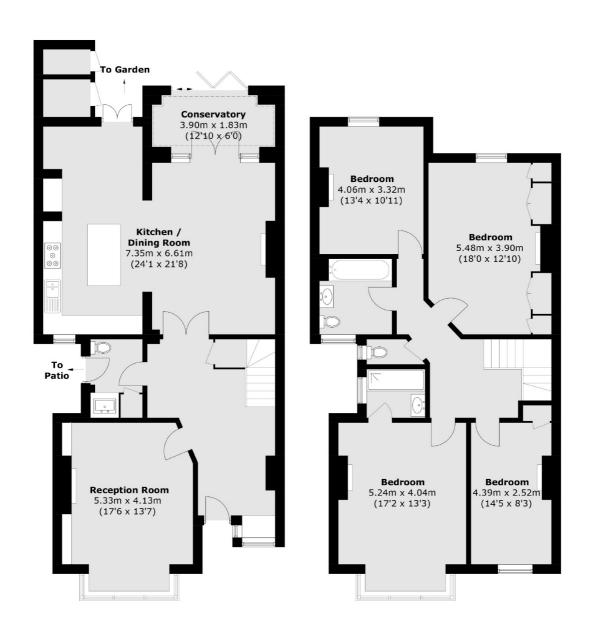

The ground floor has a large reception room as well as an incredible open plan kitchen/diner, leading through to conservatory which opens up onto the charming rear garden. Upstairs there are four large bedrooms with one-ensuite and a modern family bathroom, these all lead off the large upstairs landing.

## Deerhurst Road, London, SW16

Ground Floor First Floor

Total area (approx.): 191.6 sq. m (2,062.4 sq. ft) External Storage (approx.): 3.2 sq. m (34.4 sq. ft)

Streatham

London

Sales

SW24UG

105 Streatham Hill