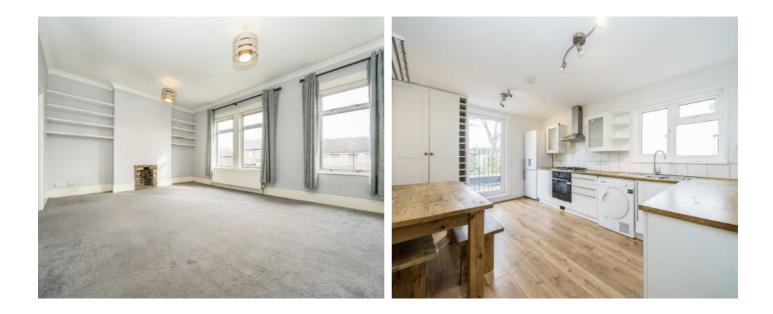

## **Buckleigh Road, SW16**

Arranged over two floors, this light and spacious upper flat benefits from a large eat-in kitchen and a spacious reception room.

All three bedrooms are of a good size served by a family bathroom and a separate WC on the second floor. With further benefits including a delightful, private south facing garden with functioning summer house. The property is also being sold with no onward chain.

## Features

Three bedrooms Top Floor Flat Arranged over two floors Kitchen/Breakfast room Large front reception Private South facing garden