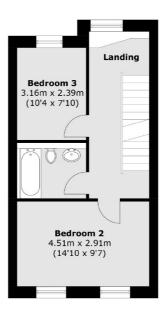

## Knights Hill, London, SE27

Bedroom 1
4.51m × 2.38m
(11,10 × 3,10)
(14,10 × 6,6)

**Third Floor** 

**Second Floor** 

**First Floor** 

Total area (approx.): 121.2 sq. m (1,305 sq. ft) Terrace area : 28 sq. m (301.4 sq. ft)