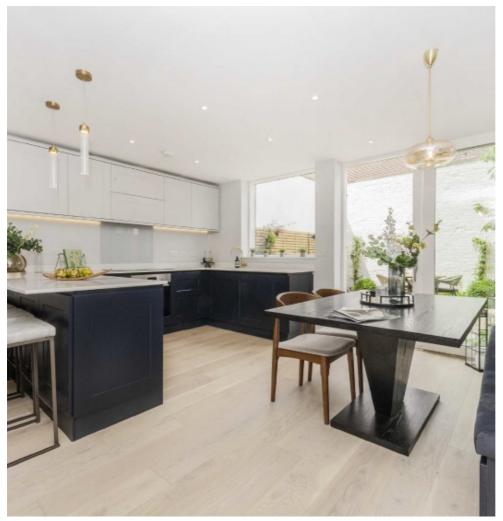

## Knights Hill, SE27 £775,000

\*\* 50% of houses now sold. A private gated mews development of EPC rated A homes with three/four bedrooms and two bathrooms as well as a private garden, roof terrace and 'pod room' perfect for home working, as a movie room or occasional guest space.

The properties are extremely energy efficient receiving an estimated EPC rating of 'A' - There are air source heat pumps, photo voltaic solar panels double and triple-glazed windows (velfac composite system) as well as an efficient pressurised hot water system all allowing for low energy bills for the buyer. With high energy efficiency and low bills, buyers can enjoy a comfortable home with low outgoings! Further benefits include 10-year build guarantees as well as brand-new appliances throughout, this property is ready for quick occupation.

## **Features**

\*\* 50% Now Sold \*\* Stamp Duty Paid Three/Four Bedrooms Private Mews Development 'Pod' Room - Study/Studio Estimated EPC Rating 'A' Air Source Heat Pump Solar Panel System