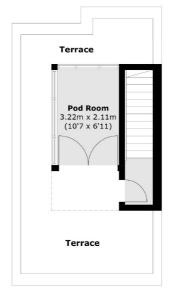

## Knights Hill, London, SE27

Bedroom 1
4.51m × 2.38m
(11,10 × 3,10)
(14,10 × 6,6)

**Third Floor** 

**Second Floor** 

**First Floor** 

Total area (approx.): 121.2 sq. m (1,305 sq. ft) Terrace area : 28 sq. m (301.4 sq. ft)