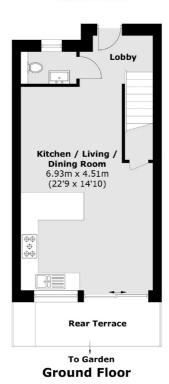

## Knights Hill, London, SE27

Bedroom 1
4.51m × 2.38m
(11,10 × 3,10)
(14,10 × 6,6)

**Third Floor** 

**Second Floor** 

**First Floor** 

Total area (approx.): 121.2 sq. m (1,305 sq. ft) Terrace area : 28 sq. m (301.4 sq. ft)