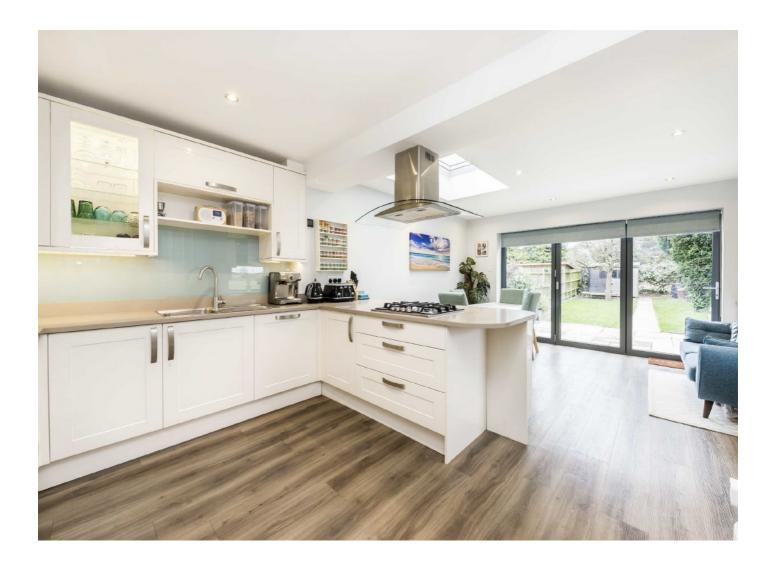

### Hassocks Road, SW16 £575,000

OFFERS OVER: A three double bedroom semi-detached house in great condition throughout. Towards the rear of the property is the large open-plan kitchen/diner with bifold doors onto the landscaped garden. Being an end of terrace home this property is flooded with natural light with the windows from the side of the property. There is also a downstairs w/c as well as side access. Upstairs are three double bedrooms serviced by the modern family bathroom. Off-street parking also comes with the property.