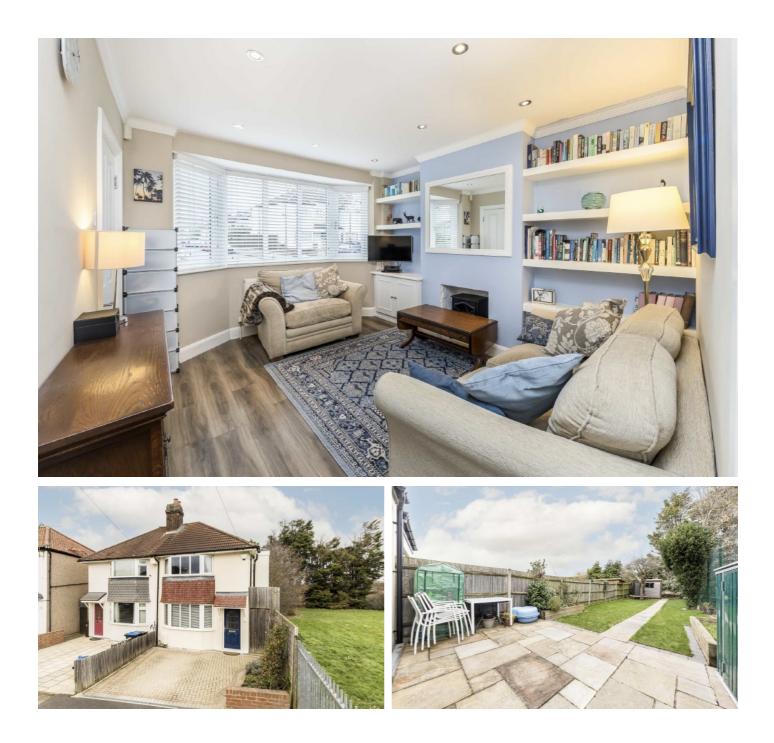

### Hassocks Road, SW16 £575,000

OFFERS OVER: A three double bedroom semi-detached house in great condition throughout. Towards the rear of the property is the large open-plan kitchen/diner with bifold doors onto the landscaped garden. Being an end of terrace home this property is flooded with natural light with the windows from the side of the property. There is also a downstairs w/c as well as side access. Upstairs are three double bedrooms serviced by the modern family bathroom. Off-street parking also comes with the property.