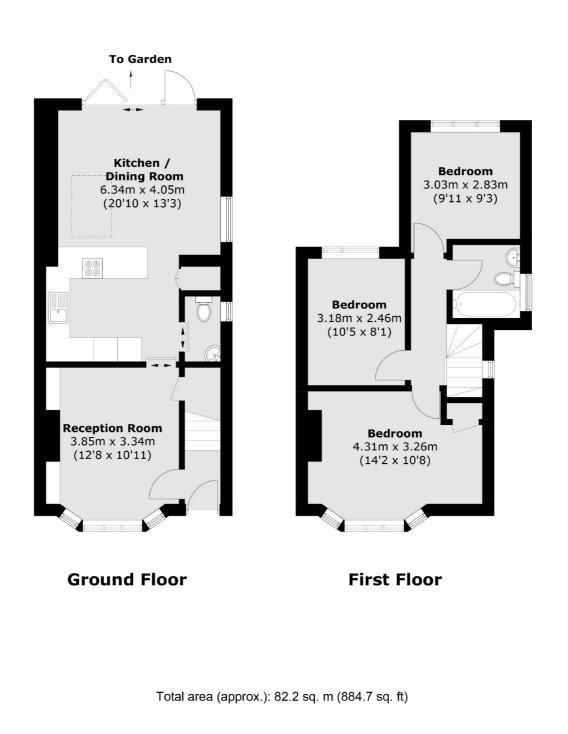

### Hassocks Road, SW16 £575,000

OFFERS OVER: A three double bedroom semi-detached house in great condition throughout. Towards the rear of the property is the large open-plan kitchen/diner with bifold doors onto the landscaped garden. Being an end of terrace home this property is flooded with natural light with the windows from the side of the property. There is also a downstairs w/c as well as side access. Upstairs are three double bedrooms serviced by the modern family bathroom. Off-street parking also comes with the property.