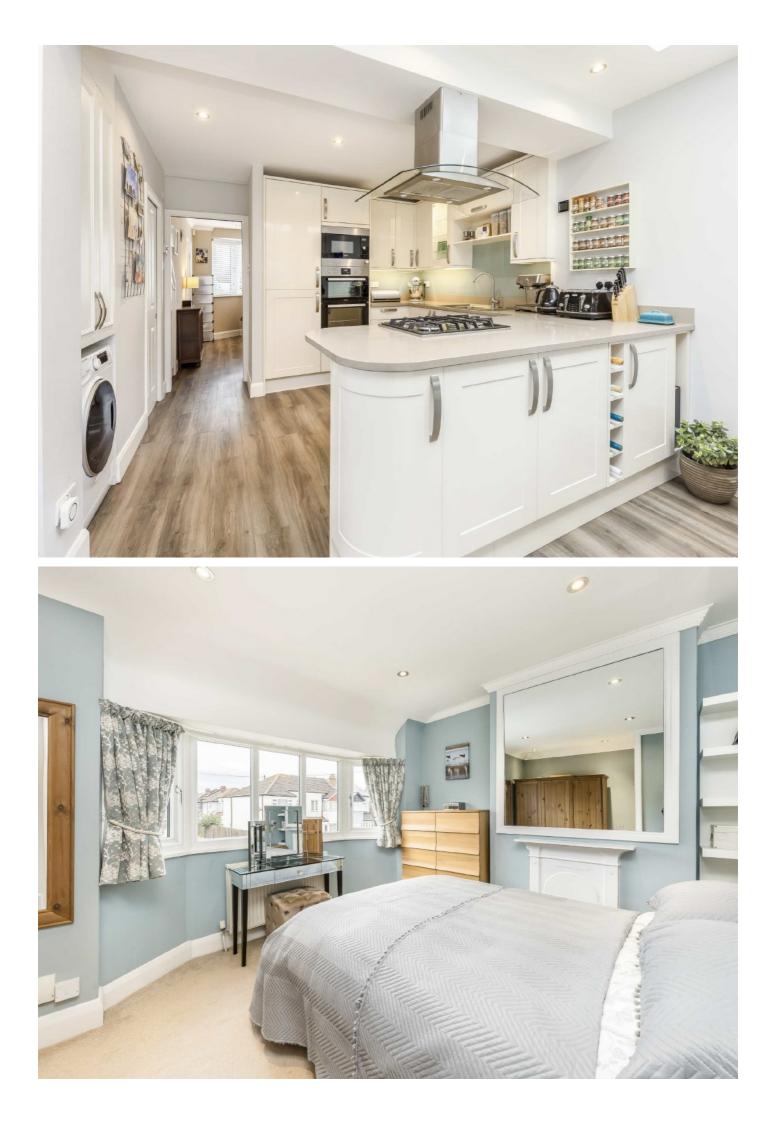

### Hassocks Road, SW16 £575,000

OFFERS OVER: A three double bedroom semi-detached house in great condition throughout. Towards the rear of the property is the large open-plan kitchen/diner with bifold doors onto the landscaped garden. Being an end of terrace home this property is flooded with natural light with the windows from the side of the property. There is also a downstairs w/c as well as side access. Upstairs are three double bedrooms serviced by the modern family bathroom. Off-street parking also comes with the property.