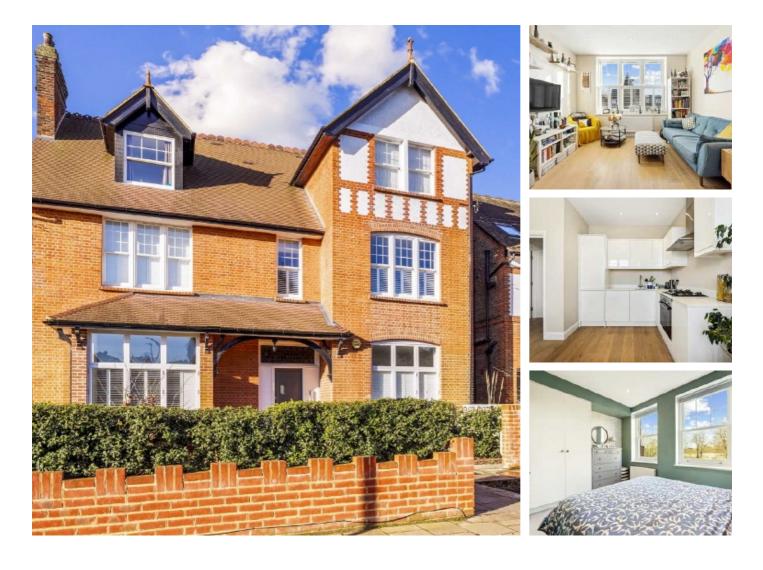

## Conyers Road, SW16 £425,000

OFFERS OVER: Located on the first floor of this refurbished property is this immaculate, bright, two double bedroom flat. With high ceilings throughout this property has a modern open-plan living area as well as stylish bathroom and communal garden, There is also the benefit of built-in wardrobes and a storage cupboard off the hallway.

Conyers Road is a sought after residential street with a mix of period and modern homes, popular for its proximity to Streatham High Road, Streatham and Streatham Common Stations, Tooting Bec Common and Streatham Common. There are great local amenities nearby including shops, restaurants and some great local pubs.

### Features

Two Double Bedrooms Communal Garden Built-in Wardrobes Open-Plan Immaculate Condition Great Location