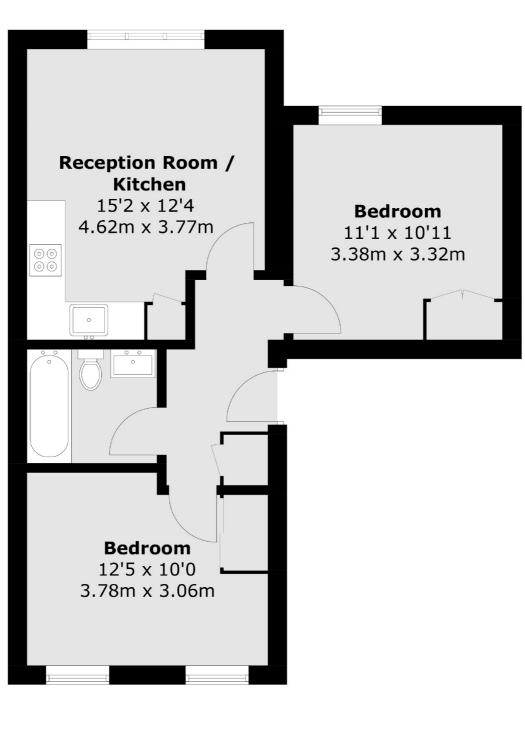

### Conyers Road, , SW16

Total area (approx.): 49.7 sq. m (535.0 sq. ft)

Streatham 105 Streatham Hill London SW2 4UG Sales 020 8674 7400 Energy Rating: C. We aim to make our particulars both accurate and reliable. However they are not guaranteed; nor do they form part of an offer or contract. If you require clarification on any points then please contact us, especially if you're traveling some distance to view. Please note that appliances and heating systems have not been tested and therefore no warranties can be given as to their good working order.