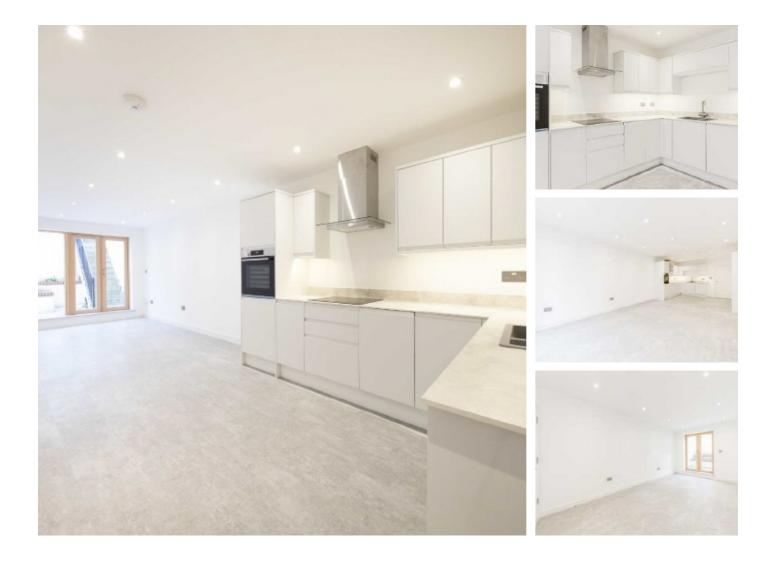

## Conyers Road, SW16 £600,000

A huge lateral apartment measuring just under 900 square feet in total. There is two bedrooms, two bathrooms and built in storage. To the rear you have a private patio which leads to a large communal garden. All for sale with no onward chain.

### Features

Two Bedrooms Two Bathrooms Private Patio Communal Gardens Near To Streatham Common No Chain Just Under 900 Square Feet