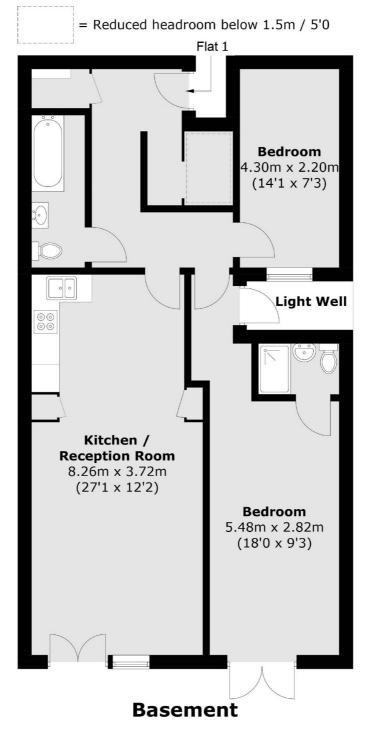

### Conyers Road, , SW16

Total area (approx.): 83.2 sq. m (895.6 sq. ft)

Streatham 105 Streatham Hill London SW2 4UG Sales 020 8674 7400 Energy Rating: . We aim to make our particulars both accurate and reliable. However they are not guaranteed; nor do they form part of an offer or contract. If you require clarification on any points then please contact us, especially if you're traveling some distance to view. Please note that appliances and heating systems have not been tested and therefore no warranties can be given as to their good working order.