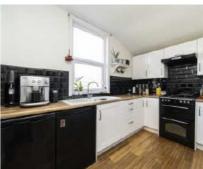

## Blegborough Road, SW16 £355,000

Accessed via its own front door this charming one bedroom period property has both a large entrance hall and internal staircase. The large reception is bright and airy, whilst the modern kitchen is located to the rear of the property. The stylish bedroom has built in wardrobes whilst the hall area provides a great work from home nook and this is all serviced by a three piece bathroom. This is a perfect first purchase for any buyer.