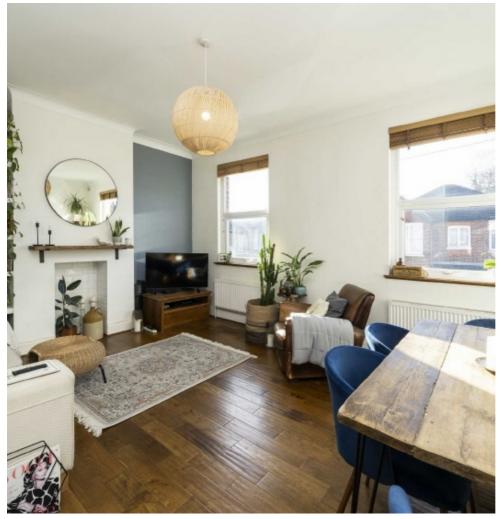

## Blegborough Road, SW16 £355,000

Accessed via its own front door this charming one bedroom period property has both a large entrance hall and internal staircase. The large reception is bright and airy, whilst the modern kitchen is located to the rear of the property. The stylish bedroom has built in wardrobes whilst the hall area provides a great work from home nook and this is all serviced by a three piece bathroom. This is a perfect first purchase for any buyer.