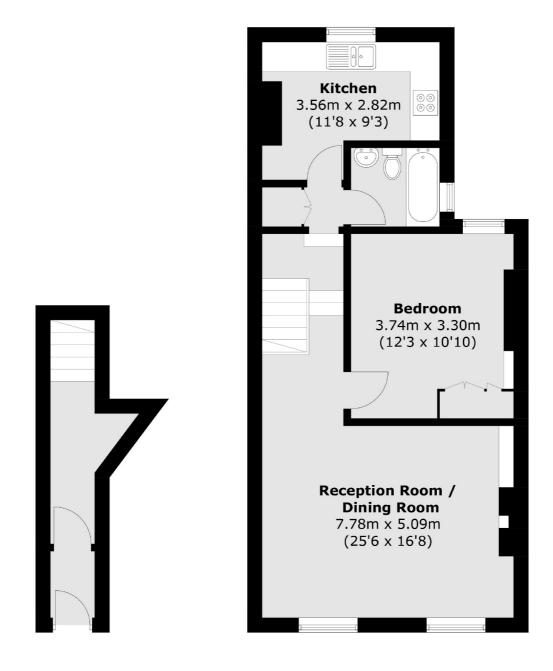

## **Dexters**

## Blegborough Road, SW16 £355,000

Accessed via its own front door this charming one bedroom period property has both a large entrance hall and internal staircase. The large reception is bright and airy, whilst the modern kitchen is located to the rear of the property. The stylish bedroom has built in wardrobes whilst the hall area provides a great work from home nook and this is all serviced by a three piece bathroom. This is a perfect first purchase for any buyer.

## Blegborough Road, London, SW16

**Ground Floor** 

Streatham

London

Sales

SW2 4UG

020 8674 7400

105 Streatham Hill

**First Floor** 

Total area (approx.): 59.9 sq. m (644.7 sq. ft)