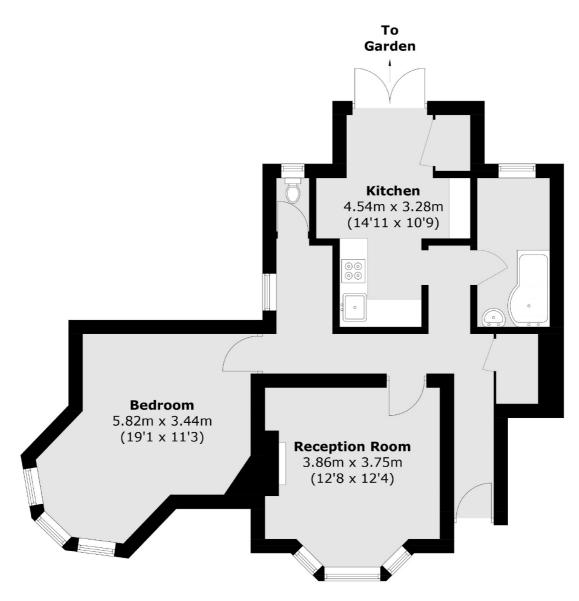

## Lydhurst Avenue, SW2 £425,000

Located on the ground floor of this end of terrace property, is a charming, one bedroom, garden flat with own front door. With large bay windows in both the bedroom and living room, this home is filled with natural light. The modern kitchen/diner leads directly onto a charming garden and there is a large storage cupboard to the front of the property.

## **Features**

One Double Bedroom Separate Kitchen/Diner Private Share of Garden Side Access Large Bedroom Own Front Door

Streatham 020 8674 7400 dexters.co.uk

## Lydhurst Avenue, London, SW2

Total area (approx.): 63.6 sq. m (684.6 sq. ft)

Streatham

SW2 4UG

020 8674 7400

London

Sales

105 Streatham Hill