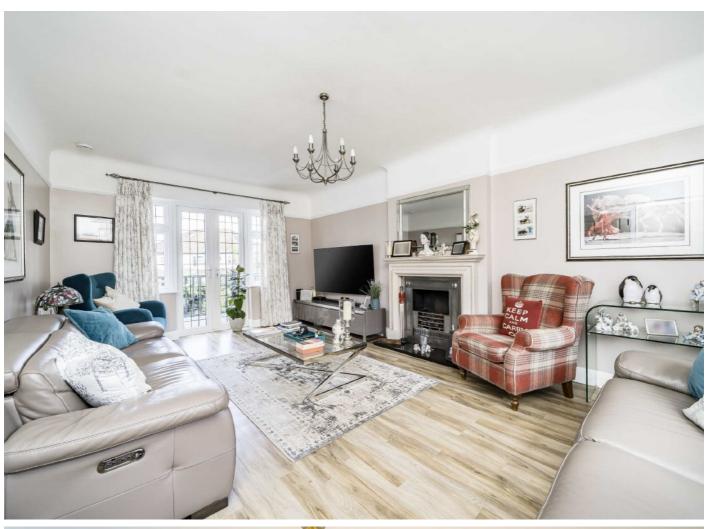

## Covington Way, SW16

Arranged over three floors is this five bedroom, three bathroom family home with uninterrupted views. When entering this lovely home you are greeted with a grand entrance leading through to all of the living spaces. There are two reception rooms as well as a modern well equipped kitchen and a downstairs w/c. You can also enter the garage via the house which is ideal to get to storage easily. The kitchen leads onto the incredible landscaped garden, perfect for those summer evenings with family and friends.