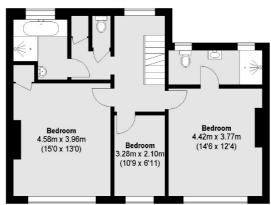

Upstairs you have five bedrooms configured over two floors. The first floor has a large primary bedroom with modern en-suite and views across the park; there are a two further bedrooms on this floor with one currently being used as a study. The luxurious main bathroom services both these rooms. The current owners have converted the top floor to create two further bedrooms and shower room with one room currently being used as a snug with far reaching views from the Juliette balcony.