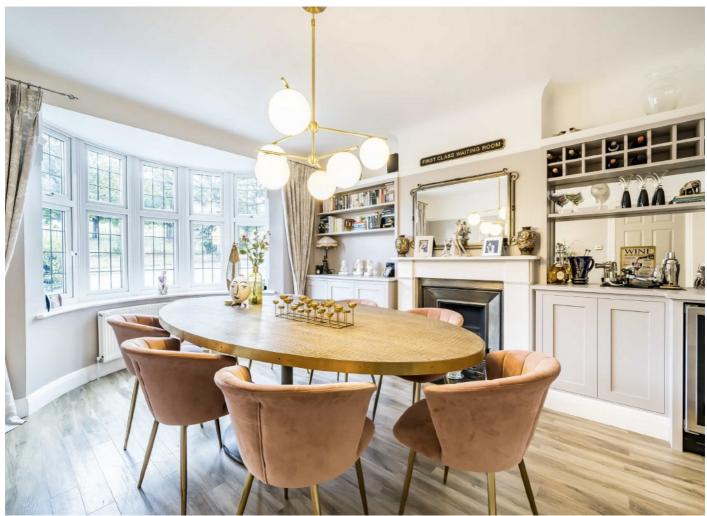

## Covington Way, SW16

Arranged over three floors is this five bedroom, three bathroom family home with uninterrupted views. When entering this lovely home you are greeted with a grand entrance leading through to all of the living spaces. There are two reception rooms as well as a modern well equipped kitchen and a downstairs w/c. You can also enter the garage via the house which is ideal to get to storage easily. The kitchen leads onto the incredible landscaped garden, perfect for those summer evenings with family and friends.