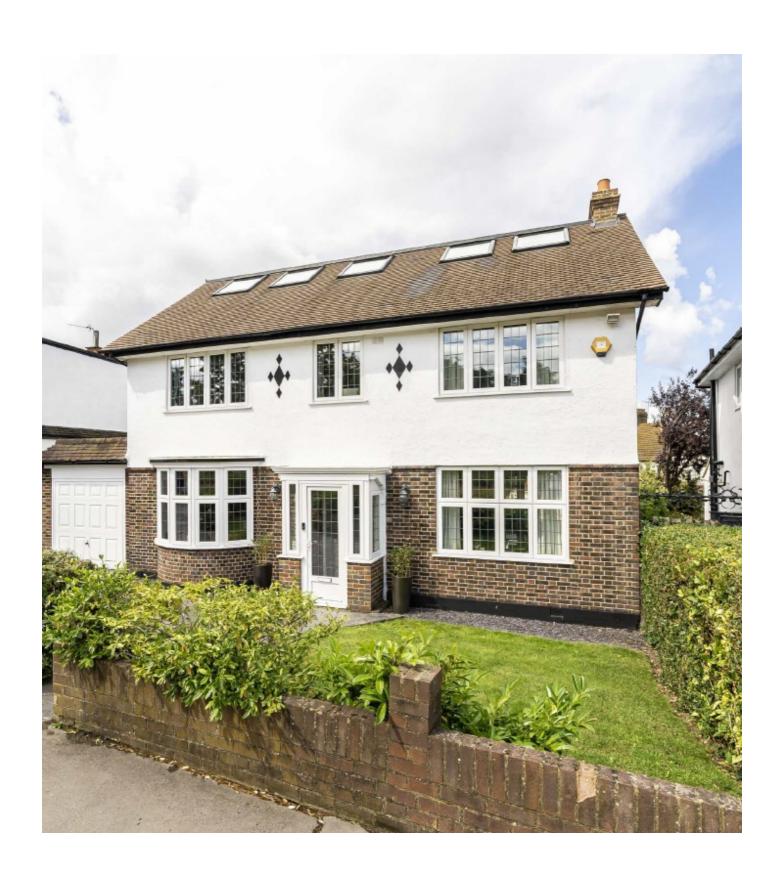

Covington Way, SW16 £1,350,000

## Covington Way, SW16

Arranged over three floors is this five bedroom, three bathroom family home with uninterrupted views. When entering this lovely home you are greeted with a grand entrance leading through to all of the living spaces. There are two reception rooms as well as a modern well equipped kitchen and a downstairs w/c. You can also enter the garage via the house which is ideal to get to storage easily. The kitchen leads onto the incredible landscaped garden, perfect for those summer evenings with family and friends.

## **Features**

Five Bedroom
Three Bathrooms
Garage
Detached
Landscaped Garden
Immaculate Condition