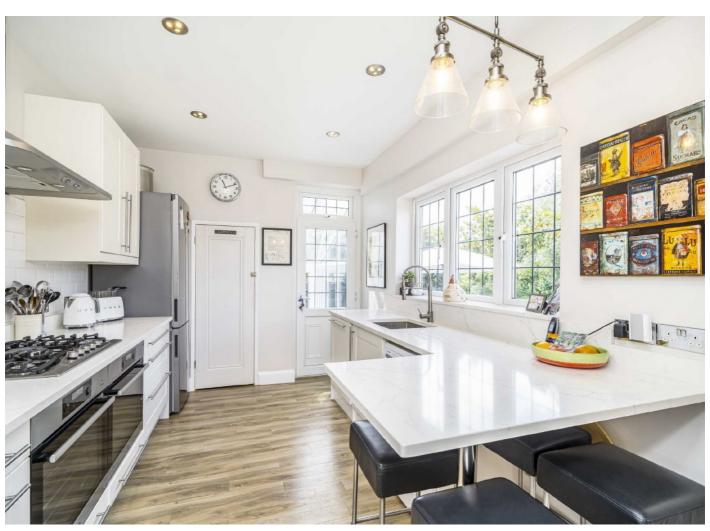

## Covington Way, SW16

Arranged over three floors is this five bedroom, three bathroom family home with uninterrupted views. When entering this lovely home you are greeted with a grand entrance leading through to all of the living spaces. There are two reception rooms as well as a modern well equipped kitchen and a downstairs w/c. You can also enter the garage via the house which is ideal to get to storage easily. The kitchen leads onto the incredible landscaped garden, perfect for those summer evenings with family and friends.