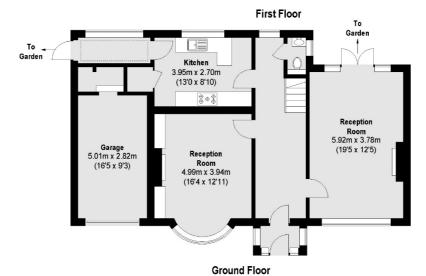

## Covington Way, SW16

Arranged over three floors is this five bedroom, three bathroom family home with uninterrupted views. When entering this lovely home you are greeted with a grand entrance leading through to all of the living spaces. There are two reception rooms as well as a modern well equipped kitchen and a downstairs w/c. You can also enter the garage via the house which is ideal to get to storage easily. The kitchen leads onto the incredible landscaped garden, perfect for those summer evenings with family and friends.