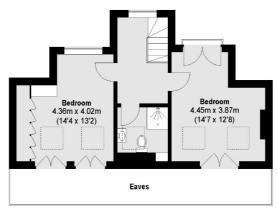

Upstairs you have five bedrooms configured over two floors. The first floor has a large primary bedroom with modern en-suite and views across the park; there are a two further bedrooms on this floor with one currently being used as a study. The luxurious main bathroom services both these rooms. The current owners have converted the top floor to create two further bedrooms and shower room with one room currently being used as a snug with far reaching views from the Juliette balcony.

## Second Floor

Total area (approx.):208.51 sq. m (2244 Sq. ft) (Excluding Eaves)

Streatham

SW2 4UG

020 8674 7400

London

Sales

105 Streatham Hill