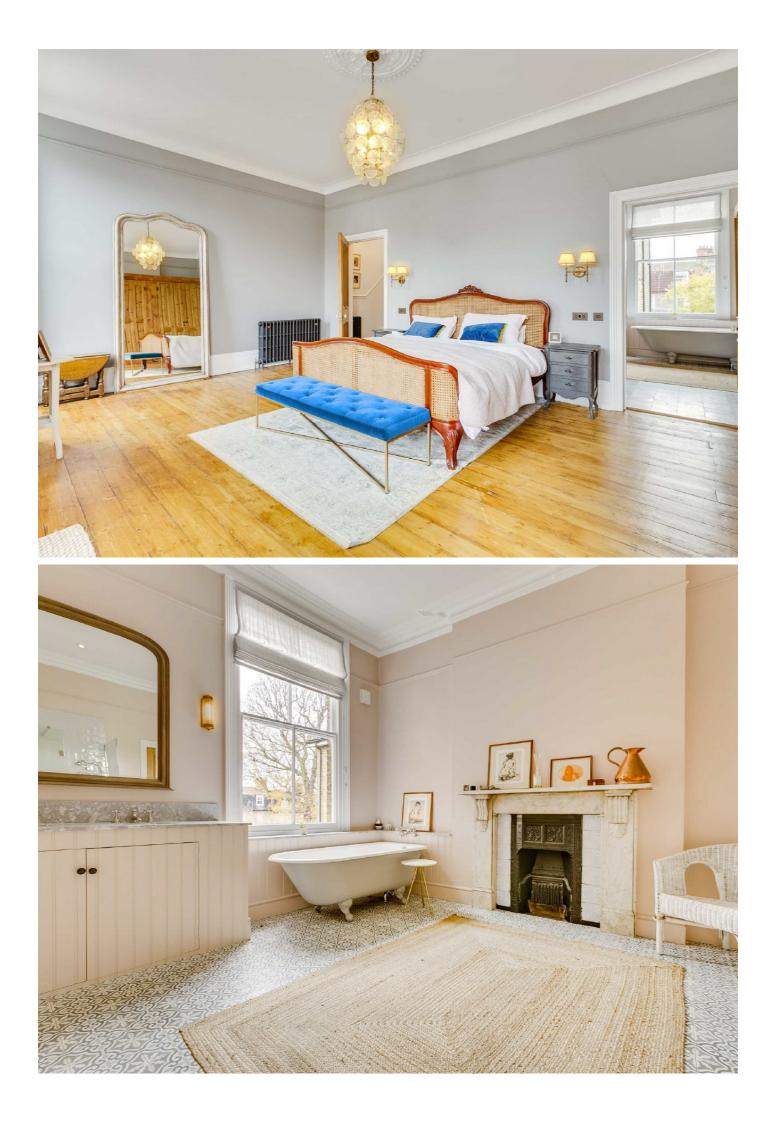

The large south facing garden is spaced out from the neighbours and has both a paved and grassed area. Created with grandeur in mind the primary suite is the full width of the front of the first floor and has a five piece en-suite with stylish fireplace. There are a further five bedrooms serviced by two bathrooms as well as a cellar perfect for storage.