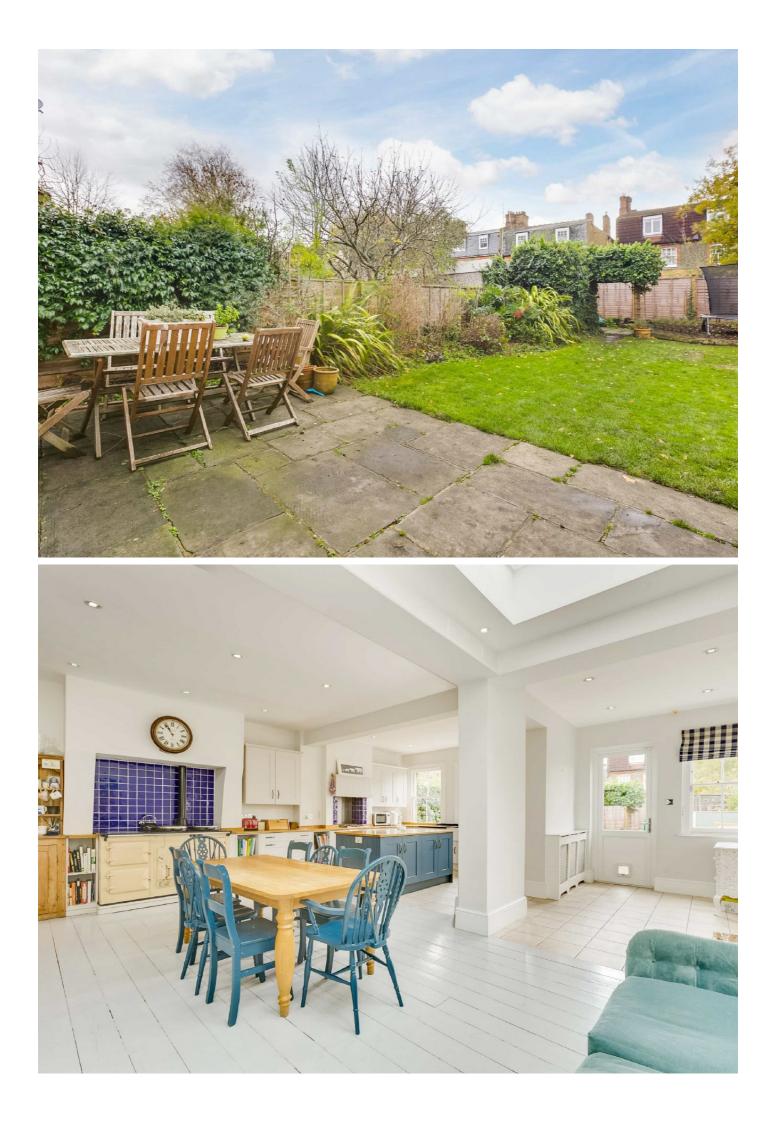

## Tierney Road, SW2

Grand in space and style is this rarely available six bedroom family home. Refurbished by the current owners this home is full of period features and flooded with natural light.

There is a large, front reception with feature fireplace as well as a further reception linked to the kitchen/diner which could be a snug or playroom. The hub of this home is most definitely to the rear featuring the country style kitchen with AGA, as well as this there is an abundance of space ideal for a further sofa, dining area and nook by the back door, perfect for shoes coming in from outside.

The large south facing garden is spaced out from the neighbours and has both a paved and grassed area. Created with grandeur in mind the primary suite is the full width of the front of the first floor and has a five piece en-suite with stylish fireplace. There are a further five bedrooms serviced by two bathrooms as well as a cellar perfect for storage.