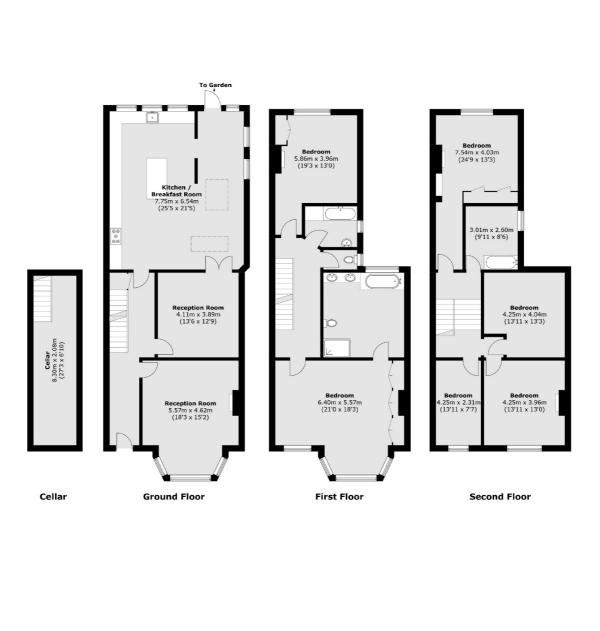

## Total area (approx.): 298.7 sq. m (3,215.2 sq. ft)

Streatham 105 Streatham Hill London SW2 4UG Sales 020 8674 7400 Energy Rating: E. We aim to make our particulars both accurate and reliable. However they are not guaranteed; nor do they form part of an offer or contract. If you require clarification on any points then please contact us, especially if you're traveling some distance to view. Please note that appliances and heating systems have not been tested and therefore no warranties can be given as to their good working order.