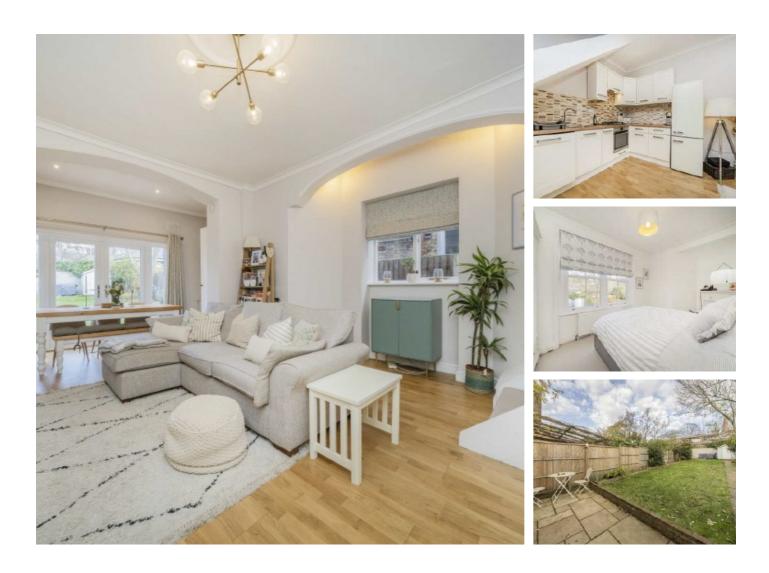

## Fernwood Avenue, SW16 £499,000

Spread over two floors, this two bedroom garden flat is beautifully presented throughout. The bright ground floor of this property is open plan with direct access onto the large private garden and has the added bonus of side access. Upstairs there are two double bedrooms as well as a large bathroom.

Fernwood Avenue is a quiet one way street conveniently located within easy reach of Streatham Hill and Streatham mainline stations. Streatham High Road offers numerous shopping amenities with Tooting Bec Common on your door step.

### Features

Large Garden Two Bedrooms Stylish Condition Spread over Two Floors Bright Flat Side Access