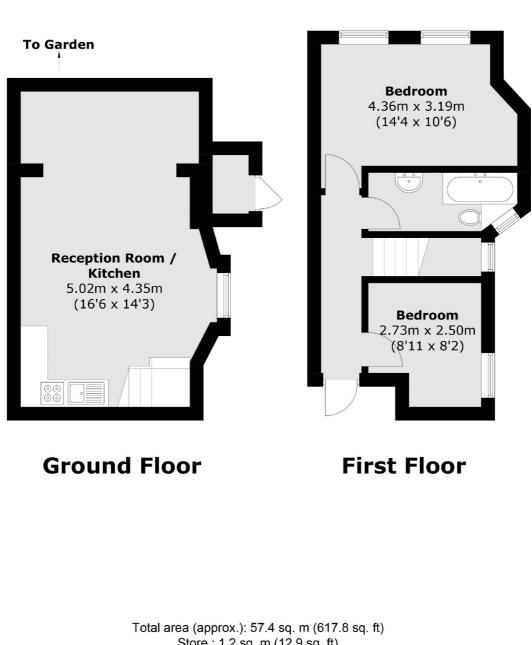

### Fernwood Avenue, London, SW16

Store : 1.2 sq. m (12.9 sq. ft)

Streatham 105 Streatham Hill London SW2 4UG Sales 020 8674 7400

Energy Rating: . We aim to make our particulars both accurate and reliable. However they are not guaranteed; nor do they form part of an offer or contract. If you require clarification on any points then please contact us, especially if you're traveling some distance to view. Please note that appliances and heating systems have not been tested and therefore no warranties can be given as to their good working order.