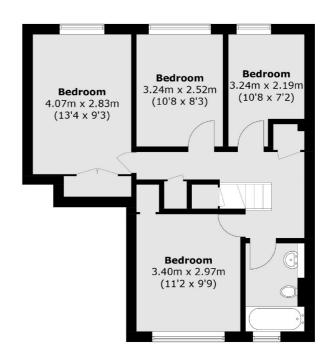

## **Dexters**









## Streatham Hill, SW2 £425,000

Accessed via your own front door at at over 990sqft this four bedroom split level home has a private garden as well as a separate kitchen. This home is also being offered to the market with no onward chain.

Chipstead House is just off Tierney road and is conveniently located near to the popular shopping areas of Balham, Abbeville Village & Streatham Hill. There are regular transport links to both London Victoria as well as bus links to Brixton forming part of the Victoria Line

## **Features**

Four Bedrooms
No Chain
Large Living Room
Separate Kitchen
Convenient Location
Private Garden

Streatham 020 8674 7400 dexters.co.uk

## Streatham Hill, London, SW2





**Ground Floor** 

Streatham

SW24UG

London

Sales

105 Streatham Hill

020 8674 7400

**First Floor** 

Total area (approx.): 92.1 sq. m (991.4 sq. ft)