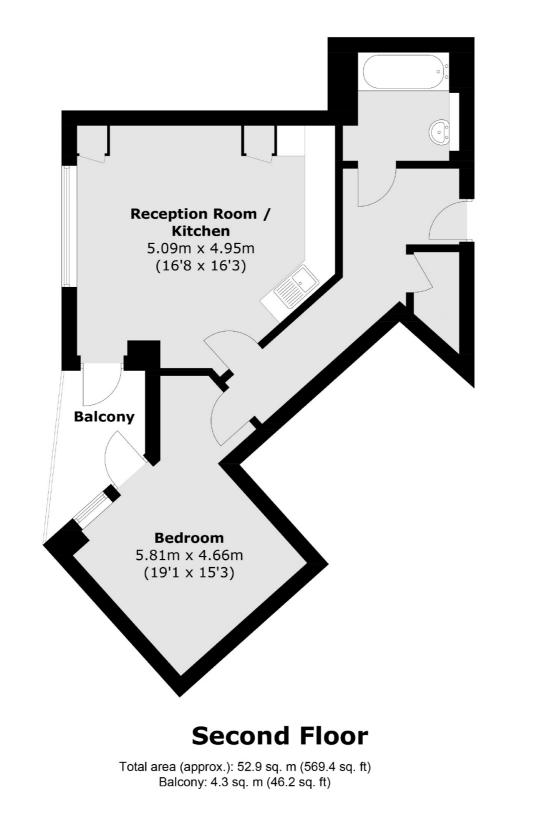

## Streatham Road, CR4 £325,000

At just under 570sqft this modern one double bedroom flat is in great condition throughout. This home has a spacious open-plan kitchen/living room, large bedroom and balcony that can be accessed via both rooms.

#### Features

One Double Bedroom Modern Block Communal Grounds Balcony Secure cycle storage Bright Flat