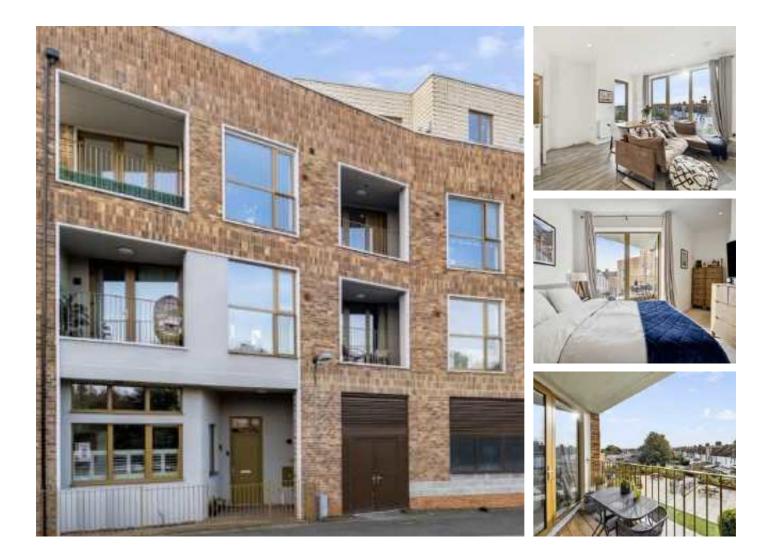

## Streatham Road, CR4 £325,000

At just under 570sqft this modern one double bedroom flat is in great condition throughout. This home has a spacious open-plan kitchen/living room, large bedroom and balcony that can be accessed via both rooms.

Imperial Court is located within a mile of both Streatham Common and Tooting stations, with bus routes on your doorstep. The development offers great options whether you work locally or in town.

#### Features

One Double Bedroom Modern Block Communal Grounds Balcony Secure cycle storage Bright Flat