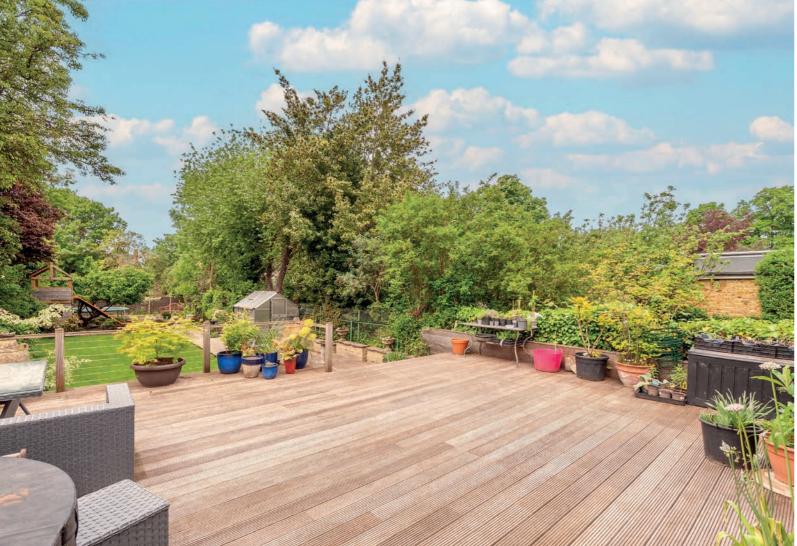

The current owners have done a great job of blending period features with a modern contemporary finish. The entrance hall with its panel walls leads into the formal reception room which has a wood burner and bay window. Further down the hall is the truly impressive open plan kitchen with island, fitted Neff appliances and a range of high gloss fitted units. There is also a fireplace with wood burner, ample space for a dining table, snug, spacious utility room, access to a single garage and bi-folding doors that lead onto the west facing rear garden which stretches in excess of 100 ft.