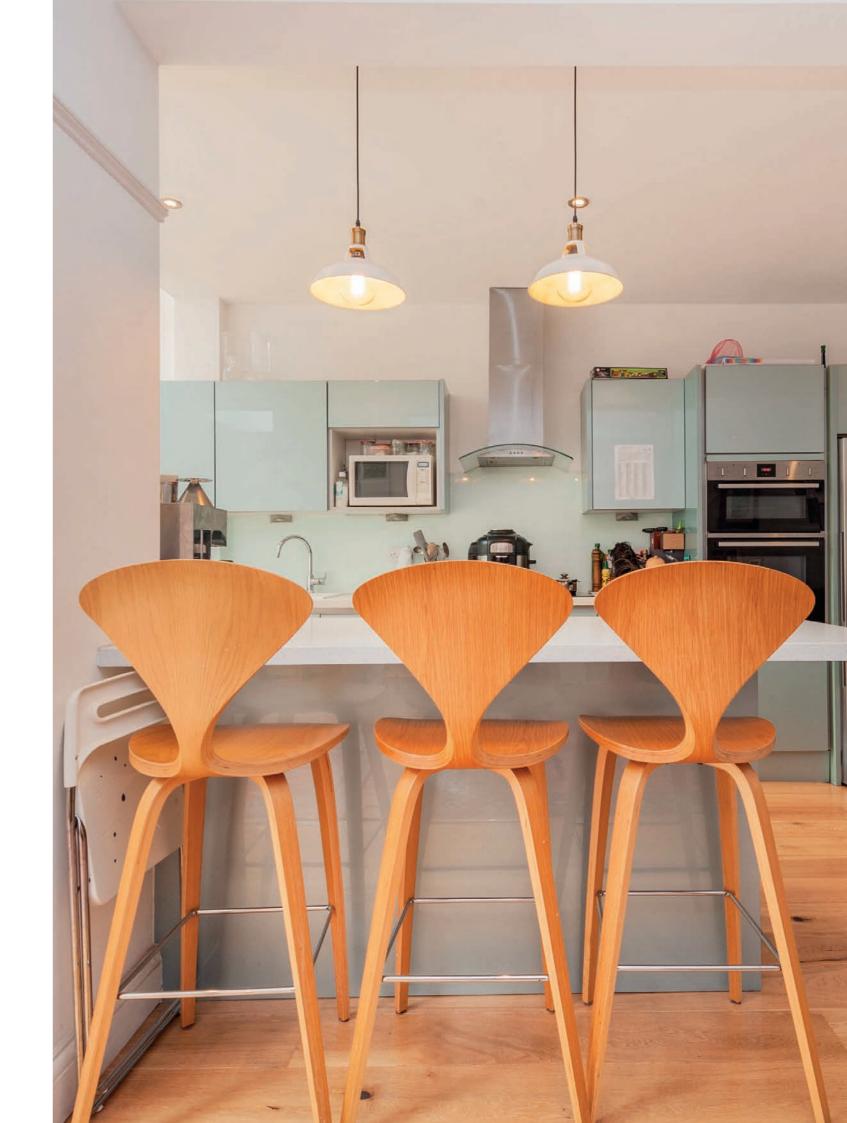

The current owners have done a great job of blending period features with a modern contemporary finish. The entrance hall with its panel walls leads into the formal reception room which has a wood burner and bay window. Further down the hall is the truly impressive open plan kitchen with island, fitted Neff appliances and a range of high gloss fitted units. There is also a fireplace with wood burner, ample space for a dining table, snug, spacious utility room, access to a single garage and bi-folding doors that lead onto the west facing rear garden which stretches in excess of 100 ft.