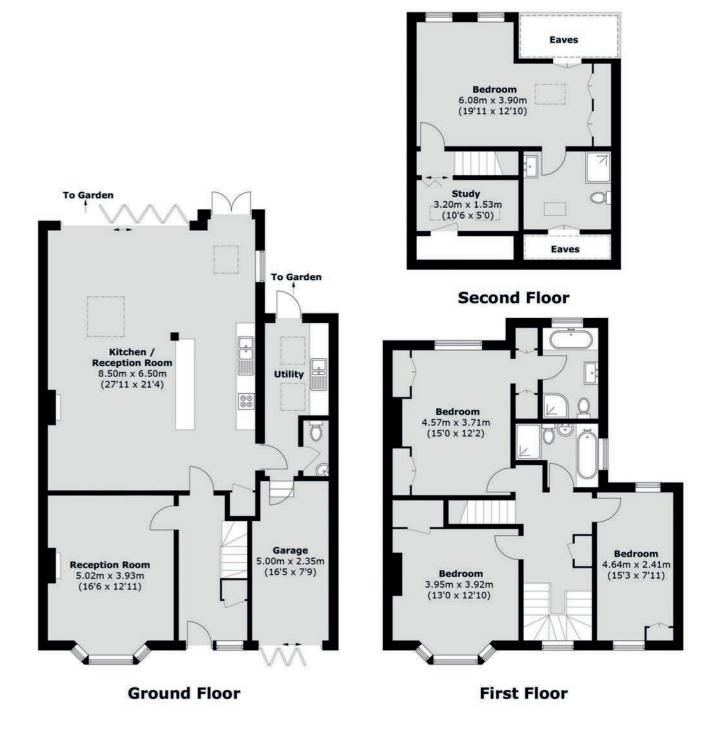

On the first floor there are three double bedrooms, one with a dressing area and cast iron roll top bath and a further family bathroom. The top floor is currently being used as the principal suite and benefits from a modern shower room. There is also a single room off the landing which could be used as a cot room, office or dressing room.

- Approx 2,400 Sq. Ft
- Large Open Plan Kitchen
- Four Bedrooms & Study
- Three Bathrooms & WC
- Rear Garden
- Garage & Off-Street Parking

## TOTAL APPROX. FLOOR AREA 2,337.8 SQ. FT (217.2 SQ. M) (INCLUDING GARAGE)

Energy Rating: D. We aim to make our particulars both accurate and reliable. However they are not guaranteed; nor do they form part of an offer or contract. If you require clarification on any points then please contact us, especially if you're traveling some distance to view. Please note that appliances and heating systems have not been tested and therefore no warranties can be given as to their good working order.