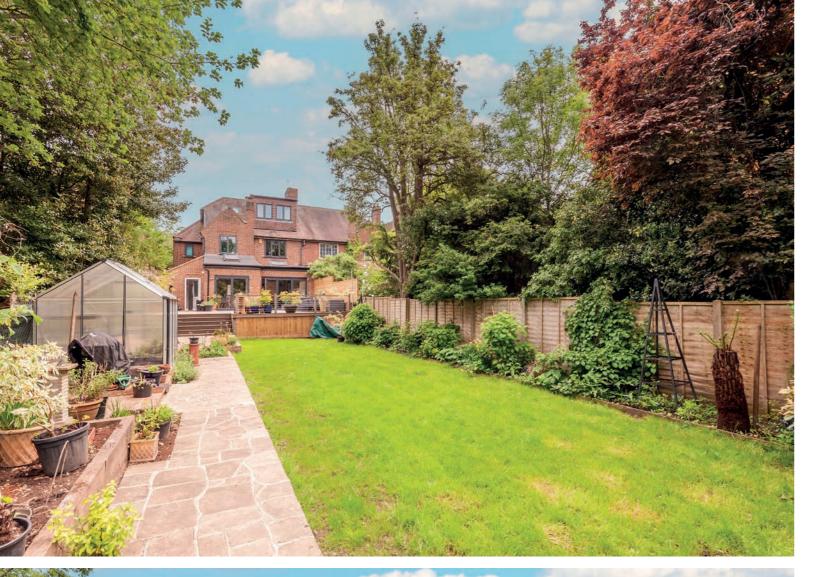

The current owners have done a great job of blending period features with a modern contemporary finish. The entrance hall with its panel walls leads into the formal reception room which has a wood burner and bay window. Further down the hall is the truly impressive open plan kitchen with island, fitted Neff appliances and a range of high gloss fitted units. There is also a fireplace with wood burner, ample space for a dining table, snug, spacious utility room, access to a single garage and bi-folding doors that lead onto the west facing rear garden which stretches in excess of 100 ft.

Conyers Road is a sought after residential street with a mix of period and modern homes, popular for its proximity to Streatham High Road, Streatham and Streatham Common Stations, Tooting Bec Common and Streatham Common and a selection of both state and private schools.