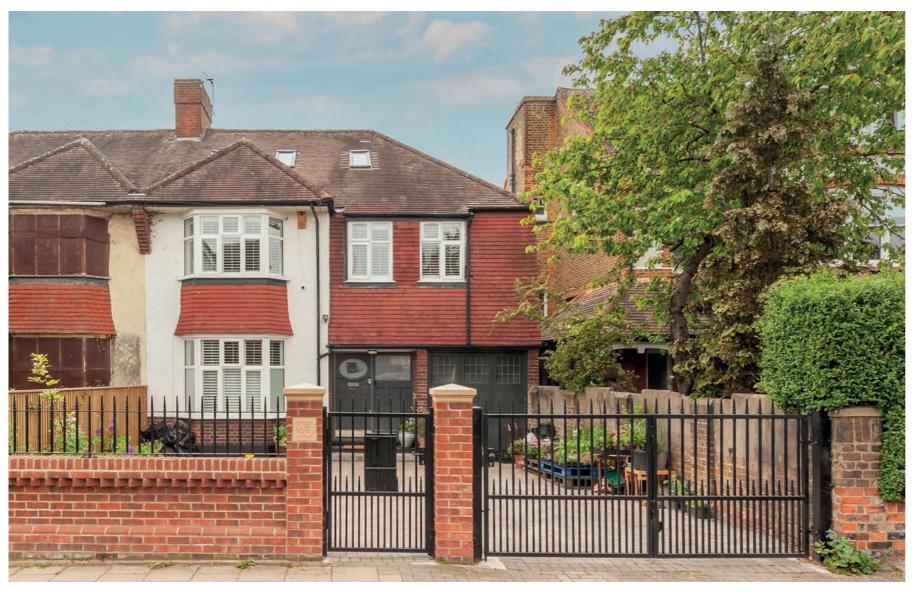

Conyers Road
Streatham

A tastefully refurbished and thoughtfully extended period home with a landscaped rear garden, garage and off-street parking nestled between both Streatham Common and Tooting Bec.

Conyers Road is a sought after residential street with a mix of period and modern homes, popular for its proximity to Streatham High Road, Streatham and Streatham Common Stations, Tooting Bec Common and Streatham Common and a selection of both state and private schools.