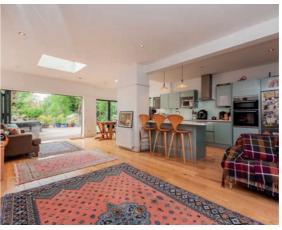

The current owners have done a great job of blending period features with a modern contemporary finish. The entrance hall with its panel walls leads into the formal reception room which has a wood burner and bay window. Further down the hall is the truly impressive open plan kitchen with island, fitted Neff appliances and a range of high gloss fitted units. There is also a fireplace with wood burner, ample space for a dining table, snug, spacious utility room, access to a single garage and bi-folding doors that lead onto the west facing rear garden which stretches in excess of 100 ft.