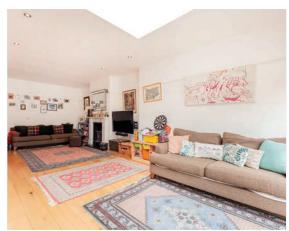

The current owners have done a great job of blending period features with a modern contemporary finish. The entrance hall with its panel walls leads into the formal reception room which has a wood burner and bay window. Further down the hall is the truly impressive open plan kitchen with island, fitted Neff appliances and a range of high gloss fitted units. There is also a fireplace with wood burner, ample space for a dining table, snug, spacious utility room, access to a single garage and bi-folding doors that lead onto the west facing rear garden which stretches in excess of 100 ft.