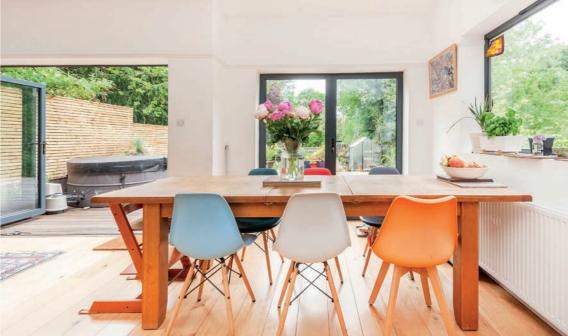

The current owners have done a great job of blending period features with a modern contemporary finish. The entrance hall with its panel walls leads into the formal reception room which has a wood burner and bay window. Further down the hall is the truly impressive open plan kitchen with island, fitted Neff appliances and a range of high gloss fitted units. There is also a fireplace with wood burner, ample space for a dining table, snug, spacious utility room, access to a single garage and bi-folding doors that lead onto the west facing rear garden which stretches in excess of 100 ft.