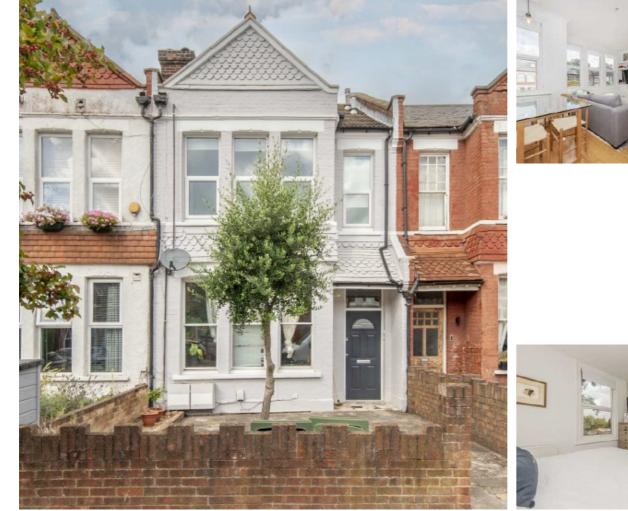

## Lewin Road, SW16 £400,000

Located on the first floor of this period property is this two double bedroom home with open-plan kitchen/living room. With large windows and high ceilings this property feels spacious and bright throughout. There is a modern shower room as well as having the bonus of no flat above you.

Lewin Road is one of Streatham Common's most sought after roads, within easy reach of Streatham High Road and all it's amenities. The property is also a short walk from both Streatham Common Station and Streatham Station providing links into London Bridge, London Victoria and Blackfriars.