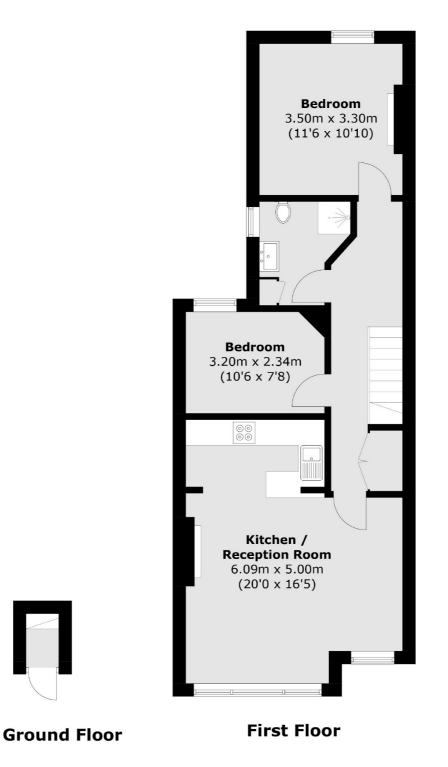

### Lewin Road, London, SW16

Total area (approx.): 63.1 sq. m (679.2 sq. ft)

Streatham 105 Streatham Hill London SW2 4UG Sales 020 8674 7400 Energy Rating: C. We aim to make our particulars both accurate and reliable. However they are not guaranteed; nor do they form part of an offer or contract. If you require clarification on any points then please contact us, especially if you're traveling some distance to view. Please note that appliances and heating systems have not been tested and therefore no warranties can be given as to their good working order.