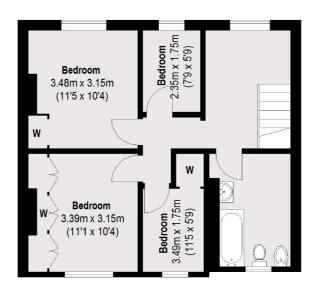

## **Features**

Extended to side and rear Large Open Rooms Four/Five Bedrooms Two Bathrooms Sunny Garden Popular Location

Streatham 020 8674 7400 dexters.co.uk