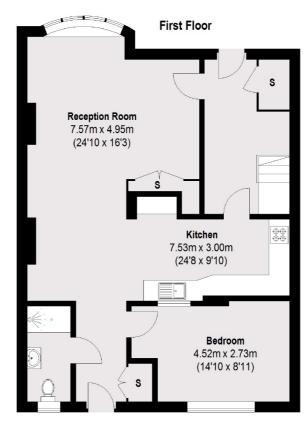

## Besley Street, London, SW16

**Ground Floor** 

Total area (approx.): 129.1 sq. m (1390 Sq. ft)

020 8674 7400