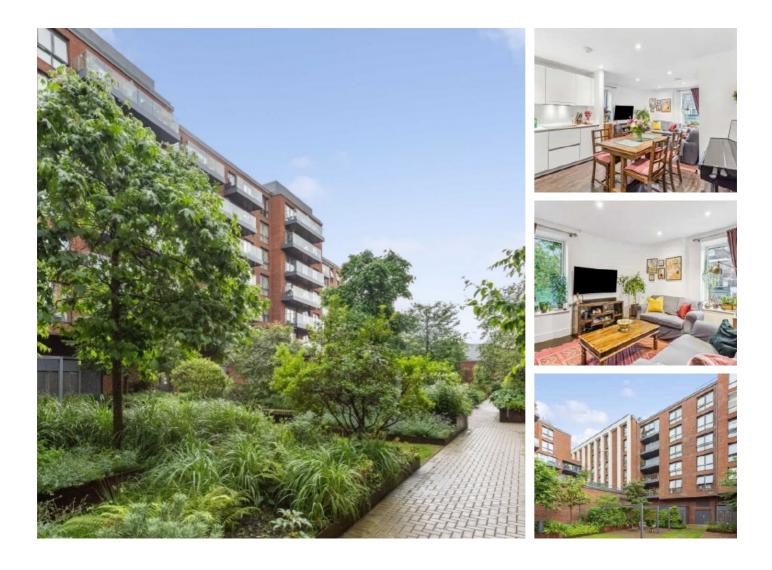

## Gaumont Place, SW2 £445,000

Located in the original part of the building this two double bedroom, two bathroom property is over 750sqft and has an open-plan kitchen/living room. This home has a large hallway as well as handy laundry cupboard providing ample storage.

Gaumont Place is a popular development in the perfect position to enjoy everything Streatham has to offer. Streatham Hill station just round the corner away providing excellent rail links to London Victoria via Clapham Junction.

#### Features

Two Bedrooms Two Bathrooms Communal Gardens Concierge Residents Gym Close to Station