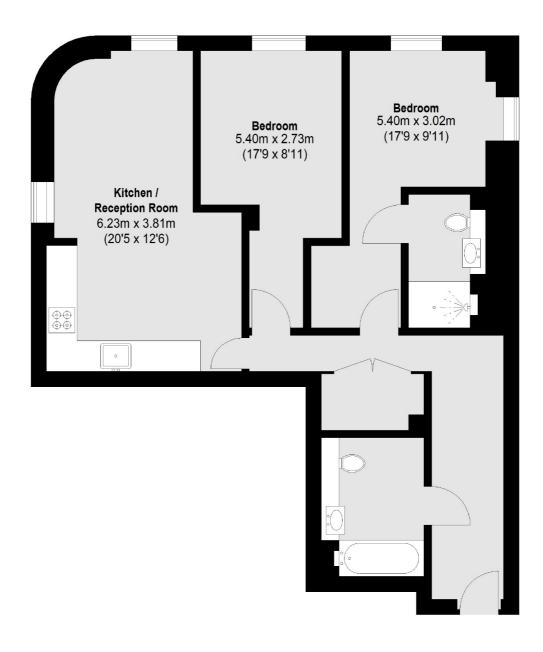

### Gaumont Place, London, SW2

#### Second Floor

Total area (approx.):70.42 sq. m (758 Sq. ft)

Streatham 105 Streatham Hill London SW2 4UG Sales 020 8674 7400 Energy Rating: B. We aim to make our particulars both accurate and reliable. However they are not guaranteed; nor do they form part of an offer or contract. If you require clarification on any points then please contact us, especially if you're traveling some distance to view. Please note that appliances and heating systems have not been tested and therefore no warranties can be given as to their good working order.