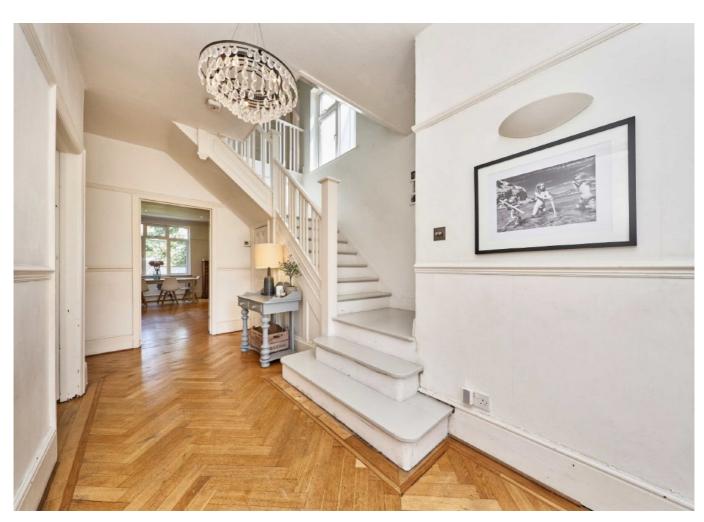

Once inside, an inviting entrance hall leads to a front reception with large bay incorporating the original stainglass. The kitchen with adjoining utility room and rear reception are also spacious and light opening out onto a wide sunny garden with mature trees, large lawn and ample patio area. There is also a useful downstairs WC. The first floor provides a master suite with dressing room and ensuite bathroom, with three further bedrooms served by a family bathroom/wc. Two further double bedrooms and separate study are situated on the second floor, ideal for guests or perhaps teenagers looking for their own space.