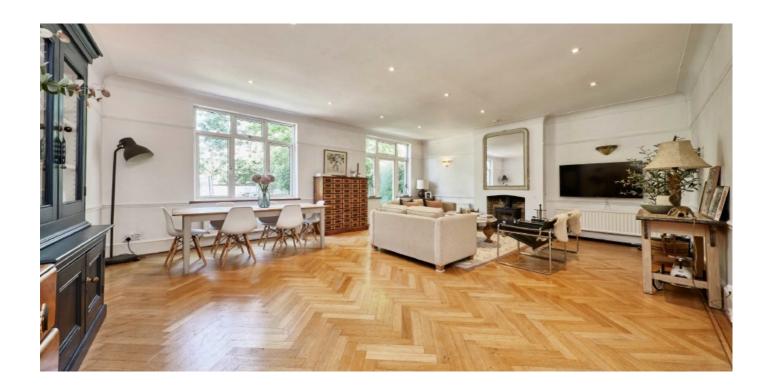

Once inside, an inviting entrance hall leads to a front reception with large bay incorporating the original stainglass. The kitchen with adjoining utility room and rear reception are also spacious and light opening out onto a wide sunny garden with mature trees, large lawn and ample patio area. There is also a useful downstairs WC. The first floor provides a master suite with dressing room and ensuite bathroom, with three further bedrooms served by a family bathroom/wc. Two further double bedrooms and separate study are situated on the second floor, ideal for guests or perhaps teenagers looking for their own space.