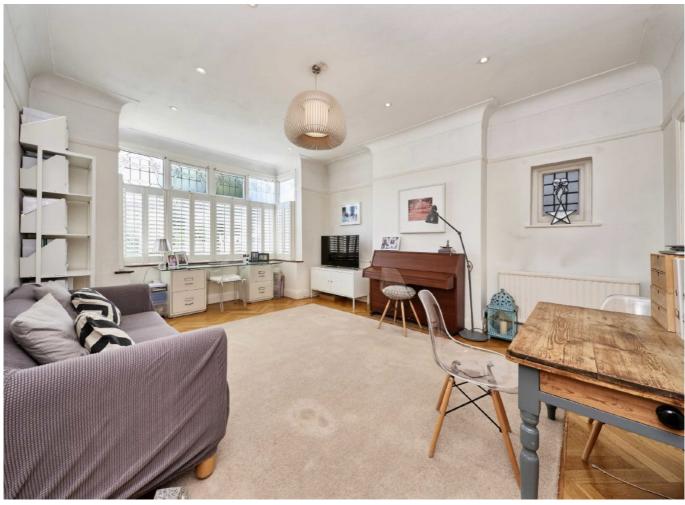

Once inside, an inviting entrance hall leads to a front reception with large bay incorporating the original stainglass. The kitchen with adjoining utility room and rear reception are also spacious and light opening out onto a wide sunny garden with mature trees, large lawn and ample patio area. There is also a useful downstairs WC. The first floor provides a master suite with dressing room and ensuite bathroom, with three further bedrooms served by a family bathroom/wc. Two further double bedrooms and separate study are situated on the second floor, ideal for guests or perhaps teenagers looking for their own space.