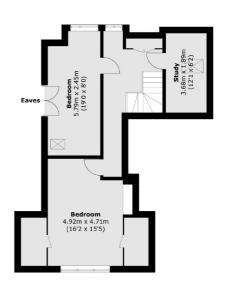

Once inside, an inviting entrance hall leads to a front reception with large bay incorporating the original stainglass. The kitchen with adjoining utility room and rear reception are also spacious and light opening out onto a wide sunny garden with mature trees, large lawn and ample patio area. There is also a useful downstairs WC. The first floor provides a master suite with dressing room and ensuite bathroom, with three further bedrooms served by a family bathroom/wc. Two further double bedrooms and separate study are situated on the second floor, ideal for guests or perhaps teenagers looking for their own space.

## Broadlands Avenue, London, SW16

Ground Floor Second Floor

Total area (approx.): 276.2 sq. m (2,973.0 sq. ft) Garage area (approx.): 16.2 sq. m (174.4 sq. ft) (Excluding Eaves)

Streatham

020 8674 7400

Sales