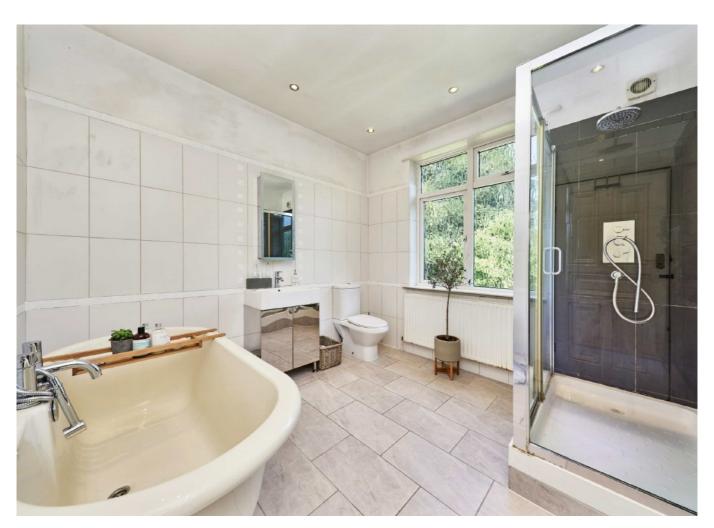

Once inside, an inviting entrance hall leads to a front reception with large bay incorporating the original stainglass. The kitchen with adjoining utility room and rear reception are also spacious and light opening out onto a wide sunny garden with mature trees, large lawn and ample patio area. There is also a useful downstairs WC. The first floor provides a master suite with dressing room and ensuite bathroom, with three further bedrooms served by a family bathroom/wc. Two further double bedrooms and separate study are situated on the second floor, ideal for guests or perhaps teenagers looking for their own space.