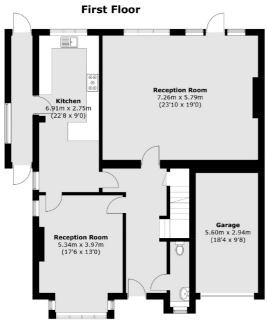

Once inside, an inviting entrance hall leads to a front reception with large bay incorporating the original stainglass. The kitchen with adjoining utility room and rear reception are also spacious and light opening out onto a wide sunny garden with mature trees, large lawn and ample patio area. There is also a useful downstairs WC. The first floor provides a master suite with dressing room and ensuite bathroom, with three further bedrooms served by a family bathroom/wc. Two further double bedrooms and separate study are situated on the second floor, ideal for guests or perhaps teenagers looking for their own space.

## Broadlands Avenue, London, SW16

Ground Floor Second Floor

Total area (approx.): 276.2 sq. m (2,973.0 sq. ft) Garage area (approx.): 16.2 sq. m (174.4 sq. ft) (Excluding Eaves)

Streatham

020 8674 7400

Sales