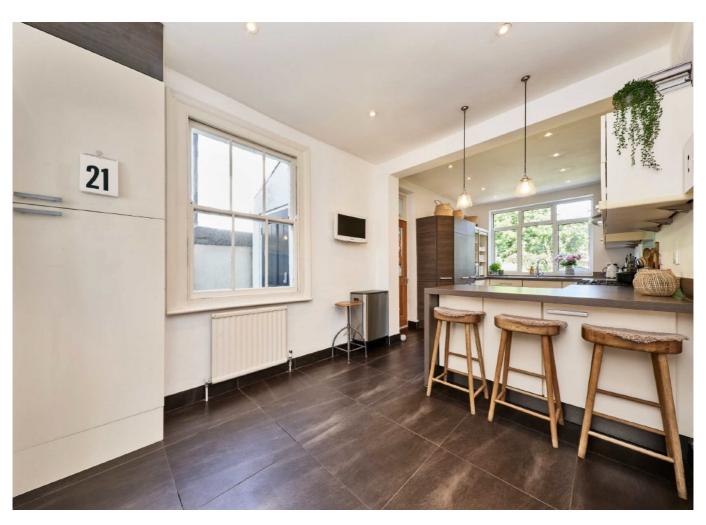

Once inside, an inviting entrance hall leads to a front reception with large bay incorporating the original stainglass. The kitchen with adjoining utility room and rear reception are also spacious and light opening out onto a wide sunny garden with mature trees, large lawn and ample patio area. There is also a useful downstairs WC. The first floor provides a master suite with dressing room and ensuite bathroom, with three further bedrooms served by a family bathroom/wc. Two further double bedrooms and separate study are situated on the second floor, ideal for guests or perhaps teenagers looking for their own space.