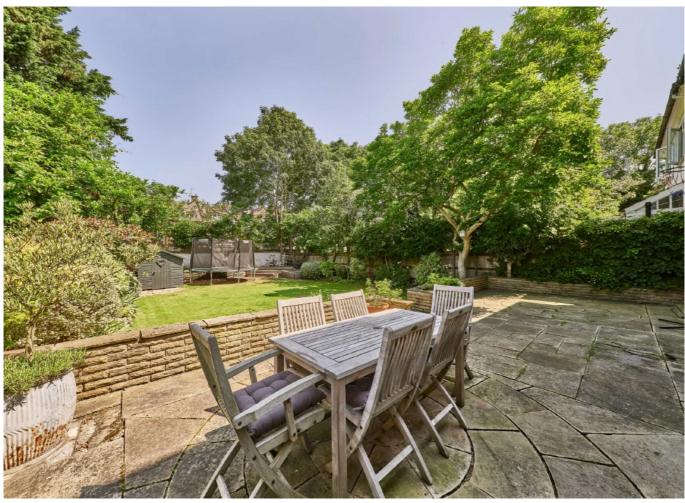

Once inside, an inviting entrance hall leads to a front reception with large bay incorporating the original stainglass. The kitchen with adjoining utility room and rear reception are also spacious and light opening out onto a wide sunny garden with mature trees, large lawn and ample patio area. There is also a useful downstairs WC. The first floor provides a master suite with dressing room and ensuite bathroom, with three further bedrooms served by a family bathroom/wc. Two further double bedrooms and separate study are situated on the second floor, ideal for guests or perhaps teenagers looking for their own space.