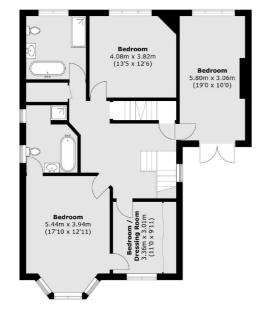

Once inside, an inviting entrance hall leads to a front reception with large bay incorporating the original stainglass. The kitchen with adjoining utility room and rear reception are also spacious and light opening out onto a wide sunny garden with mature trees, large lawn and ample patio area. There is also a useful downstairs WC. The first floor provides a master suite with dressing room and ensuite bathroom, with three further bedrooms served by a family bathroom/wc. Two further double bedrooms and separate study are situated on the second floor, ideal for guests or perhaps teenagers looking for their own space.

## Broadlands Avenue, London, SW16

Ground Floor Second Floor

Total area (approx.): 276.2 sq. m (2,973.0 sq. ft) Garage area (approx.): 16.2 sq. m (174.4 sq. ft) (Excluding Eaves)

Streatham

020 8674 7400

Sales