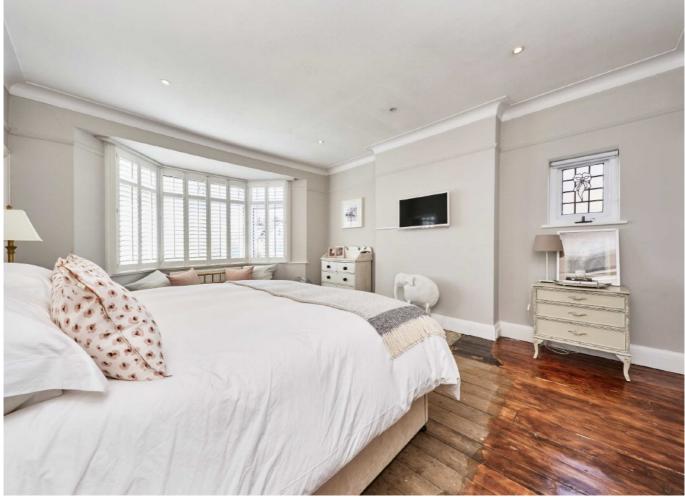

Once inside, an inviting entrance hall leads to a front reception with large bay incorporating the original stainglass. The kitchen with adjoining utility room and rear reception are also spacious and light opening out onto a wide sunny garden with mature trees, large lawn and ample patio area. There is also a useful downstairs WC. The first floor provides a master suite with dressing room and ensuite bathroom, with three further bedrooms served by a family bathroom/wc. Two further double bedrooms and separate study are situated on the second floor, ideal for guests or perhaps teenagers looking for their own space.