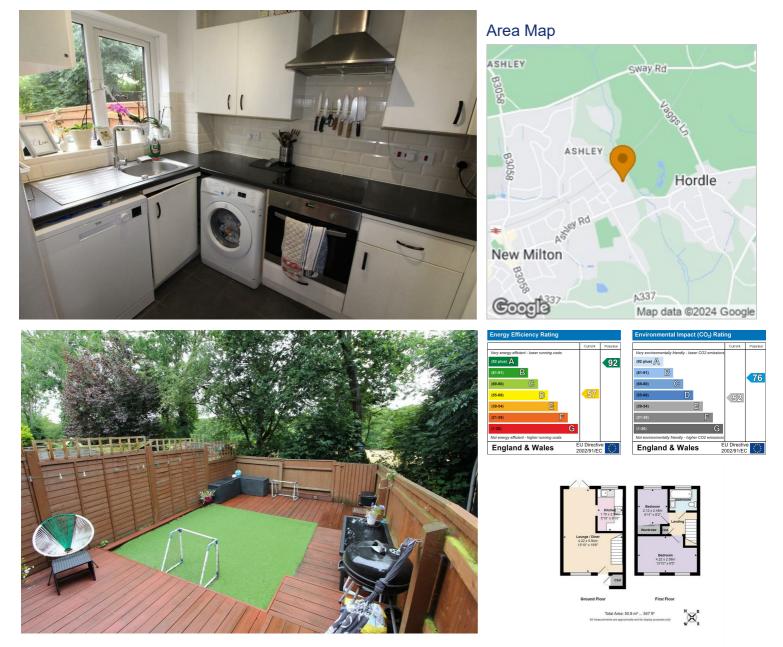

HERE TO GET **you** THERE

Summertrees Court Ashley, BH25 5UD Guide Price £260,000

A delightful two bedroom end-of-terrace town house, which has been modernised and decorated by the present owners including a superb fitted kitchen and luxury bathroom and electric heating. However the real feature of this property is the open aspect to the rear, where there are views across open fields, giving the property an idyllic backdrop. An early inspection of this delightful property is highly recommended.