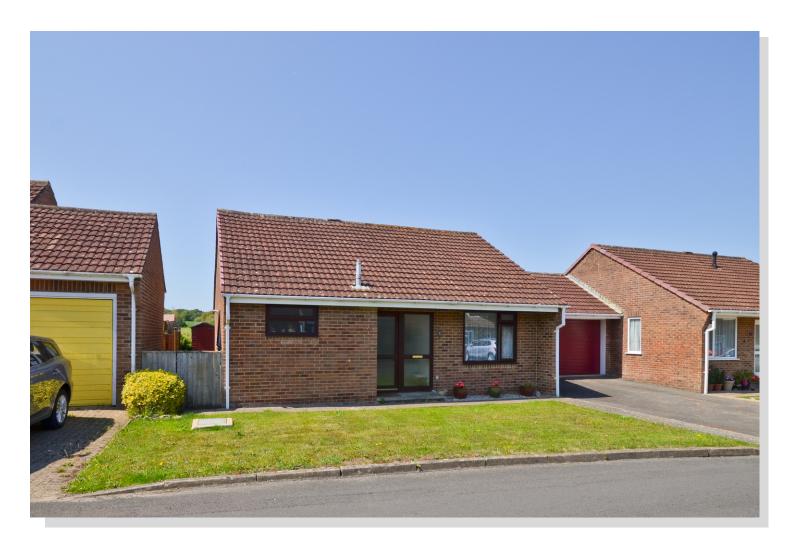

### About the property

A favourably sized, bright, airy bungalow that has been well maintained whilst occupying a quiet and peaceful location. The property comes to the market, offered chain free and ready to move into.

Tucked away, this property sits in a quiet cul de sac road which offers fields at the rear and a well presented surrounding of neighbours homes. The local area provides a local shop, Home Bargains and plenty of other amenities too. There are good schools, excellent possibilities for getting outdoors from the Carisbrooke Castle and Parkhurst Forest to the Tennyson trail to name but a few.

The property offers driveway parking to the front and a garage too which has access both front and rear. The outside space is very well kept and relatively low maintenance. The rear garden has a south westerly aspect ensuring plenty of sun.

Internally, the property is well looked after with three bedrooms and a shower room, There is a kitchen with plenty of cupboards and worktop space whilst the lounge opens onto the rear garden.

Local Authority - Isle of Wight Council Council Tax Band - D Tenure - Freehold