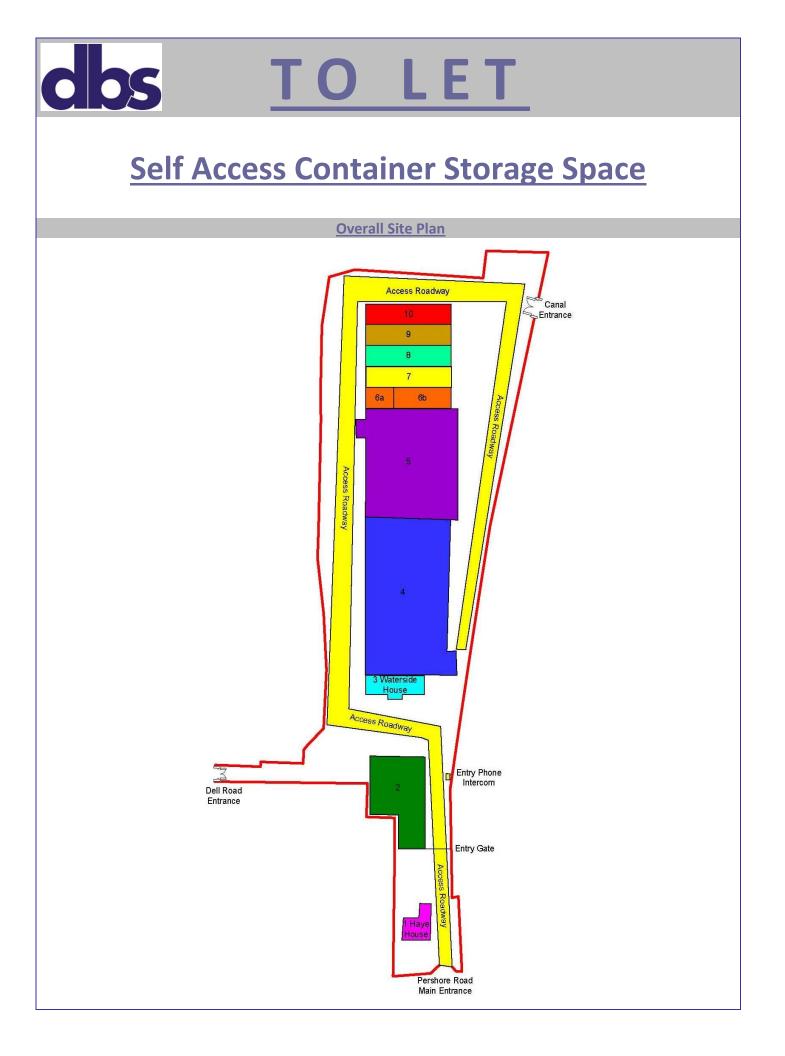

#### Location & Description

Self Access Container Storage Space Available on several sites in and around Birmingham. Waterside Business Park Kings Norton, Wharfside Business Park Kings Norton, located approximately 4.6miles South of Birmingham City Centre and 4.9 miles from Junction 2 of the M42 Motorway providing excellent transport routes to the M6, M5, M42, M40 Motorways etc. Situated on a Private Estate directly off the main Pershore Road, Kings Norton (A441). Flexible Units Immediately Available on a large 4 Acre Site, with access for up to 16.5mtrs 44 Ton HGV's.