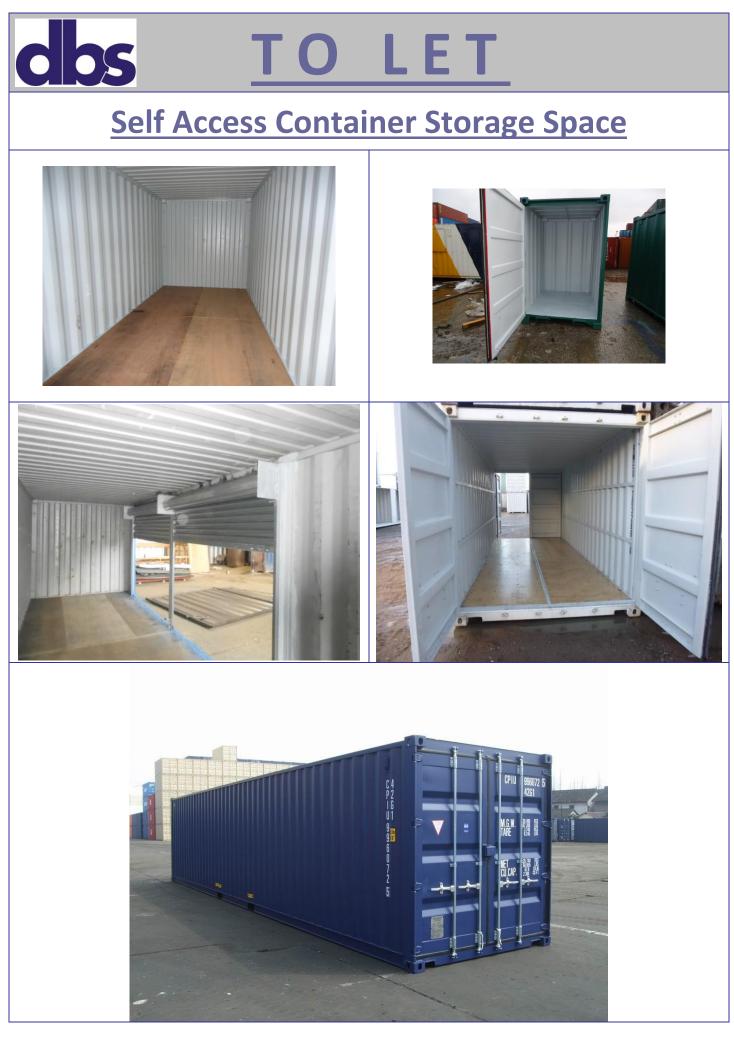

## Self Access Container Storage Space

- House & Home Storage
- Long Term Storage
- Trade Overspill Stock
- Warehouse Stock

- Import Excess Stock
- Storage Space
- Temporary Let
- Excess Stock

### Self Access Container Storage Space

| Jen / locess container storage space                                                                                                                                                                                         |                                                                                                                                                                                                                                |
|------------------------------------------------------------------------------------------------------------------------------------------------------------------------------------------------------------------------------|--------------------------------------------------------------------------------------------------------------------------------------------------------------------------------------------------------------------------------|
| <u>Terms:</u>                                                                                                                                                                                                                | Security:                                                                                                                                                                                                                      |
| <ul> <li>Short Term Monthly Storage</li> <li>Fast Setup Allowing Quick Access</li> <li>Long Term Rents</li> <li>Immediately Available</li> <li>Sizes from 20ft (6mts) – 40ft (12 Mtrs)</li> </ul>                            | <ul> <li>Secure 24hrs Access.</li> <li>Automatic Gates &amp; Barrier Entry System.</li> <li>CCTV Recording Systems &amp; Night Lights</li> <li>24hrs x 365 Days Access to Suit you.</li> <li>You have the only Key.</li> </ul> |
| Types of Containers Available:                                                                                                                                                                                               |                                                                                                                                                                                                                                |
| <ul> <li>Curtain Sides Containers</li> <li>Standard Size Containers</li> <li>High Cube Containers</li> <li>Lined and Insulation Containers</li> <li>Roller Shutter Containers</li> <li>Side Cargo Door Containers</li> </ul> | <ul> <li>Refrigerated Containers</li> <li>Open Top Containers</li> <li>High Cube Containers</li> <li>Window Containers</li> <li>Personnel Doors Containers</li> <li>Specialist Floor Containers</li> </ul>                     |
|                                                                                                                                                                                                                              |                                                                                                                                                                                                                                |
|                                                                                                                                                                                                                              |                                                                                                                                                                                                                                |