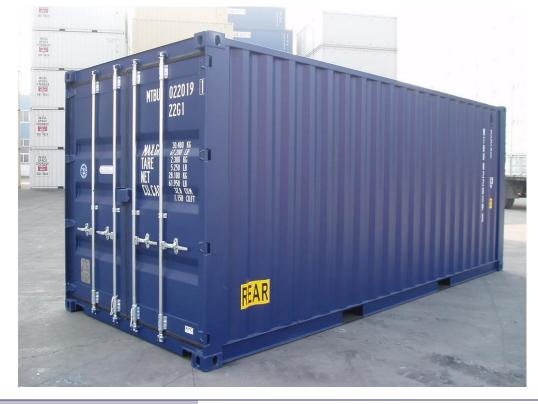

### Self Access Container Storage Space

| Jen / locess container storage space                                                                                                                                                                                         |                                                                                                                                                                                                                                |
|------------------------------------------------------------------------------------------------------------------------------------------------------------------------------------------------------------------------------|--------------------------------------------------------------------------------------------------------------------------------------------------------------------------------------------------------------------------------|
| <u>Terms:</u>                                                                                                                                                                                                                | Security:                                                                                                                                                                                                                      |
| <ul> <li>Short Term Monthly Storage</li> <li>Fast Setup Allowing Quick Access</li> <li>Long Term Rents</li> <li>Immediately Available</li> <li>Sizes from 20ft (6mts) – 40ft (12 Mtrs)</li> </ul>                            | <ul> <li>Secure 24hrs Access.</li> <li>Automatic Gates &amp; Barrier Entry System.</li> <li>CCTV Recording Systems &amp; Night Lights</li> <li>24hrs x 365 Days Access to Suit you.</li> <li>You have the only Key.</li> </ul> |
| Types of Containers Available:                                                                                                                                                                                               |                                                                                                                                                                                                                                |
| <ul> <li>Curtain Sides Containers</li> <li>Standard Size Containers</li> <li>High Cube Containers</li> <li>Lined and Insulation Containers</li> <li>Roller Shutter Containers</li> <li>Side Cargo Door Containers</li> </ul> | <ul> <li>Refrigerated Containers</li> <li>Open Top Containers</li> <li>High Cube Containers</li> <li>Window Containers</li> <li>Personnel Doors Containers</li> <li>Specialist Floor Containers</li> </ul>                     |
|                                                                                                                                                                                                                              |                                                                                                                                                                                                                                |
|                                                                                                                                                                                                                              |                                                                                                                                                                                                                                |

#### **Container Dimensions**

20ft (6mtrs) Containers - External Length 20ft (6.06mtrs) Internal Length 19ft 3" (5.87mtrs) 40ft (12.19mtrs) Containers - External Length 40ft (12.19mtrs) Internal Length 39ft 4" (12mtrs) External Width 8ft (2.44mtrs) External Height 8ft 6" (2.59mtrs) or 9ft 6" (2.65mtrs) High Cube Container Internal Width 7ft 7" (2.33mtrs) Internal Height 7ft 9" (2.35mtrs) or 8ft 9" (2.65mtrs) High Cube Container