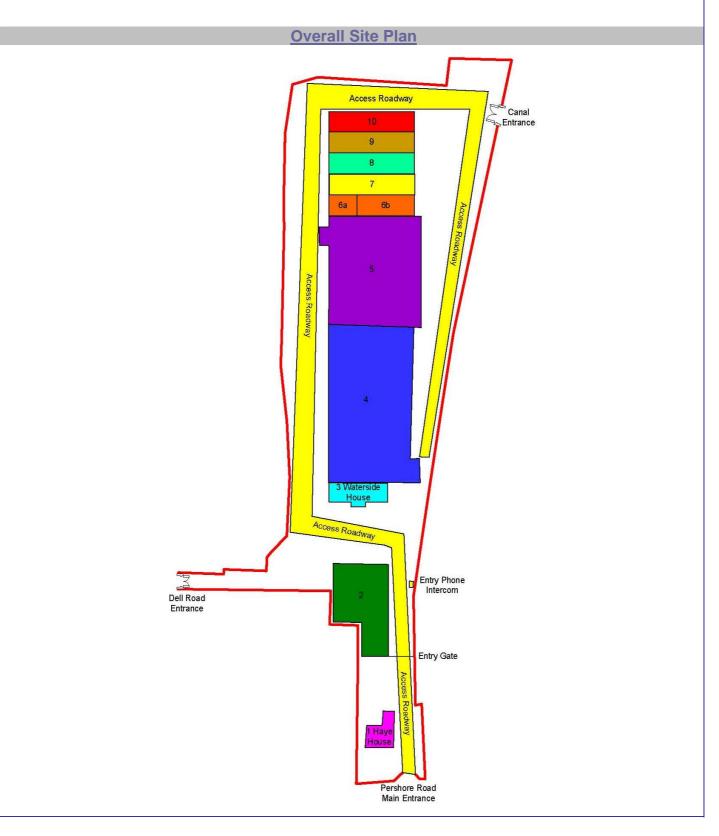

## Location & Description

Self Access Container Storage Space Available on several sites in and around Birmingham. Waterside Business Park Kings Norton, Wharfside Business Park Kings Norton, located approximately 4.6miles South of Birmingham City Centre and 4.9 miles from Junction 2 of the M42 Motorway providing excellent transport routes to the M6, M5, M42, M40 Motorways etc. Situated on a Private Estate directly off the main Pershore Road, Kings Norton (A441). Flexible Units Immediately Available on a large 4 Acre Site, with access for up to 16.5mtrs 44 Ton HGV's.