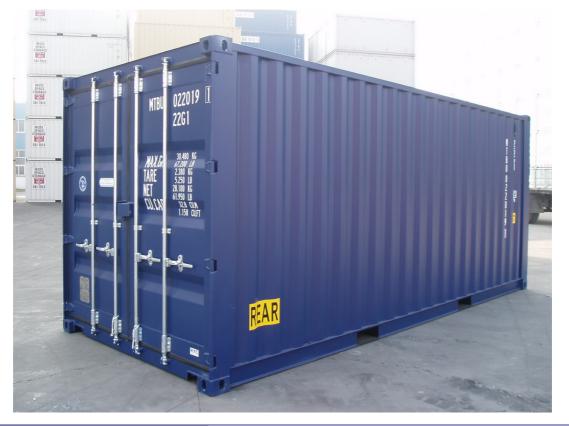

## **Types of Containers Available:**

- Curtain Sides Containers
- Standard Size Containers
- High Cube Containers
- Lined and Insulation Containers
- Roller Shutter Containers
- Side Cargo Door Containers

#### **Container Dimensions**

20ft (6mtrs) Containers - External Length 20ft (6.06mtrs) Internal Length 19ft 3" (5.87mtrs) 40ft (12.19mtrs) Containers - External Length 40ft (12.19mtrs) Internal Length 39ft 4" (12mtrs) External Width 8ft (2.44mtrs) External Height 8ft 6" (2.59mtrs) or 9ft 6" (2.65mtrs) High Cube Container Internal Width 7ft 7" (2.33mtrs) Internal Height 7ft 9" (2.35mtrs) or 8ft 9" (2.65mtrs) High Cube Container