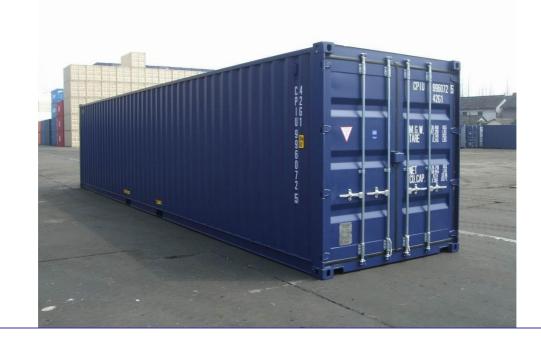

## **Types of Containers Available:**

- Curtain Sides Containers
- Standard Size Containers
- High Cube Containers
- Lined and Insulation Containers
- Roller Shutter Containers
- Side Cargo Door Containers

#### **Container Dimensions**

20ft (6mtrs) Containers - External Length 20ft (6.06mtrs) Internal Length 19ft 3" (5.87mtrs) 40ft (12.19mtrs) Containers - External Length 40ft (12.19mtrs) Internal Length 39ft 4" (12mtrs) External Width 8ft (2.44mtrs) External Height 8ft 6" (2.59mtrs) or 9ft 6" (2.65mtrs) High Cube Container Internal Width 7ft 7" (2.33mtrs) Internal Height 7ft 9" (2.35mtrs) or 8ft 9" (2.65mtrs) High Cube Container