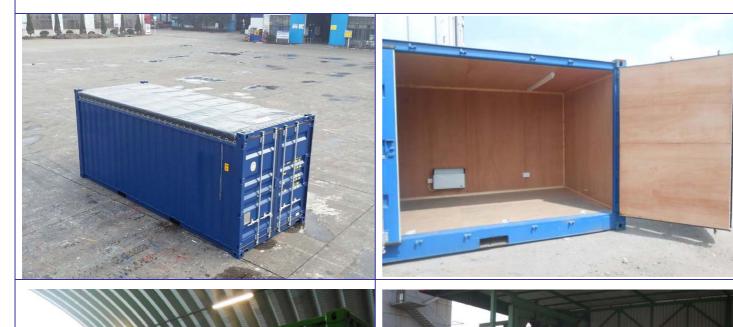

## **Types of Containers Available:**

- Curtain Sides Containers
- Standard Size Containers
- High Cube Containers
- Lined and Insulation Containers
- Roller Shutter Containers
- Side Cargo Door Containers

#### **Container Dimensions**

20ft (6mtrs) Containers - External Length 20ft (6.06mtrs) Internal Length 19ft 3" (5.87mtrs) 40ft (12.19mtrs) Containers - External Length 40ft (12.19mtrs) Internal Length 39ft 4" (12mtrs) External Width 8ft (2.44mtrs) External Height 8ft 6" (2.59mtrs) or 9ft 6" (2.65mtrs) High Cube Container Internal Width 7ft 7" (2.33mtrs) Internal Height 7ft 9" (2.35mtrs) or 8ft 9" (2.65mtrs) High Cube Container