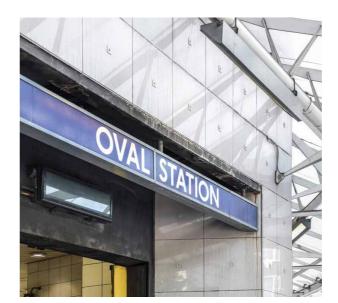

#### **Seamless Connectivity for Urban Explorers**

Living in Beam allows unmatched urban connectivity, where commuters await seamless transport options. With excellent proximity to public transportation hubs and major thoroughfares, commuting becomes a breeze. Whether travelling for work or leisure, Beam boasts quick access to key destinations, enhancing your urban lifestyle with effortless connectivity at your doorstep.

#### **Transport**

- Oval Underground (0.44 miles)
- 2 Stockwell Underground (0.73 miles)
- Kennington Underground
- (0.82 miles)

  Vauxhall National Rail
- (0.94 miles)
- Vauxhall Underground (1.01 miles)