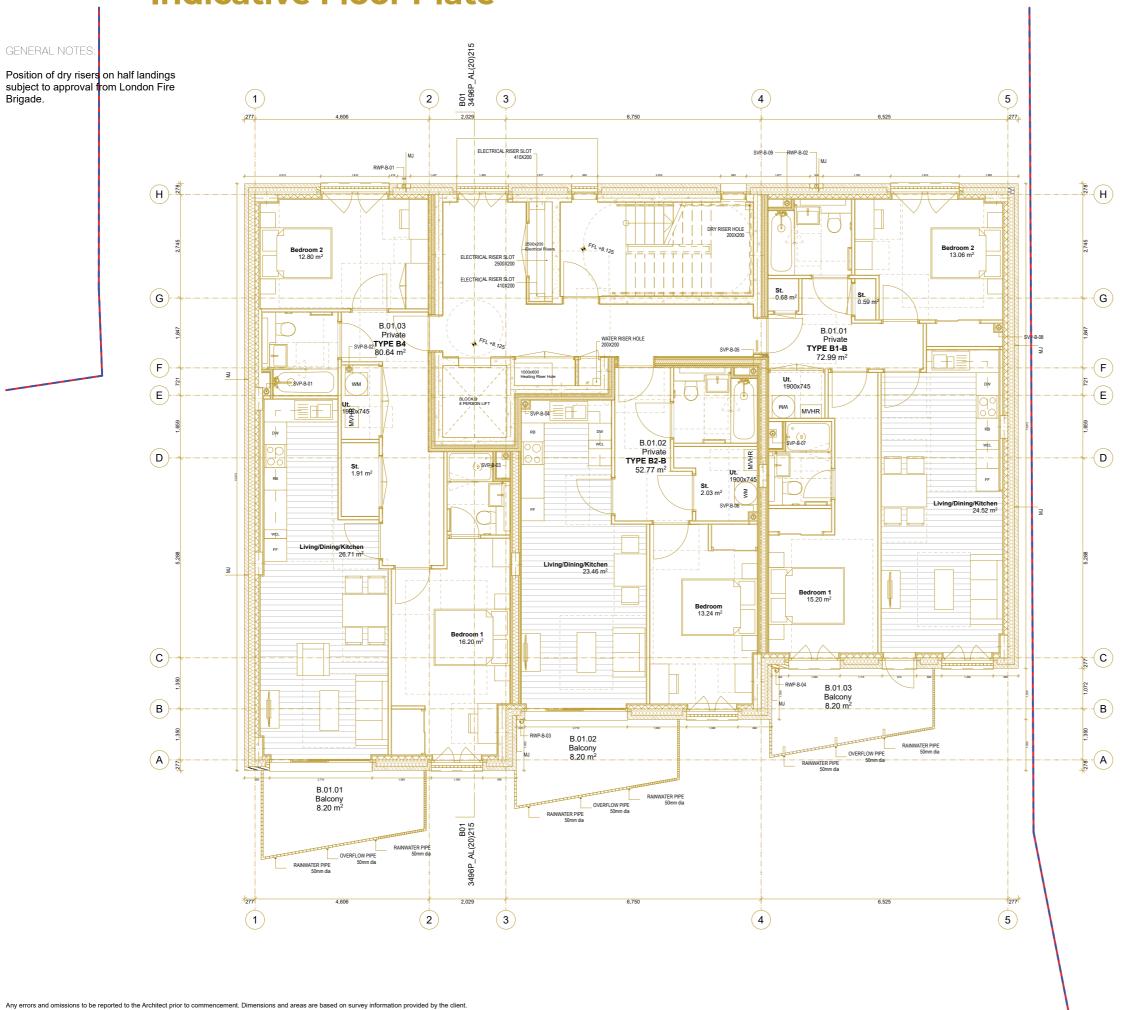

#### **Indicative Floor Plate**

-

Movement Joi Rain Water Pip Soil Vent Pipe Wheelchair Storage

HFL LOMBERTH STOCK

The Pump House 19 Hooper Stree London E1 8BU 020 7264 8600 info@stockwool.co.uk

Client

HOMES FOR LAMBETH

Project
FORMER PATMOS LODGE
SITE

Block B - First Floor Plan

Status TENDER

Scale 1:100@A3

CAD File 3496P-Patmos-Mai
Date 04/12/2021
Drawn MF
Checked TB

1