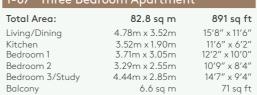

| 2-09 Three Bedroom Apartment |               |              |  |
|------------------------------|---------------|--------------|--|
| Total Area:                  | 79.4 sq m     | 855 sq f     |  |
| Living/Dining Room           | 4.78m x 3.52m | 15'8" x 11'6 |  |
| Kitchen                      | 3.52m x 1.90m | 11'6" x 6'2  |  |
| Bedroom 1                    | 3.71m x 3.05m | 12'2" x 10'0 |  |
| Bedroom 2                    | 3.29m x 2.55m | 10'9" x 8'4  |  |
| Bedroom 3/Study              | 4.44m x 2.15m | 14′7″ x 7′0  |  |
| Balcony                      | 6.6 sq m      | 71 sq f      |  |
|                              |               |              |  |