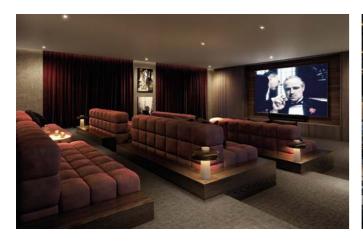

#### COMMUNAL AREAS

- Carpeting to all corridors
- Tiled and carpeted entrance lobbies
- Lifts serving all accessible floors
- 12-hour concierge
- Business lounge for residents
- Residents' private gym
- Residents' lounge
- Architecturally designed hard and soft landscaping featuring courtyard with public art and rooftop garden areas