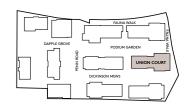

## **OUTSIDE SPACE**

The outdoor space at The Eight Gardens has been beautifully designed to create areas where residents can relax, feel inspired and connect with the landscape. Art and sculpture form focal points within four of the garden areas: Dickinson Mews Gardens, Dickinson Mews Square, Penn Square and Fauna Walk. Each has its own distinctive identity, united by the theme of papercraft, which reflects Watford's industrial heritage.

The remaining four gardens – Dickinson Mews, Podium Garden, The Roof Gardens and Dapple Grove Gardens – feature beautiful planting and landscaping that provide interest for the senses the whole year round.

## 1 DICKINSON MEWS GARDENS WATERWAYS

Dickinson Mews Gardens reflects the important role Watford's Grand Union Canal played in the development of industry, transporting coal and connecting the growing economies of Birmingham, the Midlands and the North of England to London.

DAPPLE GROVE

Dickinson Mews Square celebrates the history of aviation in the area. Leavesden film studios was once the site of Leavesden Aerodrome, where fighter and bomber aircraft were manufactured during World War II.

## 3 PENN SQUARE LIFE & GROWTH

FAUNA WALK

At the heart of Penn Square is a sculptural, multifaceted tree. Inspired by a cedar tree in Watford's Cassiobury Park, this contemporary interpretation is made up of origami forms to create a canopy, with perforations and cut outs to reflect how light dapples through leaves.

Fauna Walk celebrates Watford's wildlife with a series of sculptures located throughout this woodland inspired trail.

Different sculptural animal forms are encountered throughout Fauna Walk, bringing the wildlife of Watford's forests and parks to The Eight Gardens, and reminding residents of the nature around them. Bird sculptures will also feature in this area and around The Eight Gardens.