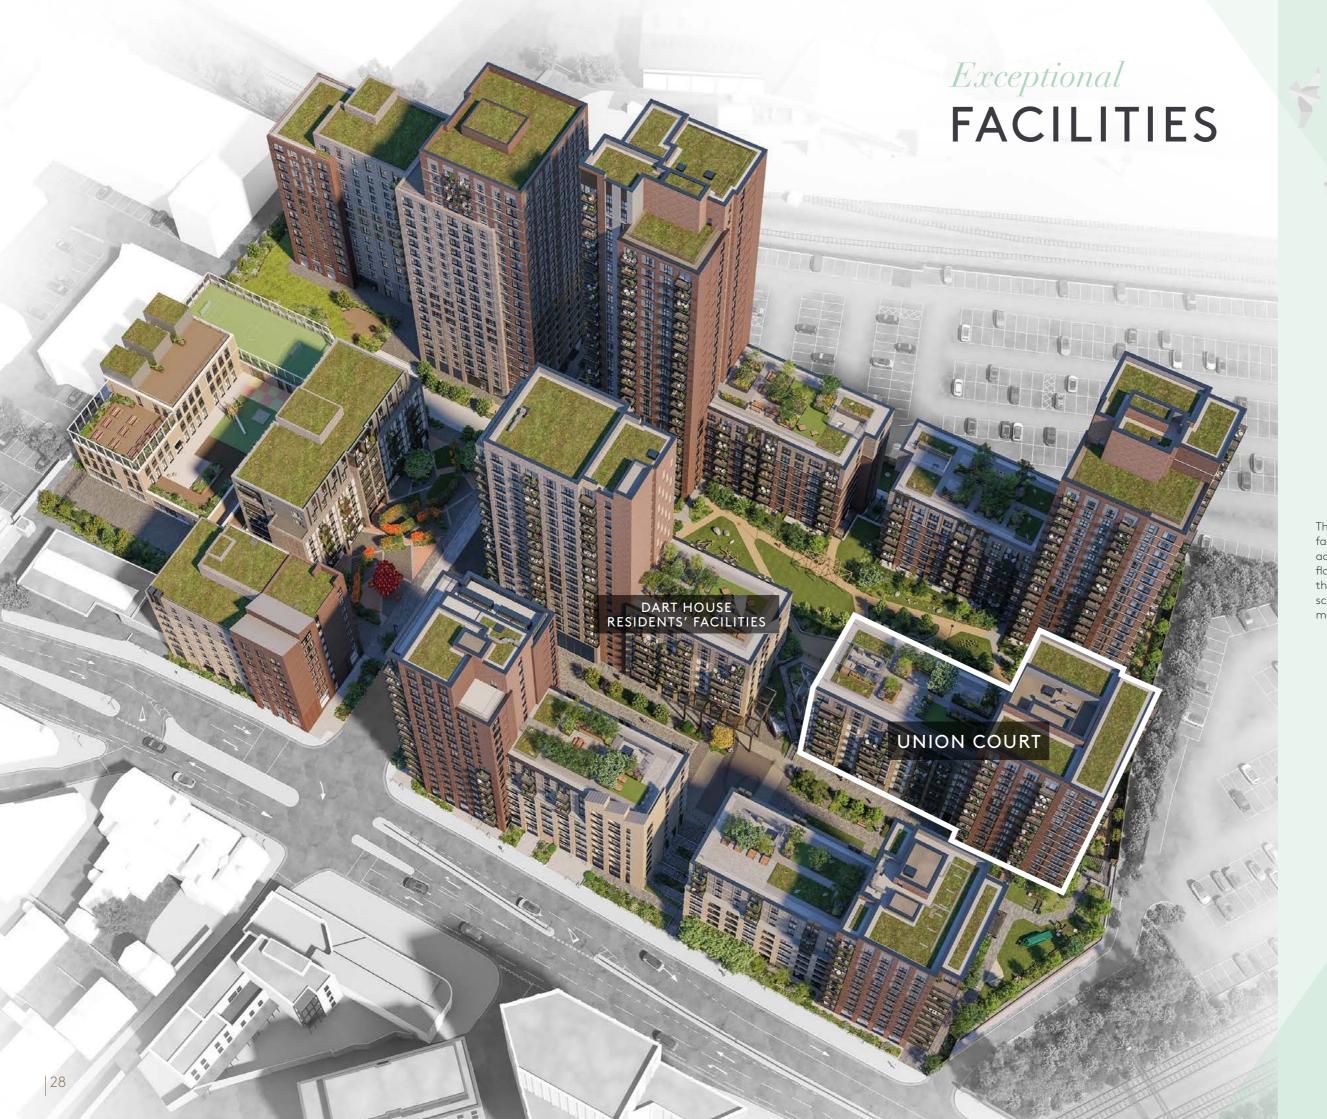

## Welcome to UNION COURT

at THE EIGHT GARDENS

A collection of stylish and contemporary city-style apartments within the landscaped surroundings of The Eight Gardens, Watford.

Union Court's range of Manhattans, studios, 1, 2 and 3 bed apartments have been expertly designed to create space for you to live in perfect balance – from a quiet place to work to the perfect setting for entertaining. It draws its name from its position, overlooking the artwork and landscaping inspired by Watford's Grand Union canal.

Located only a short 4 minute walk from Watford Junction rail station, The Eight Gardens is bringing an inspiring new standard in urban living to this dynamic town. A place where everything you need is just a walk away. A place where you can stop and meet your neighbours. A place interwoven with beautiful gardens, green open spaces, and peaceful corners.