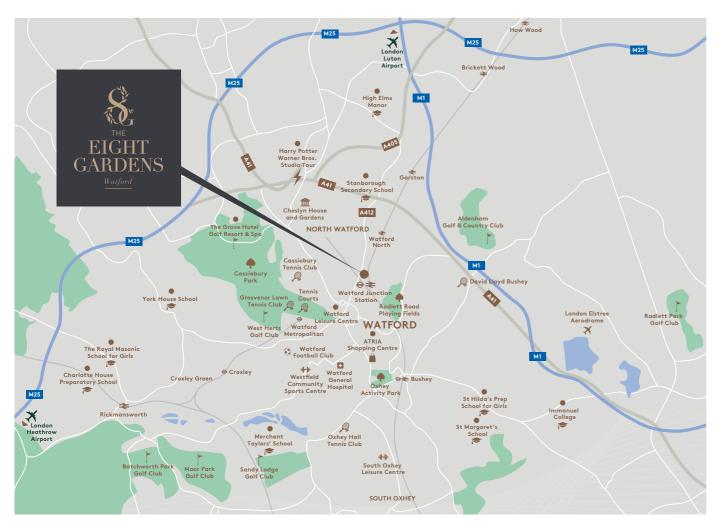

### CONTACT US

The Eight Gardens Sales & Marketing Suite, Berkeley Homes, Penn Road, Watford WD24 4BY T: +44 (0)20 3993 9813 | W: TheEightGardens.co.uk | E: TheEightGardensWatford@berkeleygroup.co.uk

**Directions from Watford Junction Station** (pedestrian access only) 4 minute walk 0.3 miles/0.5 km

Exit the station and walk north-west along Station Road. Turn right onto St Albans Road and continue walking north along it. The Eight Gardens will be on your right.

Driving from M25 12 minutes 5 miles/8 km

Exit the M25 at Junction 19, using the two left lanes to turn onto the A41/North Western Avenue. At the roundabout, take the second exit onto the A41/North Western Avenue. Continue to The Dome roundabout and take the fourth exit onto the A412/ St Albans Road. Drive down St Albans Road and The Eight Gardens will be on your left.

Driving from M1 10 minutes 2.5 miles/4 km

Exit the M1 at Junction 5, taking the A41 to Watford. At the roundabout, take the third exit onto the A4008/Stephenson Way. At the next roundabout, take the second exit, then the third exit onto Radlett Road at the following roundabout. Take the first exit at the next roundabout onto Balmoral Road, then turn left onto the A412/St Albans Road. The Eight Gardens will be on your left.