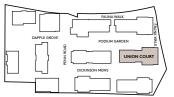

## **OUTSIDE SPACE**

The outdoor space at The Eight Gardens has been beautifully designed to create areas where residents can relax, feel inspired and connect with the landscape. Art and sculpture form focal points within four of the garden areas: Dickinson Mews Gardens, Dickinson Mews Square, Penn Square and Fauna Walk. Each has its own distinctive identity, united by the theme of papercraft, which reflects Watford's industrial heritage.

The remaining four gardens – Dickinson Mews, Podium Garden, The Roof Gardens and Dapple Grove Gardens – feature beautiful planting and landscaping that provide interest for the senses the whole year round.

## 1 DICKINSON MEWS GARDENS WATERWAYS

Dickinson Mews Gardens reflects the important role Watford's Grand Union Canal played in the development of industry, transporting coal and connecting the growing economies of Birmingham, the Midlands and the North of England to London.

DAPPLE GROVE

Dickinson Mews Square celebrates the history of aviation in the area. Leavesden film studios was once the site of Leavesden Aerodrome, where fighter and bomber aircraft were manufactured during World War II.

## 3 PENN SQUARE LIFE & GROWTH

FAUNA WALK

At the heart of Penn Square is a sculptural, multifaceted tree. Inspired by a cedar tree in Watford's Cassiobury Park, this contemporary interpretation is made up of origami forms to create a canopy, with perforations and cut outs to reflect how light dapples through leaves.

Fauna Walk celebrates Watford's wildlife with a series of sculptures located throughout this woodland inspired trail.

Different sculptural animal forms are encountered throughout Fauna Walk, bringing the wildlife of Watford's forests and parks to The Eight Gardens, and reminding residents of the nature around them. Bird sculptures will also feature in this area and around The Eight Gardens.