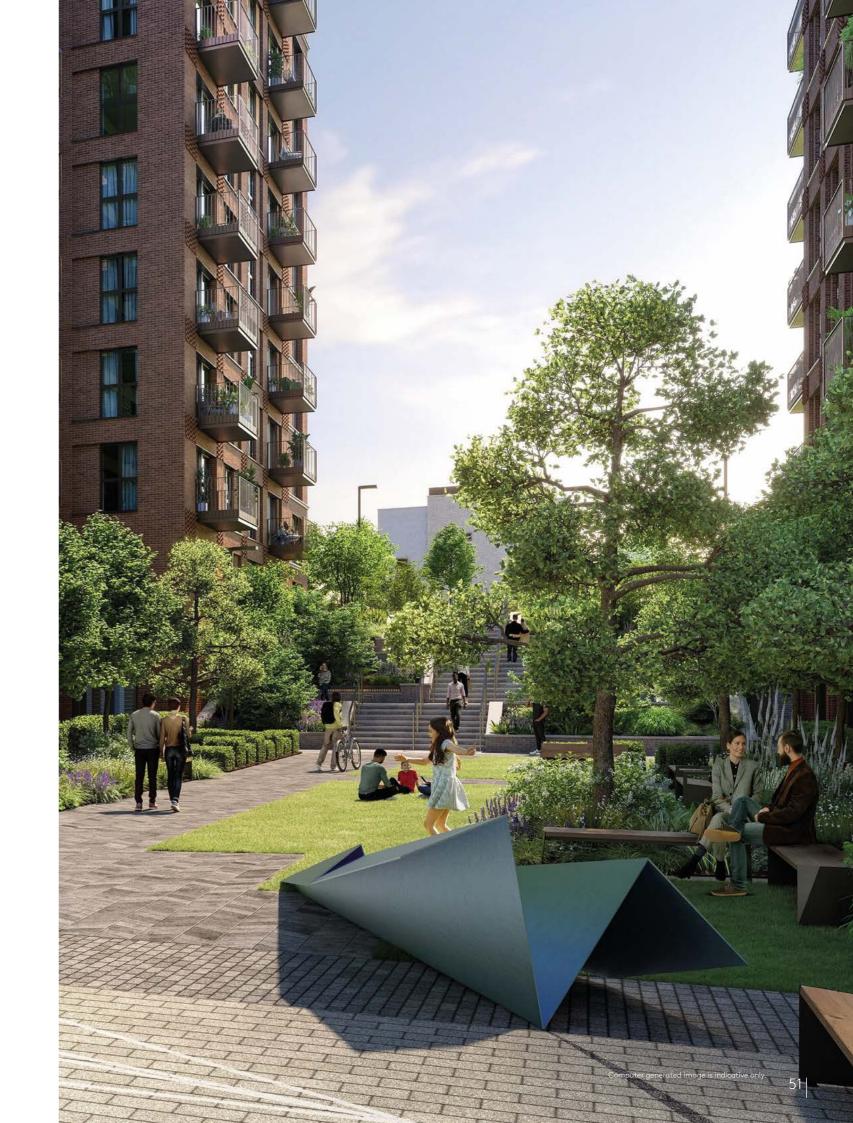

Located only a short 4 minute walk from Watford Junction rail station, The Eight Gardens is bringing an inspiring new standard in urban living to this dynamic town. A place where everything you need is just a walk away. A place where you can stop and meet your neighbours. A place interwoven with beautiful gardens, green open spaces, and peaceful corners.

## **OUTSIDE SPACE**

The outdoor space at The Eight Gardens has been beautifully designed to create areas where residents can relax, feel inspired and connect with the landscape. Art and sculpture form focal points within four of the garden areas: Dickinson Mews Gardens, Dickinson Mews Square, Penn Square and Fauna Walk. Each has its own distinctive identity, united by the theme of papercraft, which reflects Watford's industrial heritage.

The remaining four gardens – Dickinson Mews, Podium Garden, The Roof Gardens and Dapple Grove Gardens – feature beautiful planting and landscaping that provide interest for the senses the whole year round.