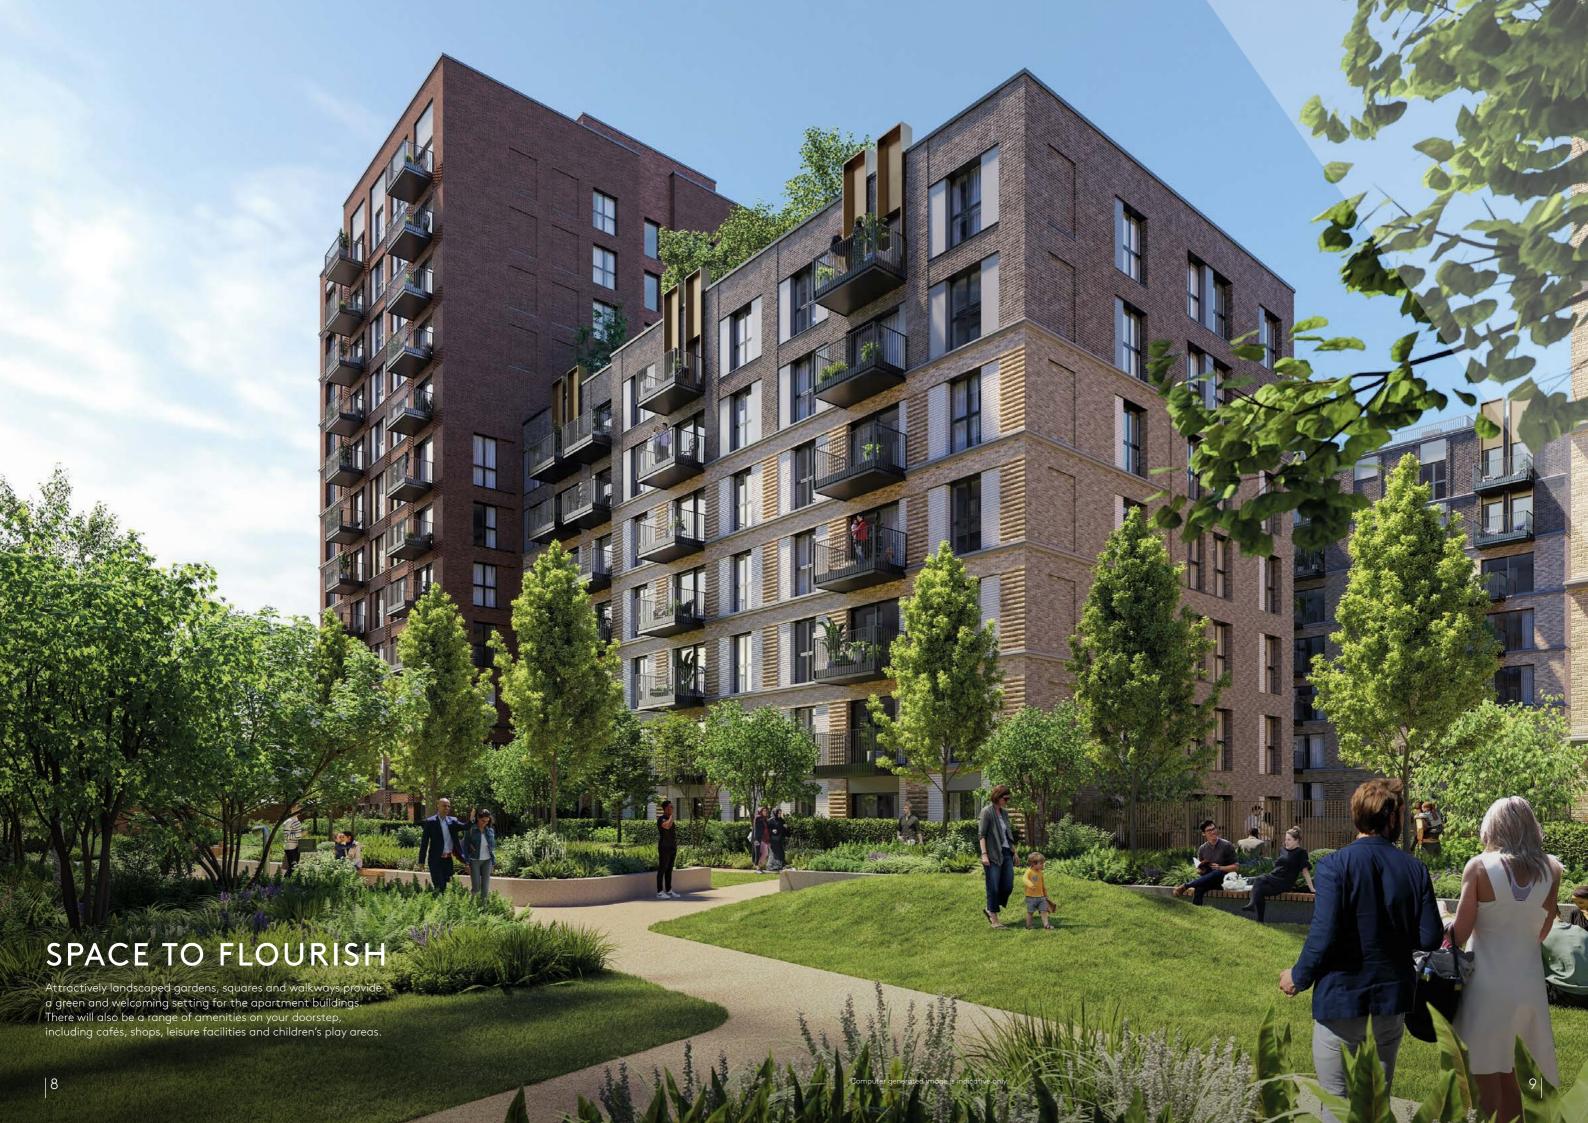

Located only a short 4 minute walk from Watford Junction rail station, The Eight Gardens is bringing an inspiring new standard in urban living to this dynamic town. A place where everything you need is just a walk away. A place where you can stop and meet your neighbours. A place interwoven with beautiful gardens, green open spaces, and peaceful corners.

## **OUTSIDE SPACE**

The outdoor space at The Eight Gardens has been beautifully designed to create areas where residents can relax, feel inspired and connect with the landscape. Art and sculpture form focal points within four of the garden areas: Dickinson Mews Gardens, Dickinson Mews Square, Penn Square and Fauna Walk. Each has its own distinctive identity, united by the theme of papercraft, which reflects Watford's industrial heritage.

The remaining four gardens – Dickinson Mews, Podium Garden, The Roof Gardens and Dapple Grove Gardens – feature beautiful planting and landscaping that provide interest for the senses the whole year round.