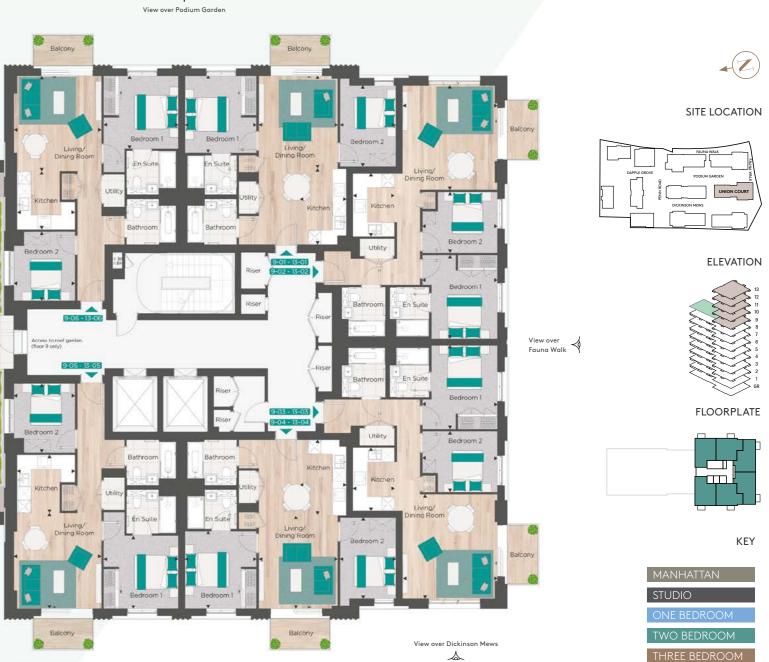

| 1-01 Two Bedroom Apartment |               |               |  |
|----------------------------|---------------|---------------|--|
| Total Area:                | 79.3 sq m     | 854 sq ft     |  |
| Living/Dining Room         | 6.59m x 4.75m | 21'7" x 15'7" |  |
| Kitchen                    | 3.18m x 1.90m | 10'5" x 6'2"  |  |
| Bedroom 1                  | 3.81m x 3.43m | 12′6″ x 11′3″ |  |
| Bedroom 2                  | 3.43m x 2.77m | 11′3″ x 9′1″  |  |

| 1-02 Two Bedroom Apartment                              |                                                                  |                                                                |
|---------------------------------------------------------|------------------------------------------------------------------|----------------------------------------------------------------|
| Total Area:                                             | 79.3 sq m                                                        | 854 sq ft                                                      |
| Living/Dining Room<br>Kitchen<br>Bedroom 1<br>Bedroom 2 | 6.59m x 4.75m<br>3.18m x 1.90m<br>3.81m x 3.43m<br>3.43m x 2.77m | 21′7″ × 15′7″<br>10′5″ × 6′2″<br>12′6″ × 11′3″<br>11′3″ × 9′1″ |

| 1-03 Two Bedroom Apartment                              |                                                                  |                                                               |
|---------------------------------------------------------|------------------------------------------------------------------|---------------------------------------------------------------|
| Total Area:                                             | 66.5 sq m                                                        | 716 sq ft                                                     |
| Living/Dining Room<br>Kitchen<br>Bedroom 1<br>Bedroom 2 | 5.54m x 3.99m<br>2.50m x 2.15m<br>3.52m x 3.26m<br>3.50m x 2.75m | 18'2" x 13'1"<br>8'2" x 7'0"<br>11'6" x 10'8"<br>11'5" x 9'0" |

| 1-04 Studio Apartment |               |              |
|-----------------------|---------------|--------------|
| Total Area:           | 37.8 sq m     | 407 sq ft    |
| Living/Dining Area    | 3.80m x 2.68m | 12′5″ x 8′9″ |
| Kitchen               | 3.80m x 1.00m | 12'5" x 3'3" |
| Bedroom Area          | 2.72m x 2.67m | 8′11" x 8′9" |
| Balcony               | 3.8 sa m      | 40 sa ft     |

| 1-05 One Bedroom Apartment                          |                                                             |                                                             |
|-----------------------------------------------------|-------------------------------------------------------------|-------------------------------------------------------------|
| Total Area:                                         | 50.1 sq m                                                   | 540 sq ft                                                   |
| Living/Dining Room<br>Kitchen<br>Bedroom<br>Balcony | 3.98m x 3.85m<br>2.78m x 2.70m<br>3.61m x 3.24m<br>3.8 sq m | 13'0" x 12'7"<br>9'1" x 8'10"<br>11'10" x 10'4"<br>40 sq ft |

| 1-06 One Bedroo    | om Apartment  |               |
|--------------------|---------------|---------------|
| Total Area:        | 50.2 sq m     | 540 sq f      |
| Living/Dining Room | 4.63m x 4.11m | 15'2" x 13'5' |
| Kitchen            | 2.59m x 2.10m | 8'6" x 6'10'  |
| Bedroom            | 5.03m x 2.75m | 16'6" x 9'0'  |
| Balcony            | 6.6 sq m      | 71 sq f       |
|                    |               |               |

View over Dickinson Mews  $\triangle$ 

SITE LOCATION

**ELEVATION** 

FLOORPLATE

KEY

Floorplans shown for The Eight Gardens are approximate measurements only. Exact layouts and sizes may vary. All measurements may vary within a tolerance of 5%. The dimensions are not intended to be used for carpet sizes, appliance sizes or items of furniture.