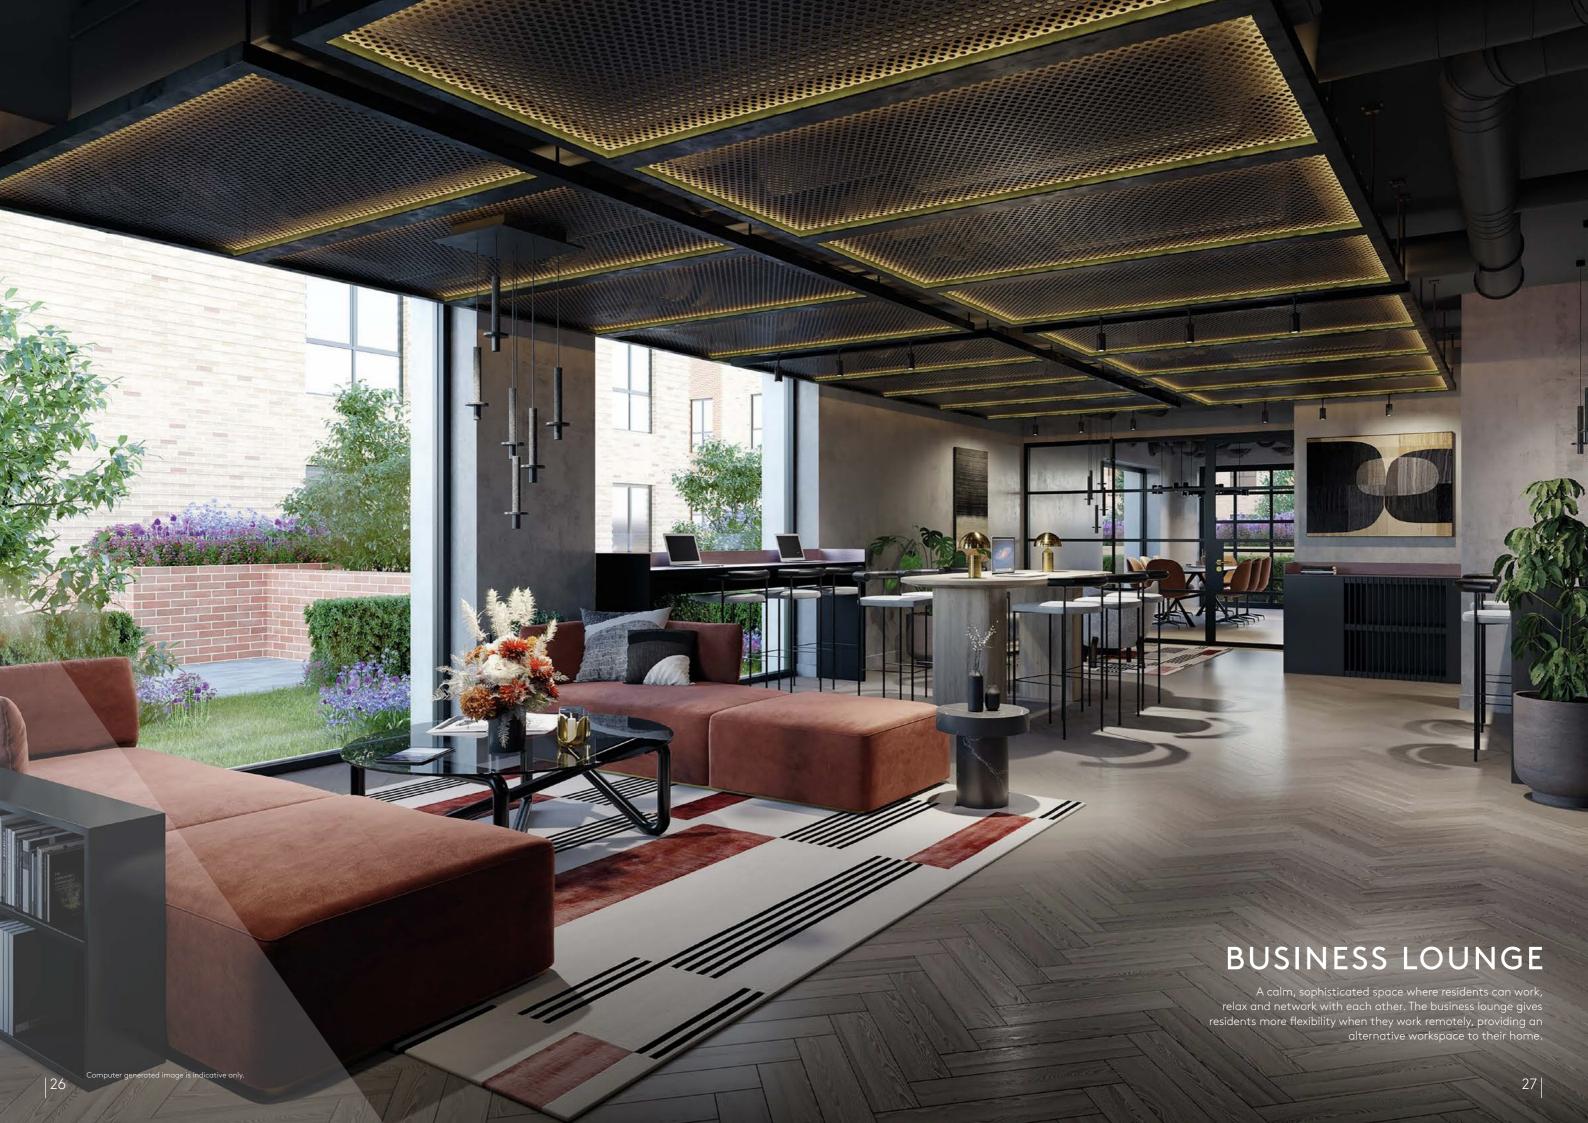

#### COMMUNAL AREAS

- Carpeting to all corridors
- Tiled and carpeted entrance lobbies
- Lifts serving all accessible floors
- 12-hour concierge
- Business lounge for residents
- Residents' private gym
- Residents' lounge
- Architecturally designed hard and soft landscaping featuring courtyard with public art and rooftop garden areas