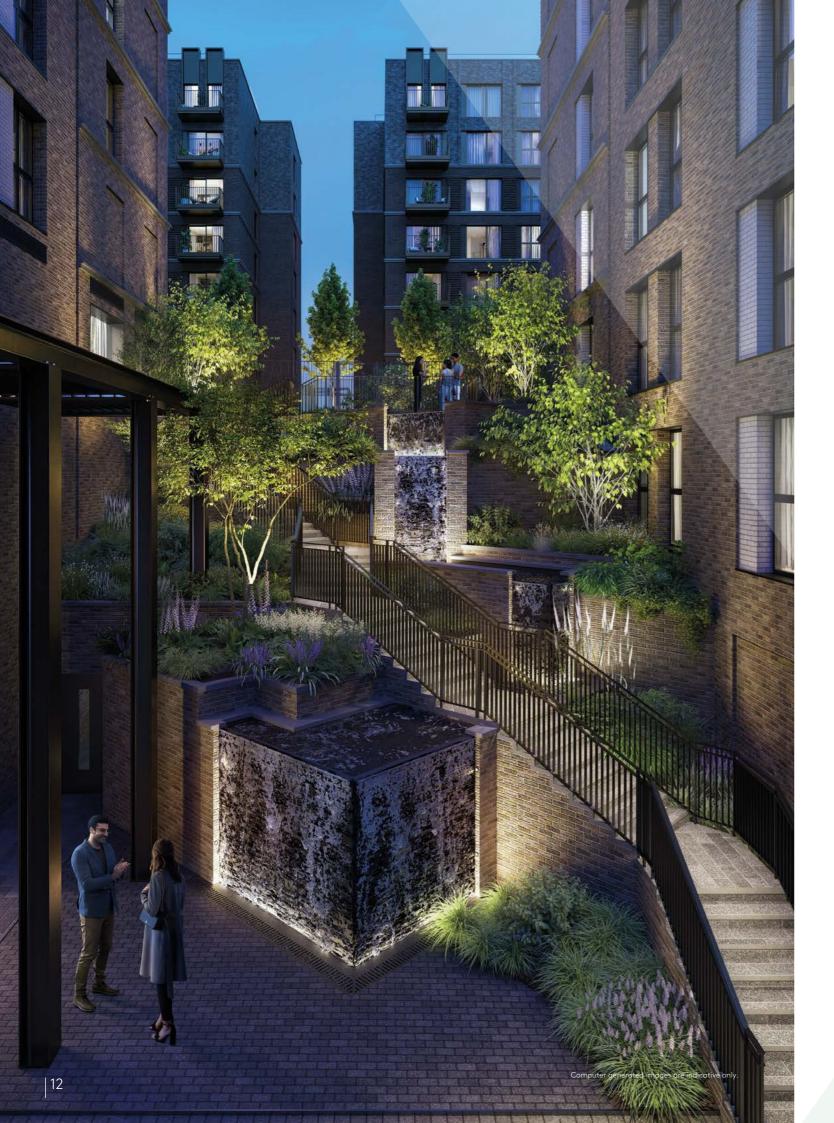

## **OUTSIDE SPACE**

The outdoor space at The Eight Gardens has been beautifully designed to create areas where residents can relax, feel inspired and connect with the landscape. Art and sculpture form focal points within four of the garden areas: Dickinson Mews Gardens, Dickinson Mews Square, Penn Square and Fauna Walk. Each has its own distinctive identity, united by the theme of papercraft, which reflects Watford's industrial heritage.

The remaining four gardens – Dickinson Mews, Podium Garden, The Roof Gardens and Dapple Grove Gardens – feature beautiful planting and landscaping that provide interest for the senses the whole year round.