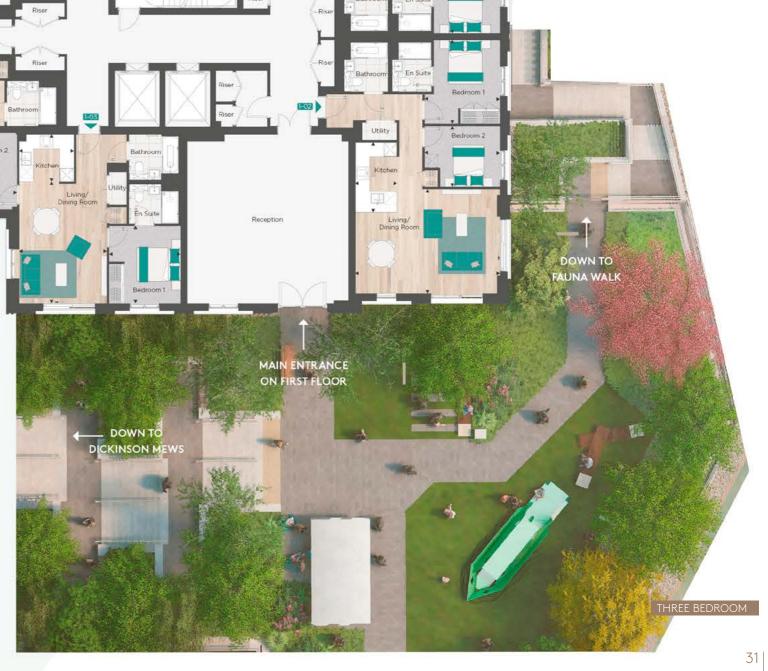

| 2-09 Three Bedroom Apartment |               |              |  |
|------------------------------|---------------|--------------|--|
| Total Area:                  | 79.4 sq m     | 855 sq f     |  |
| Living/Dining Room           | 4.78m x 3.52m | 15'8" x 11'6 |  |
| Kitchen                      | 3.52m x 1.90m | 11'6" x 6'2  |  |
| Bedroom 1                    | 3.71m x 3.05m | 12'2" x 10'0 |  |
| Bedroom 2                    | 3.29m x 2.55m | 10'9" x 8'4  |  |
| Bedroom 3/Study              | 4.44m x 2.15m | 14′7″ x 7′0  |  |
| Balcony                      | 6.6 sq m      | 71 sq f      |  |
|                              |               |              |  |

#### 3-09 - 6-09 Three Bedroom Apartment Total Area: 79.4 sq m 855 sq ft 15′8″ x 11′6″ 4.78m x 3.52m Living/Dining Room 3.52m x 1.90m 3.71m x 3.05m 11'6" x 6'2" 12'2" x 10'0" Kitchen Bedroom 1 10'9" x 8'4" 14'7" x 7'0" 3.29m x 2.55m Bedroom 2 Bedroom 3/Study 4.44m x 2.15m

#### 7-09 Three Bedroom Apartment 855 sq ft Total Area: 79.4 sq m 4.78m x 3.52m 15′8″ x 11′6″ Living/Dining Room 3.52m x 1.90m 3.71m x 3.05m 11'6" x 6'2" 12'2" x 10'0" 10'9" x 8'4" 14'7" x 7'0" Kitchen Bedroom 1 3.29m x 2.55m Bedroom 2 Bedroom 3/Study 4.44m x 2.15m

#### 8-09 Three Bedroom Apartment Total Area: 855 sq ft 79.4 sq m 15′8″ x 11′6″ 4.78m x 3.52m Living/Dining Room 3.52m x 1.90m 11'6" x 6'2" 12'2" x 10'0" Kitchen 3.71m x 3.05m Bedroom 1 Bedroom 2 3.29m x 2.55m 10'9" x 8'4" 14′7″ x 7′0″ Bedroom 3/Study 4.44m x 2.15m