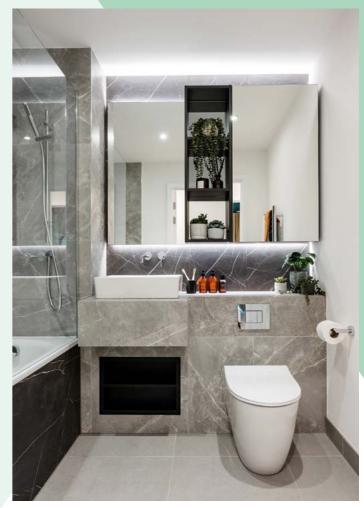

#### BATHROOM/SHOWER ROOM

Designed in the Sedium specification to invite the light in, these rooms offer a little extra indulgence.

#### BATHROOM/SHOWER ROOM

Darker tiles create a sophisticated and glamorous look in these rooms.

80

PERSONALISE Your home

#### BATHROOMS

- White steel bath with clear glass screen and niche shelving
- Counter top wash basin with wall mounted chrome tap
- Chrome overhead shower and hand-shower set in all shower and bathrooms
- Floor-standing WC with soft-close seat and dual flush control
- Mirrored vanity units with feature shelf
- Chrome towel warmer
- Feature marble effect wall tile with a stone effect floor and wall tile

#### SHOWER EN SUITES

- Clear glass shower enclosure/screen with white shower tray and niche shelving
- Counter top wash basin with wall mounted chrome tap
- Chrome overhead shower and hand-shower set in all shower and bathrooms
- Floor-standing WC with soft-close seat and dual flush control
- Mirrored vanity units with feature shelf
- Chrome towel warmer
- Feature marble effect wall tile with a stone effect floor and wall tile