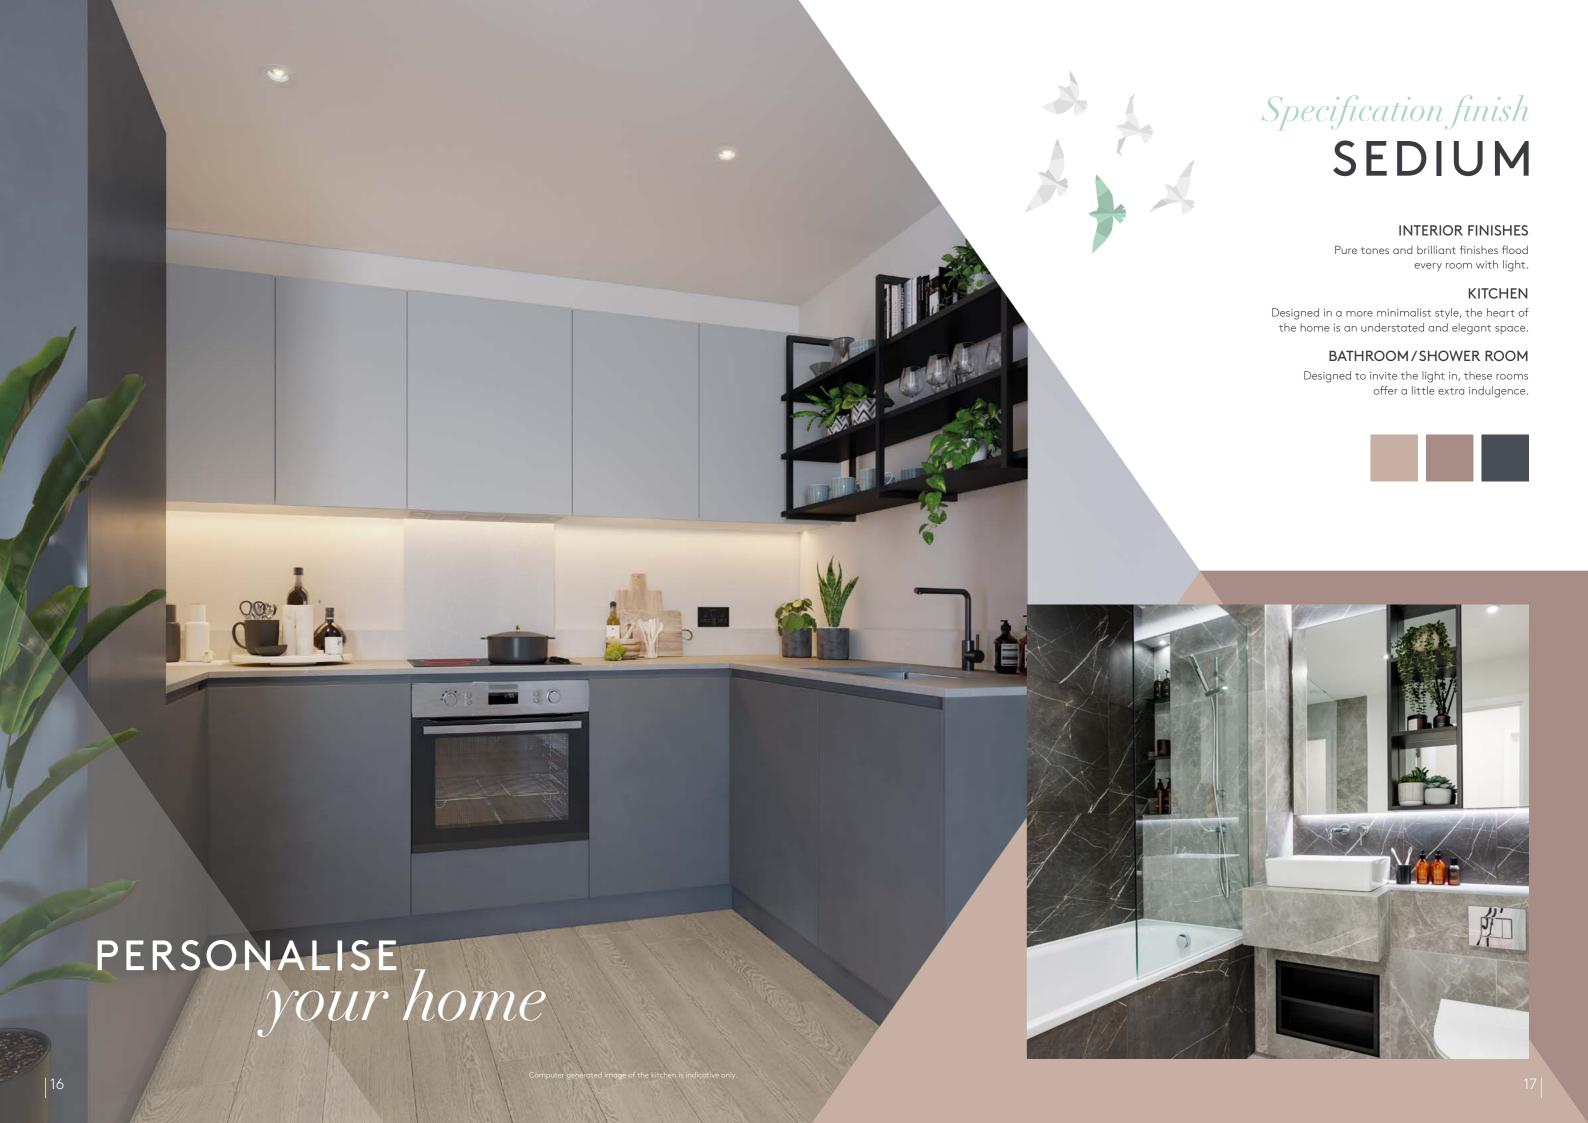

#### SEDIUM

## Specification finish

#### **INTERIOR FINISHES**

Softer selections effortlessly blend light and bold colours together.

#### **KITCHEN**

Combining sheer bright surfaces with duskier tones, this space becomes easy to manage.

#### BATHROOM/SHOWER ROOM

Designed in the Sedium specification to invite the light in, these rooms offer a little extra indulgence.