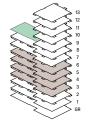

SITE LOCATION

**ELEVATION** 

FLOORPLATE

KEY

| MANHATTAN   |  |
|-------------|--|
| STUDIO      |  |
| ONE BEDROOM |  |
| TWO BEDROOM |  |

THREE BEDROOM

36

| 7-01 Two Bedroom Apartment |               |                 |  |
|----------------------------|---------------|-----------------|--|
| Total Area:                | 64.9 sq m     | 699 sq ft       |  |
| Living/Dining Room         | 4.25m x 3.60m | 13'11" x 11'10" |  |
| Kitchen                    | 3.44m x 2.15m | 11′3″ x 7′0″    |  |
| Bedroom 1                  | 3.52m x 3.26m | 11'6" x 10'8"   |  |
| Bedroom 2                  | 3.70m x 2.55m | 12′1" x 8′4"    |  |
| Balcony                    | 3.8 sa m      | 40 ca ft        |  |

**ELEVATION** 

FLOORPLATE

KEY

37

| MANHATTAN   |
|-------------|
| STUDIO      |
| ONE BEDROOM |
| TWO BEDROOM |

THREE BEDROOM

Floorplans shown for The Eight Gardens are approximate measurements only. Exact layouts and sizes may vary. All measurements may vary within a tolerance of 5%. The dimensions are not intended to be used for carpet sizes, appliance sizes or items of furniture.

\* Apartment layouts are as per floors 3 - 6 but floors 7 and 8 have different balconies.

Balcony

| 8-01 Two Bedroom Apartment*                                        |                                                                              |                                                                              |  |
|--------------------------------------------------------------------|------------------------------------------------------------------------------|------------------------------------------------------------------------------|--|
| Total Area:                                                        | 64.9 sq m                                                                    | 699 sq ft                                                                    |  |
| Living/Dining Room<br>Kitchen<br>Bedroom 1<br>Bedroom 2<br>Balcony | 4.25m x 3.60m<br>3.44m x 2.15m<br>3.52m x 3.26m<br>3.70m x 2.55m<br>3.8 sq m | 13'11" x 11'10"<br>11'3" x 7'0"<br>11'6" x 10'8"<br>12'1" x 8'4"<br>40 sq ft |  |