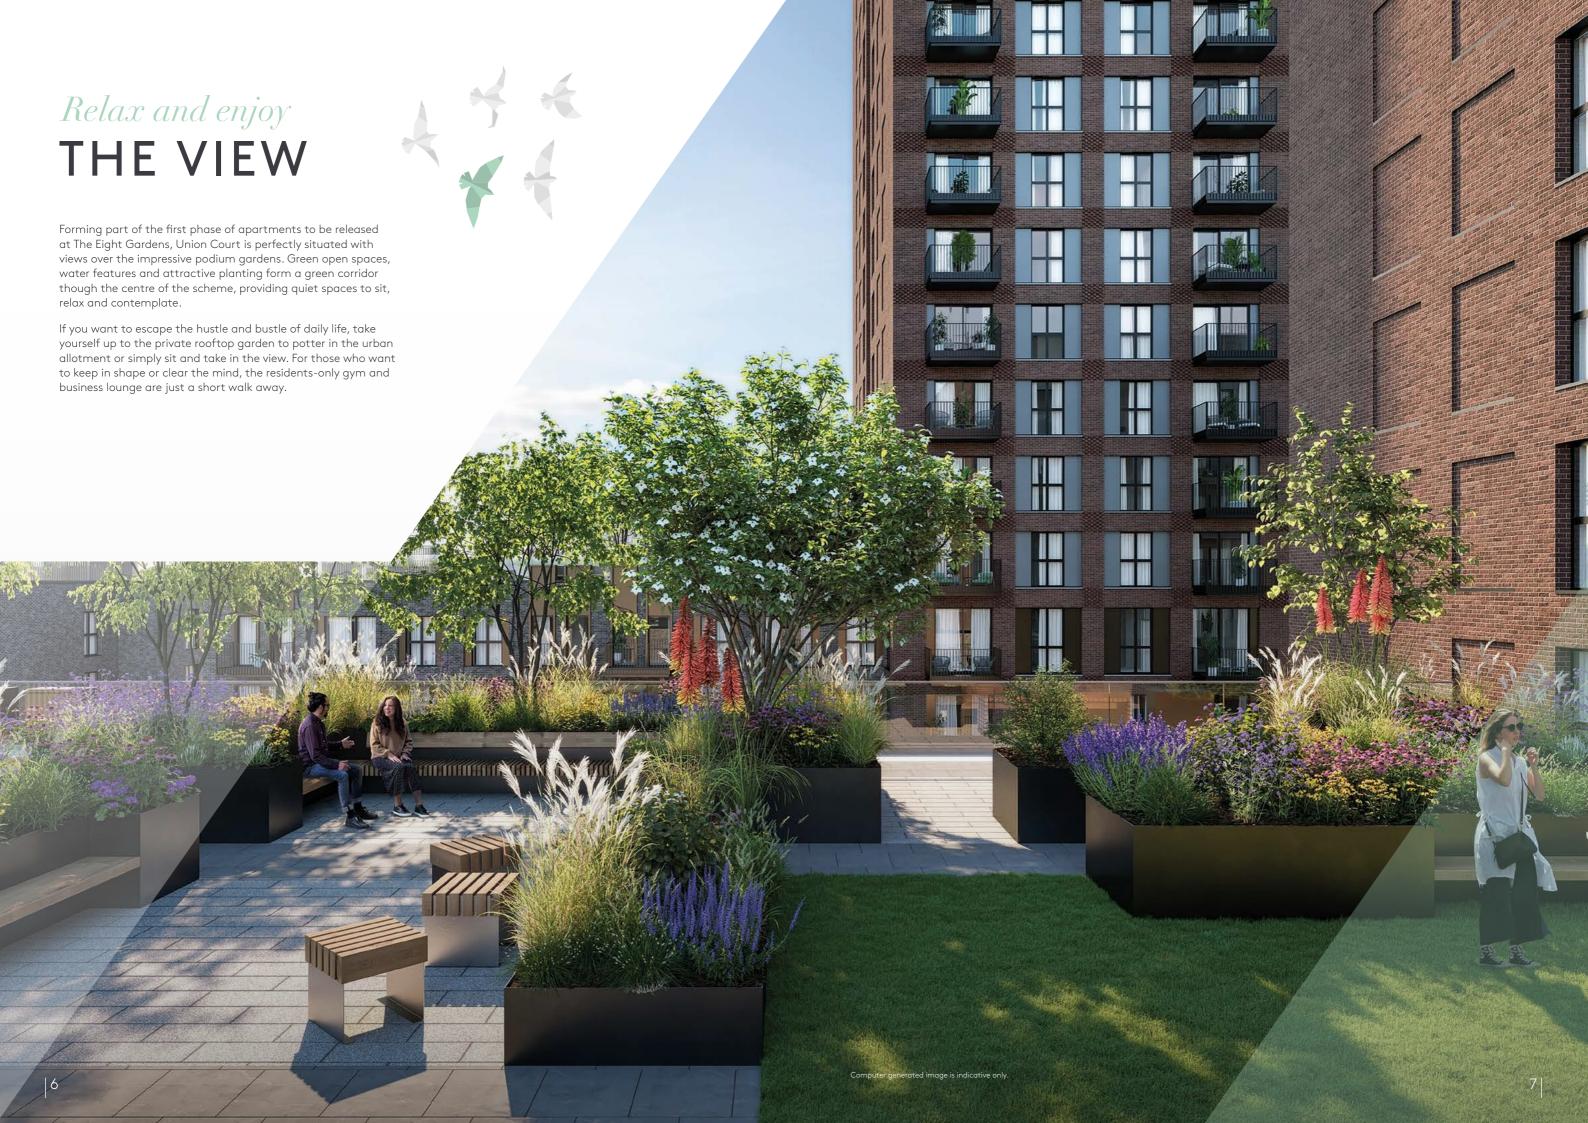

## Welcome to UNION COURT

at THE EIGHT GARDENS

A collection of stylish and contemporary city-style apartments within the landscaped surroundings of The Eight Gardens, Watford.

Union Court's range of Manhattans, studios, 1, 2 and 3 bed apartments have been expertly designed to create space for you to live in perfect balance – from a quiet place to work to the perfect setting for entertaining. It draws its name from its position, overlooking the artwork and landscaping inspired by Watford's Grand Union canal.

Located only a short 4 minute walk from Watford Junction rail station, The Eight Gardens is bringing an inspiring new standard in urban living to this dynamic town. A place where everything you need is just a walk away. A place where you can stop and meet your neighbours. A place interwoven with beautiful gardens, green open spaces, and peaceful corners.

## **OUTSIDE SPACE**

The outdoor space at The Eight Gardens has been beautifully designed to create areas where residents can relax, feel inspired and connect with the landscape. Art and sculpture form focal points within four of the garden areas: Dickinson Mews Gardens, Dickinson Mews Square, Penn Square and Fauna Walk. Each has its own distinctive identity, united by the theme of papercraft, which reflects Watford's industrial heritage.

The remaining four gardens – Dickinson Mews, Podium Garden, The Roof Gardens and Dapple Grove Gardens – feature beautiful planting and landscaping that provide interest for the senses the whole year round.