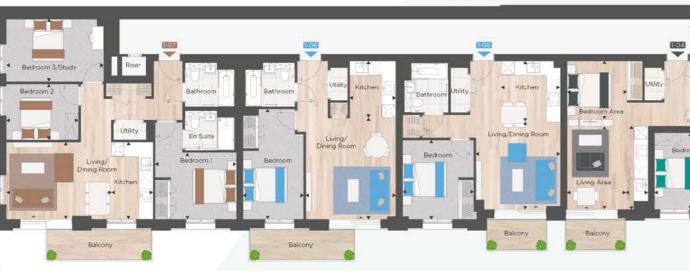

View over Dickinson Mews  $\triangle$ 

SITE LOCATION

**ELEVATION** 

FLOORPLATE

KEY

Floorplans shown for The Eight Gardens are approximate measurements only. Exact layouts and sizes may vary. All measurements may vary within a tolerance of 5%. The dimensions are not intended to be used for carpet sizes, appliance sizes or items of furniture.

Floorplans shown for The Eight Gardens are approximate measurements only. Exact layouts and sizes may vary. All measurements may vary within a tolerance of 5%. The dimensions are not intended to be used for carpet sizes, appliance sizes or items of furniture.