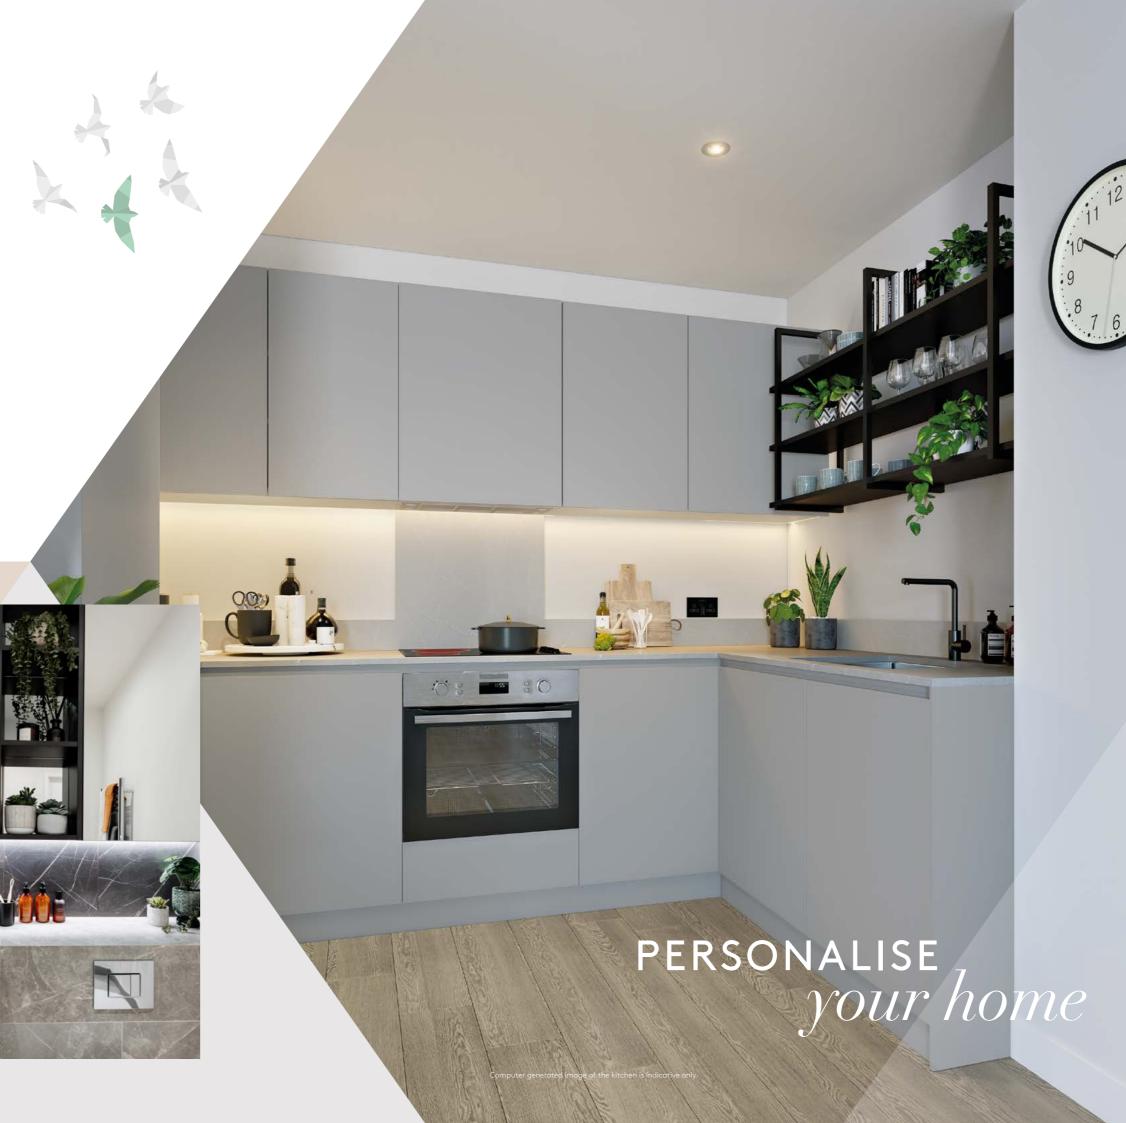

### Personalise

## YOUR HOME

Make your new home your own with our range of three different specifications. With a choice of colour palettes and finishes they offer you the opportunity to create a distinctive home that suits your style.

#### **KITCHEN**

Combining sheer bright surfaces with duskier tones, this space becomes easy to manage.