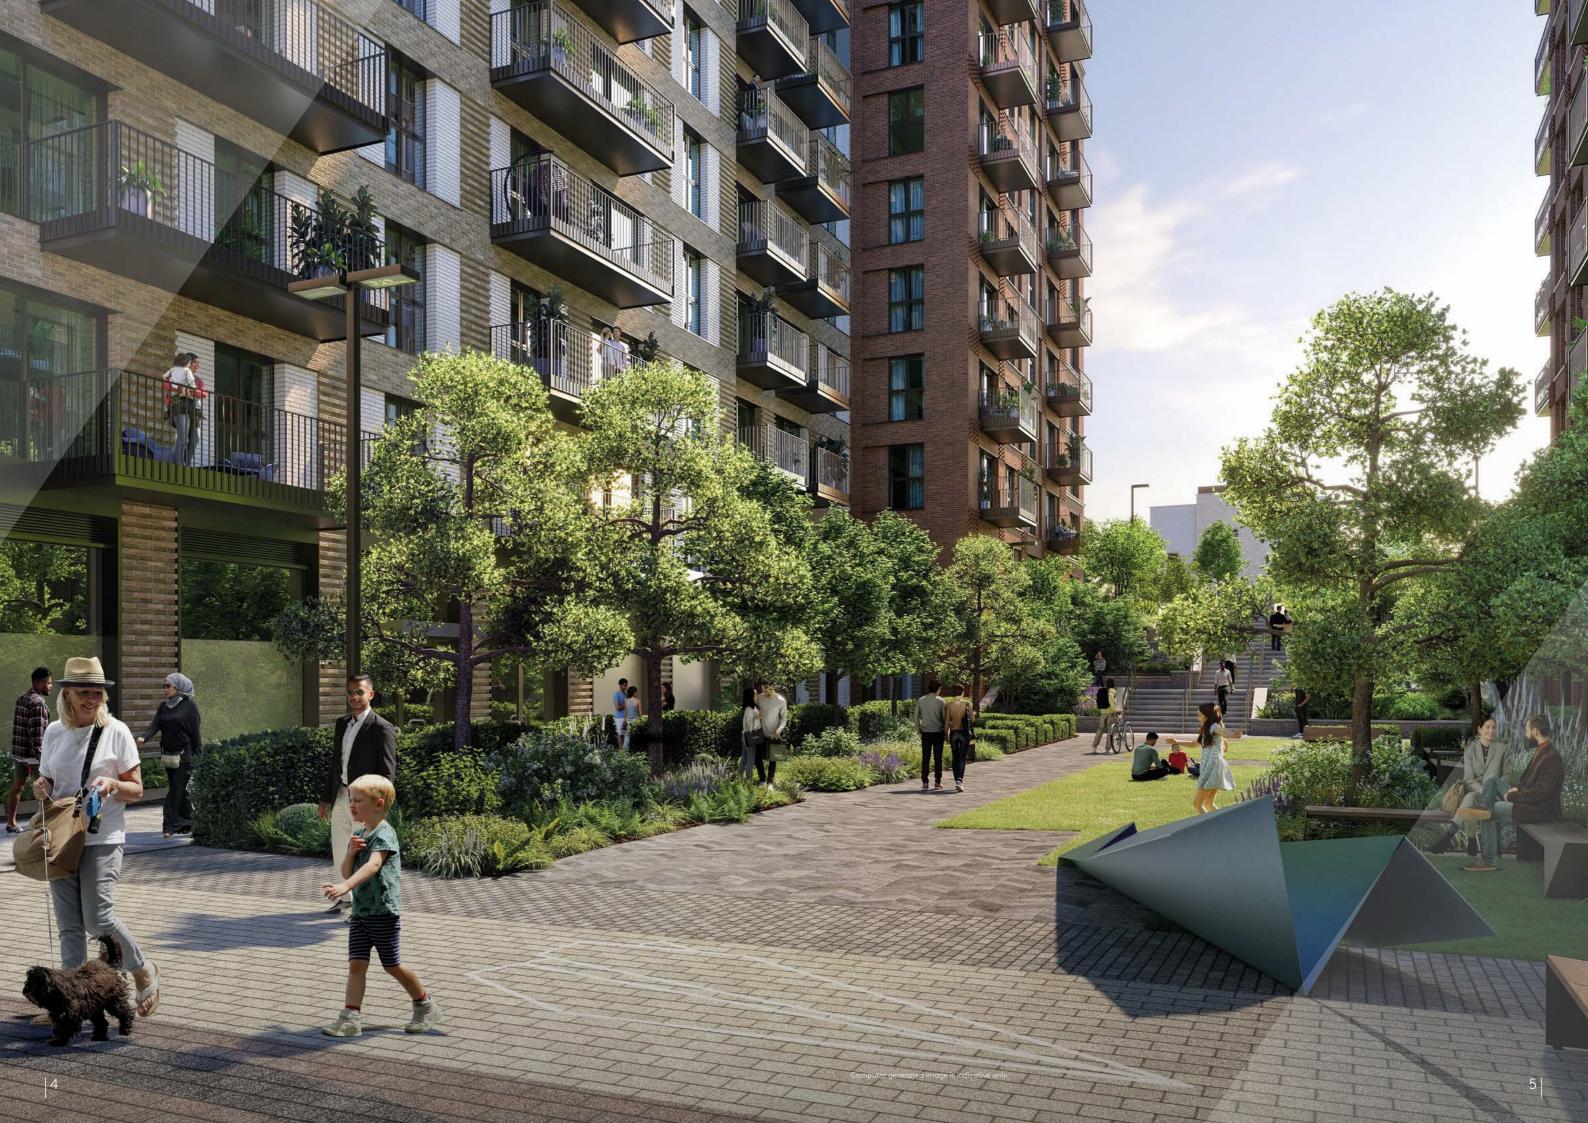

## **OUTSIDE SPACE**

The outdoor space at The Eight Gardens has been beautifully designed to create areas where residents can relax, feel inspired and connect with the landscape. Art and sculpture form focal points within four of the garden areas: Dickinson Mews Gardens, Dickinson Mews Square, Penn Square and Fauna Walk. Each has its own distinctive identity, united by the theme of papercraft, which reflects Watford's industrial heritage.

The remaining four gardens – Dickinson Mews, Podium Garden, The Roof Gardens and Dapple Grove Gardens – feature beautiful planting and landscaping that provide interest for the senses the whole year round.