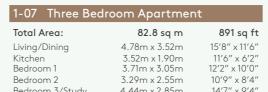

#### 3-09 - 6-09 Three Bedroom Apartment Total Area: 79.4 sq m 855 sq ft 15′8″ x 11′6″ 4.78m x 3.52m Living/Dining Room 3.52m x 1.90m 3.71m x 3.05m 11'6" x 6'2" 12'2" x 10'0" Kitchen Bedroom 1 10'9" x 8'4" 14'7" x 7'0" 3.29m x 2.55m Bedroom 2 Bedroom 3/Study 4.44m x 2.15m