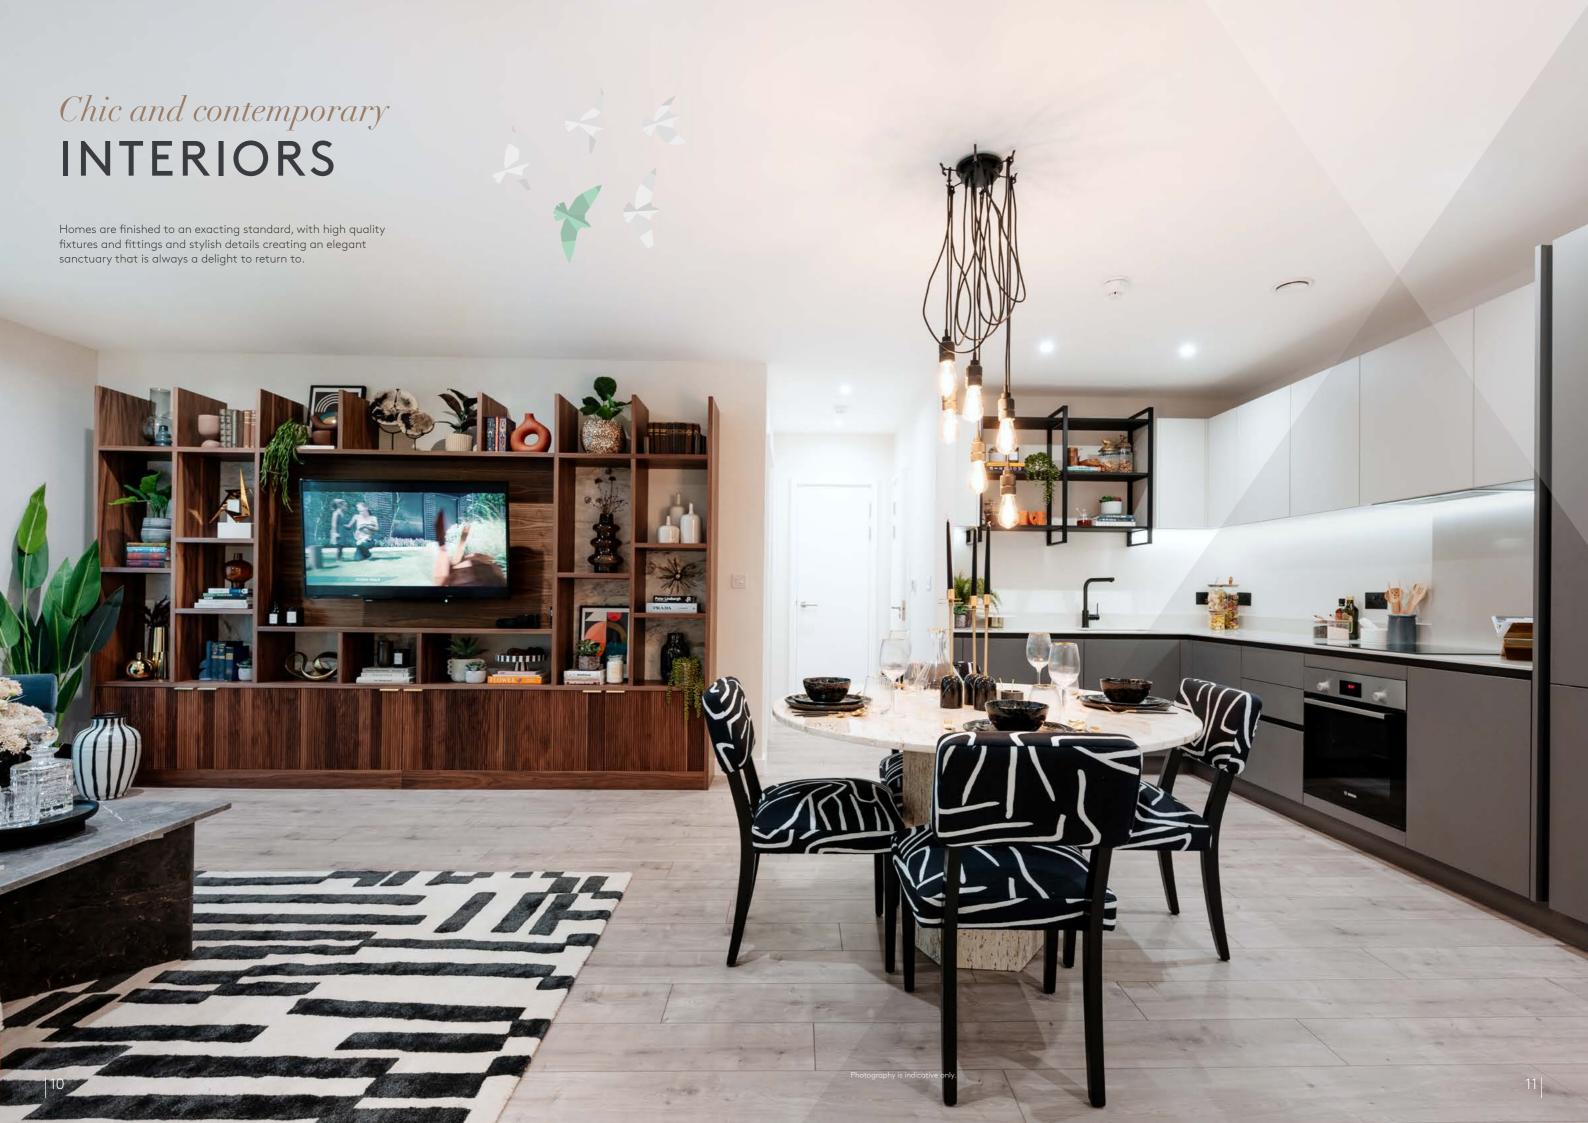

## **SPECIFICATION**

The apartments benefit from an exceptional finish and high quality specification throughout. Together with stylish details, they create a distinctive and sophisticated look that's ready for you to enjoy from the moment you move in.

#### **INTERIOR FINISHES**

- Engineered flooring to living, dining, kitchen, hall and reception areas
- Solid wood front entrance doors
- Internal doors in white painted finish
- Skirting in white painted finish
- Satin stainless steel ironmongery throughout
- Double glazed doors onto terraces and balconies
- Aluminium balcony decking

#### **KITCHEN**

- Matt finish with soft close cabinets and units
- Matt black feature open shelving
- Stone worktop and upstand
- Freestanding washer/dryer in utility cupboard
- Compartmentalised waste storage
- Bowl and a half under mounted sink, where applicable
- Matt black mixer tap
- Integrated single oven
- Integrated induction hob and extract hood
- Integrated fridge/freezer
- Integrated dishwasher to all units