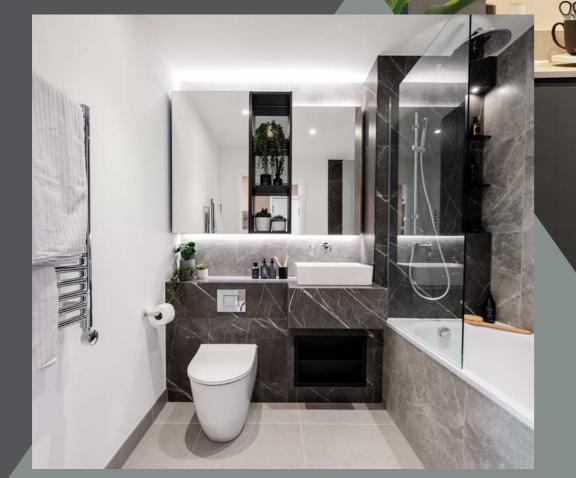

#### BATHROOM/SHOWER ROOM

Designed in the Sedium specification to invite the light in, these rooms offer a little extra indulgence.

#### BATHROOMS

- White steel bath with clear glass screen and niche shelving
- Counter top wash basin with wall mounted chrome tap
- Chrome overhead shower and hand-shower set in all shower and bathrooms
- Floor-standing WC with soft-close seat and dual flush control
- Mirrored vanity units with feature shelf
- Chrome towel warmer
- Feature marble effect wall tile with a stone effect floor and wall tile

#### SHOWER EN SUITES

- Clear glass shower enclosure/screen with white shower tray and niche shelving
- Counter top wash basin with wall mounted chrome tap
- Chrome overhead shower and hand-shower set in all shower and bathrooms
- Floor-standing WC with soft-close seat and dual flush control
- Mirrored vanity units with feature shelf
- Chrome towel warmer
- Feature marble effect wall tile with a stone effect floor and wall tile