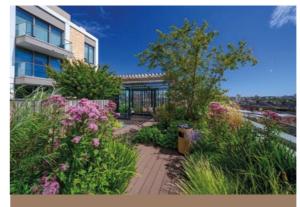

## **OUTSIDE SPACE**

The outdoor space at The Eight Gardens has been beautifully designed to create areas where residents can relax, feel inspired and connect with the landscape. Art and sculpture form focal points within four of the garden areas: Dickinson Mews Gardens, Dickinson Mews Square, Penn Square and Fauna Walk. Each has its own distinctive identity, united by the theme of papercraft, which reflects Watford's industrial heritage.

The remaining four gardens – Dickinson Mews, Podium Garden, The Roof Gardens and Dapple Grove Gardens – feature beautiful planting and landscaping that provide interest for the senses the whole year round.

The artwork that will be present across The Eight Gardens development pays homage to the paper mill industry that once formed a large part of the local infrastructure in Watford and surrounding neighbourhoods. The sculptures themselves are formed of origami shapes depicting stories of local historic milestones, from the boats of the Grand Union Canal and aeroplanes of the local aerodrome, to the woodlands and trees. These nature walks offer little moments of surprise and delight, while raising awareness of what you can do from your balcony to nurture your local wildlife."