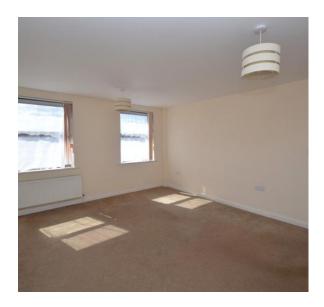

#### LIVING ROOM

12'4" x 14'6" (3.77 m x 4.43 m)

Two windows overlooking rear aspect, radiator.