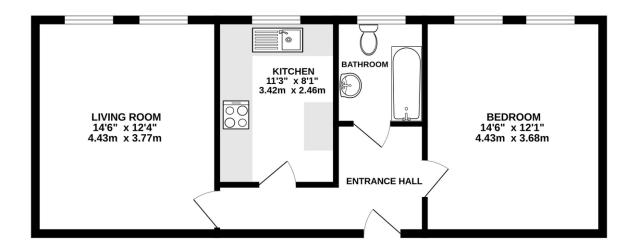

#### LIVING ROOM

12'4" x 14'6" (3.77 m x 4.43 m)

Two windows overlooking rear aspect, radiator.

#### **KITCHEN**

8'1" x 11'3" (2.46 m x 3.42 m)

A range of matching wall and base units with a black worktop over. Integrated electric oven with hob and extractor fan above. Stainless steel sink with drainer, window overlooking rear aspect.

## **BATHROOM**

6'0" x 7'1" (1.84 m x 2.15 m)

A white suite comprising a pedestal sink, WC, and panelled bath with shower screen and shower over. Frosted window to rear aspect.

## GROUND FLOOR 560 sq.ft. (52.0 sq.m.) approx.

TOTAL FLOOR AREA: 560 sq.ft. (52.0 sq.m.) approx

Whilst every attempt has been made to ensure the accuracy of the floorplan contained here, measurements of doors, windows, rooms and any other tiens are approximate and no responsibility is taken for any error, omission or mis-statement. This plan is for illustrative purposes only and should be used as such by any prospective purchaser. The services, systems and appliances shown have not been tested and no guarantee as to their operability or efficiency can be given.