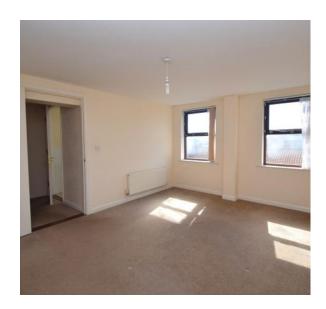

#### LIVING ROOM

12'4" x 14'6" (3.77 m x 4.43 m)

Two windows overlooking rear aspect, radiator.