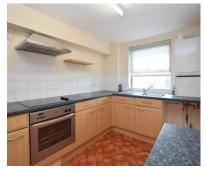

#### **KITCHEN**

8'1" x 11'3" (2.46 m x 3.42 m)

A range of matching wall and base units with a black worktop over. Integrated electric oven with hob and extractor fan above. Stainless steel sink with drainer, window overlooking rear aspect.