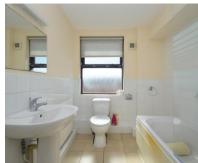

## **BATHROOM**

6'0" x 7'1" (1.84 m x 2.15 m)

A white suite comprising a pedestal sink, WC, and panelled bath with shower screen and shower over. Frosted window to rear aspect.