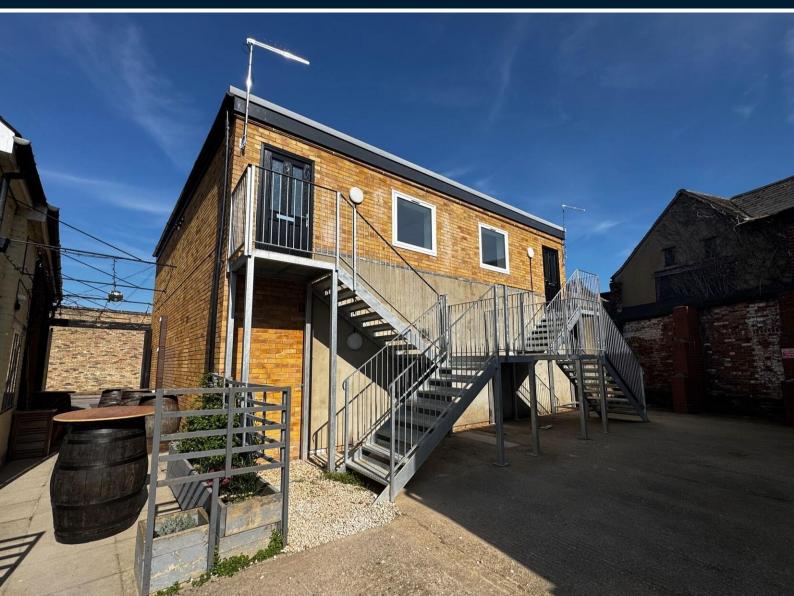

# Bychoice

Gaol Lane, Sudbury, Suffolk

# **Property Summary**

Available now, this modern one-bedroom apartment is located in the heart of Sudbury town centre. The property features an open-plan kitchen and lounge with an integrated hob and oven, a contemporary bathroom with a shower over the bath, and a generously sized

- Modern Apartment
- Large Bedroom
- Open Plan Kitchen & Living Room
- Private Entrance
- Gas Central Heating
- Town Centre Location

Available now, this modern one-bedroom apartment is located in the heart of Sudbury town centre. The property features an open-plan kitchen and lounge with an integrated hob and oven, a contemporary bathroom with a shower over the bath, and a generously sized bedroom.