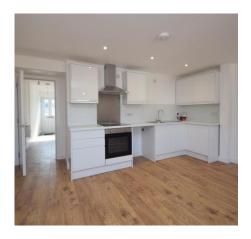

## KITCHEN/LOUNGE

23'2" x 19'1" (7.06 m x 5.82 m)

Open-plan kitchen fitted with a range of matching wall and base units, complemented by work surfaces housing a hob and oven, along with a sink and drainer beneath, UPVC window.