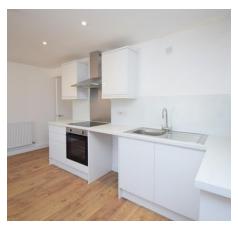

## KITCHEN/LOUNGE

23'2" x 19'1" (7.06 m x 5.82 m)

Open-plan kitchen fitted with a range of matching wall and base units, complemented by work surfaces housing a hob and oven, along with a sink and drainer beneath, UPVC window.