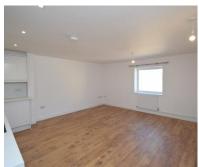

## KITCHEN/LOUNGE

23'2" x 19'1" (7.06 m x 5.82 m)

Open-plan kitchen fitted with a range of matching wall and base units, complemented by work surfaces housing a hob and oven, along with a sink and drainer beneath, UPVC window.