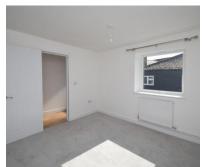

#### **BEDROOM**

14'11" x 11'3" (4.55 m x 3.43 m) Spacious bedroom, UPVC window.