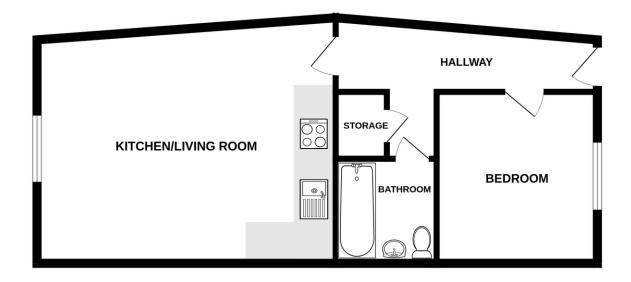

## GROUND FLOOR 553 sq.ft. (51.3 sq.m.) approx.

#### TOTAL FLOOR AREA: 553 sq.ft. (51.3 sq.m.) approx.

Whits every attempt has been made to ensure the accuracy of the floorpan constanted here, measurement of dones, windows; rooms and any other items are approximate and not responsibility is steen for any error omission or mis-statement. This plan is for flustrative purposes only and should be used as such by any prospective purchaser. The services, systems and appliances shown have not been tested and no guarante as to their operability or efficiency can be given. Made with Meteopix 62025