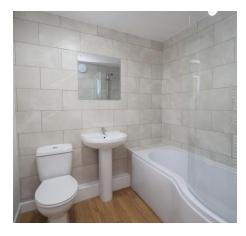

#### **BATHROOM**

11'10" x 6'9" (3.61 m x 2.06 m)

White bathroom suite comprising a panelled bath with shower over, a toilet, hand basin, and a towel warmer.