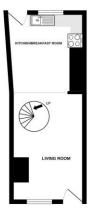

## £775 pcm

- 1 Bedroom
- Sitting Room
- Kitchen/Breakfast Area
- Shower Room
- Private Rear Garden
- Gas Central Heating
- Town Centre Location

**Approximate Room Sizes** 

**SITTING ROOM: 14'3" x 9'6" (4.34m x 2.9m)** 

Spiral staircase to landing. Window to front aspect. Open plan to:

KITCHEN/BREAKFAST AREA: 10' 56" x 9' 7"

**(4.47m x 2.92m)** Wooden base units with worktop over, freestanding electric oven. Window to rear aspect and door to rear garden.