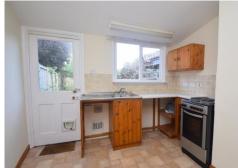

Spiral staircase to landing. Window to front aspect. Open plan to:

KITCHEN/BREAKFAST AREA: 10' 56" x 9' 7"

**(4.47m x 2.92m)** Wooden base units with worktop over, freestanding electric oven. Window to rear aspect and door to rear garden.