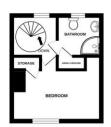

**LANDING:** Window to rear aspect.

BEDROOM: 11'8" x 6'5" (3.56m x 1.96m)

Window to front aspect. Built in storage with brick feature chimney breast and fitted desk area.

**BATHROOM 5' 9" x 5' 4" (1.75m x 1.63m)** Suite comprises low level flush, pedestal wash hand basin & shower cubicle. Window to rear aspect.