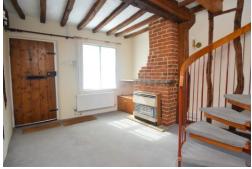

Spiral staircase to landing. Window to front aspect. Open plan to:

KITCHEN/BREAKFAST AREA: 10' 56" x 9' 7"

**(4.47m x 2.92m)** Wooden base units with worktop over, freestanding electric oven. Window to rear aspect and door to rear garden.

**LANDING:** Window to rear aspect.

BEDROOM: 11'8" x 6'5" (3.56m x 1.96m)

Window to front aspect. Built in storage with brick feature chimney breast and fitted desk area.

**BATHROOM 5' 9" x 5' 4" (1.75m x 1.63m)** Suite comprises low level flush, pedestal wash hand basin & shower cubicle. Window to rear aspect.