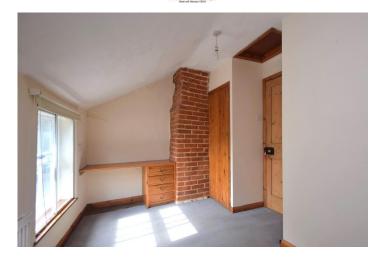

**LANDING:** Window to rear aspect.

BEDROOM: 11'8" x 6'5" (3.56m x 1.96m)

Window to front aspect. Built in storage with brick feature chimney breast and fitted desk area.

**BATHROOM 5' 9" x 5' 4" (1.75m x 1.63m)** Suite comprises low level flush, pedestal wash hand basin & shower cubicle. Window to rear aspect.