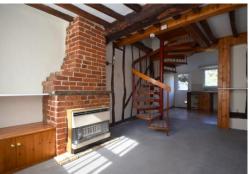

## £775 pcm

- 1 Bedroom
- Sitting Room
- Kitchen/Breakfast Area
- Shower Room
- Private Rear Garden
- Gas Central Heating
- Town Centre Location

**Approximate Room Sizes** 

**SITTING ROOM: 14'3" x 9'6" (4.34m x 2.9m)** 

Spiral staircase to landing. Window to front aspect. Open plan to:

KITCHEN/BREAKFAST AREA: 10' 56" x 9' 7"

**(4.47m x 2.92m)** Wooden base units with worktop over, freestanding electric oven. Window to rear aspect and door to rear garden.