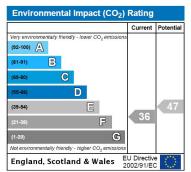

Local Authority – Babergh District Council Council Tax Band – A Post Code – IP7 5BW

1ST FLOOR 156 sq.ft. (14.5 sq.m.) approx

TOTAL FLOOR AREA: 379 sq.ft. (35.2 sq.m.) appress. White semp satesge has been made to ensure the accordup of the floorigate consented have, measurements of poors, semmes, moral and any other floors and appointments and so emproprisiting in short for any enci. ensurement or two statement. This pain is by floorigate they are providing the short of any enci. ensurement or two statement. This pain is by floorigate they are some strong and short only any approprising purkness. As a to before consistent or effortions continued and on a given strong and to be the consistent or effortions continued and any or and to be the consistent or effortions continued and any or any or the continued and the continued and the continued and the con-