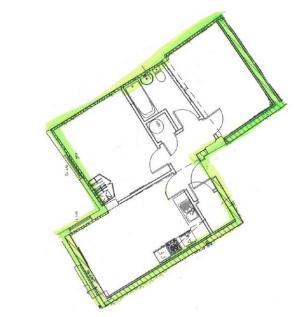

### **Approximate Room Sizes**

ENTRANCE HALL Wooden door, storage cupboard containing boiler, radiator.

**OPEN PLACE KITCHEN / LOUNGE** Open plan, range of matching wall and base units with work surface over, hob and oven, washing machine, sink with drainer, window, radiator.

**BEDROOM 1** Double bedroom, radiator, window.

**BATHROOM** White bathroom suite with panelled bath and shower over, toilet, hand basin, radiator.

**BEDROOM 2** Double bedroom, radiator, velux window.

**AGENTS NOTE** Unfortunately, this property does not accept pets. Off road parking is not allocated and is on a first come first serve basis.