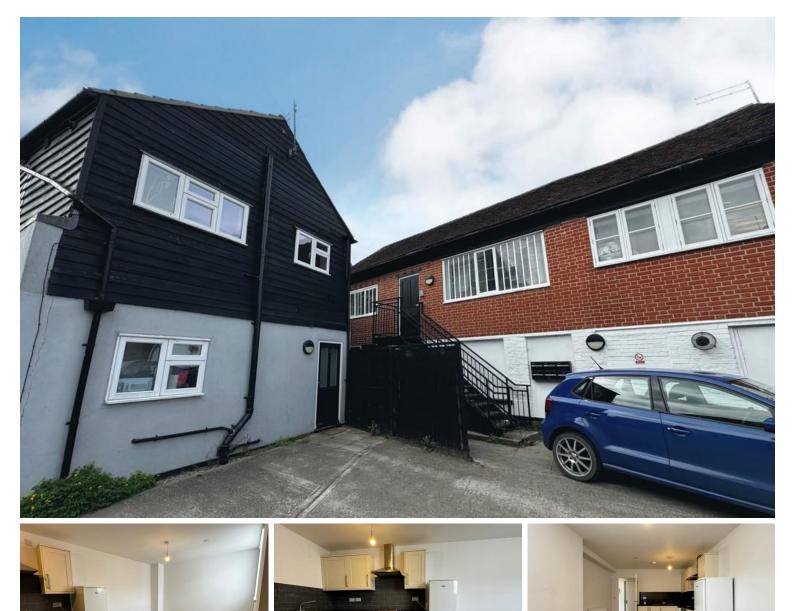

### John Howe Court | Gaol Lane | CO10 1JL

AVAILABLE NOW! A modern first floor apartment in Sudbury's town centre with two double bedrooms, open plan kitchen and lounge, integrated hob, oven and freestanding washing machine, bathroom with shower over bath, exposed beams. Unfortunately, this property does not accept pets.

### £895 pcm

- Open Plan Kitchen & Lounge
- Two Double Bedrooms
- Gas Central Heating
- Exposed Beams
- Gas Central Heating
- Off Road Parking