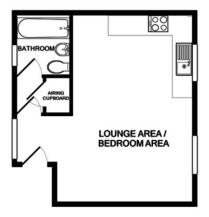

## **Approximate Room Sizes**

**STUDIO 17' 8" x 7' 10"** Enter from the front door into living and bedroom area. Laminate flooring throughout with windows to front and radiators.

**KITCHEN AREA 17' 4" x 11' 5" (5.3>2.8m x 3.5>1.9m)** White gloss fronted wall and base units with work surface over, sink/drainer unit, electric cooker and space for washing machine under the counter.

**AIRING CUPBOARD** Houses the water cylinder and provides shelving for storage.

## BATHROOM 6' 2" x 5' 6" (1.9m x 1.7m)

Tiled flooring and part-tiled walls. Window to front, radiator. Close-couple WC, pedestal wash hand basin, paneled bath with shower over.

**OUTSIDE** The property benefits from allocated parking for one car. Stairs leading up to front door.

Local Authority – Babergh District Council Council Tax Band – A Post Code – CO10 1WQ

Whilst every attempt has been made to ensure the accuracy of the floor plan contained here, measurements of doors, windows, rooms and any other items are approximate and no responsibility is taken for any error, ornission, or mis-statement. This plan is for illustrative purposes only and should be used as such by any prospective purchaser. The services, systems and appliances shown have not been tested and no guarantee as to their operability or efficiency can be given