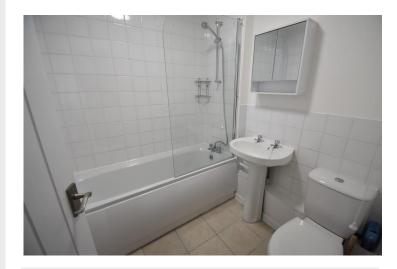

## BATHROOM 6' 2" x 5' 6" (1.9m x 1.7m)

Tiled flooring and part-tiled walls. Window to front, radiator. Close-couple WC, pedestal wash hand basin, paneled bath with shower over.

**OUTSIDE** The property benefits from allocated parking for one car. Stairs leading up to front door.