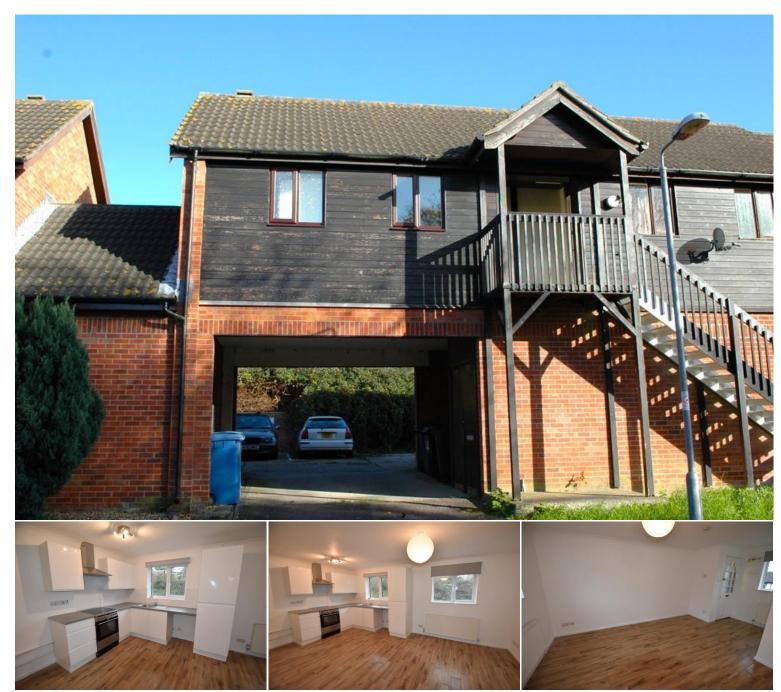

# Essex Avenue | Sudbury | CO10 1WQ

Available end of June, is this well presented studio maisonette located within walking distance to the town centre. The property benefits from a large living/bedroom area with a modern kitchen, bathroom with shower over the bath and allocated parking for one car. No pets.

# £625 pcm

- Available June
- Walking Distance To Town Centre
- Gas Central Heating
- Allocated Parking

## **Approximate Room Sizes**

**STUDIO 17' 8" x 7' 10"** Enter from the front door into living and bedroom area. Laminate flooring throughout with windows to front and radiators.

**KITCHEN AREA 17' 4" x 11' 5" (5.3>2.8m x 3.5>1.9m)** White gloss fronted wall and base units with work surface over, sink/drainer unit, electric cooker and space for washing machine under the counter.

## BATHROOM 6' 2" x 5' 6" (1.9m x 1.7m)

Tiled flooring and part-tiled walls. Window to front, radiator. Close-couple WC, pedestal wash hand basin, paneled bath with shower over.

**OUTSIDE** The property benefits from allocated parking for one car. Stairs leading up to front door.